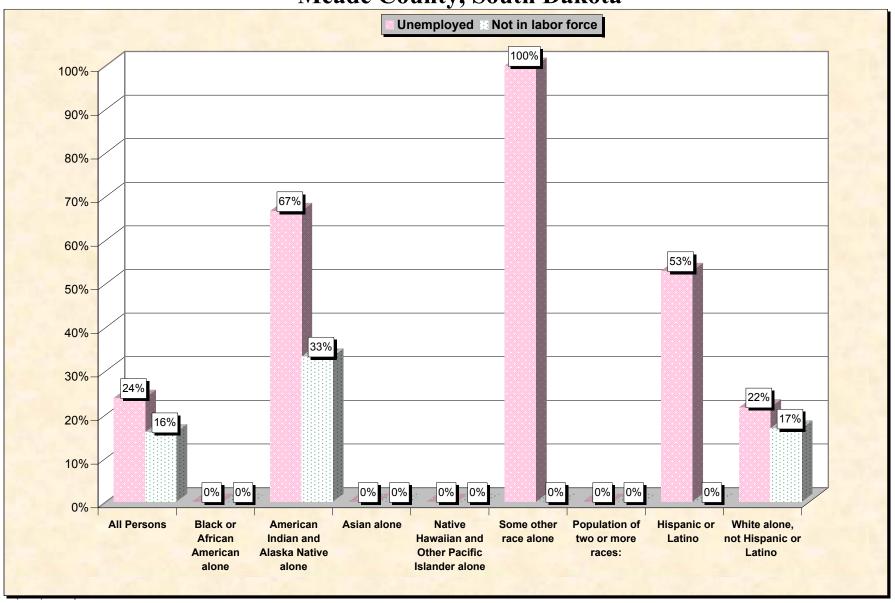

Chart 2 -- Employment Status of Civilian Non-Students 16 to 19 years Meade County, South Dakota

Source: Data Set: Census 2000 Summary File 3 (SF 3) - Sample Data. P38. ARMED FORCES STATUS BY SCHOOL ENROLLMENT BY EDUCATIONAL ATTAINMENT BY EMPLOYMENT STATUS FOR THE POPULATION 16 TO 19 YEARS [22] - Universe: Population 16 to 19 years; P149B through P149I ARMED FORCES STATUS BY SCHOOL ENROLLMENT BY EDUCATIONAL ATTAINMENT BY EMPLOYMENT STATUS FOR THE POPULATION 16 TO 19 YEARS.