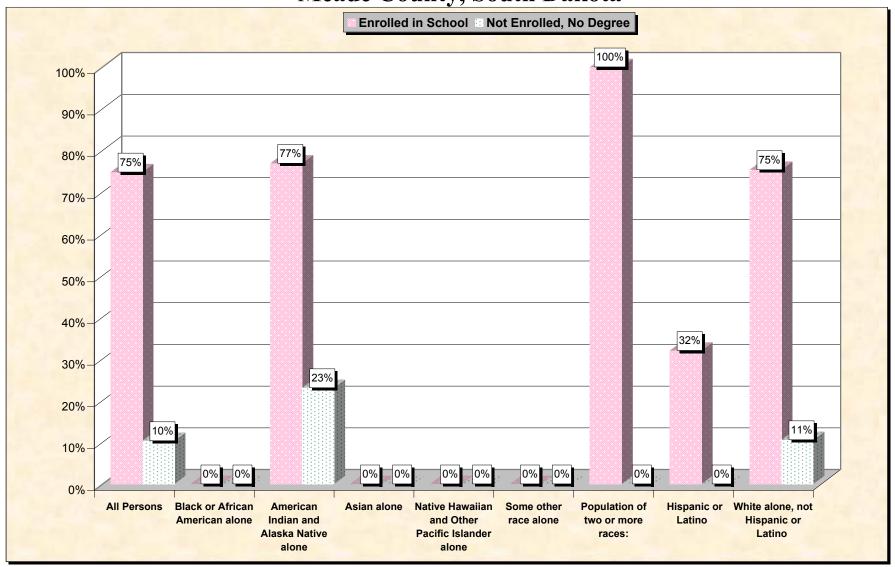

29-Oct-02

Chart 1 -- School Enrollment and Degree Status of Civilians 16 to 19 years
Meade County, South Dakota

Source: Data Set: Census 2000 Summary File 3 (SF 3) - Sample Data. P38. ARMED FORCES STATUS BY SCHOOL ENROLLMENT BY EDUCATIONAL ATTAINMENT BY EMPLOYMENT STATUS FOR THE POPULATION 16 TO 19 YEARS [22] - Universe: Population 16 to 19 years; P149B through P149I ARMED FORCES STATUS BY SCHOOL ENROLLMENT BY EDUCATIONAL ATTAINMENT BY EMPLOYMENT STATUS FOR THE POPULATION 16 TO 19 YEARS.