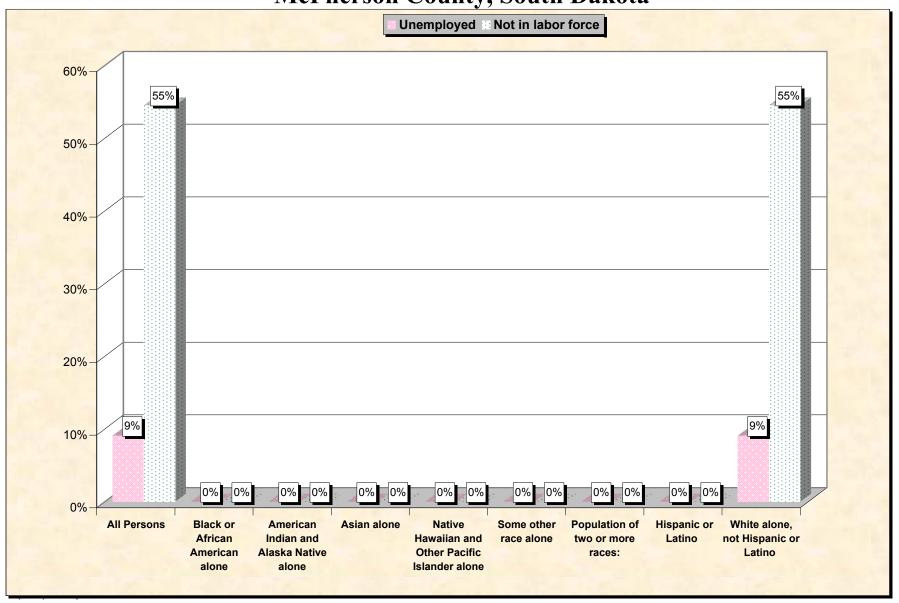

Chart 2 -- Employment Status of Civilian Non-Students 16 to 19 years McPherson County, South Dakota

Source: Data Set: Census 2000 Summary File 3 (SF 3) - Sample Data. P38. ARMED FORCES STATUS BY SCHOOL ENROLLMENT BY EDUCATIONAL ATTAINMENT BY EMPLOYMENT STATUS FOR THE POPULATION 16 TO 19 YEARS [22] - Universe: Population 16 to 19 years; P149B through P149I ARMED FORCES STATUS BY SCHOOL ENROLLMENT BY EDUCATIONAL ATTAINMENT BY EMPLOYMENT STATUS FOR THE POPULATION 16 TO 19 YEARS.