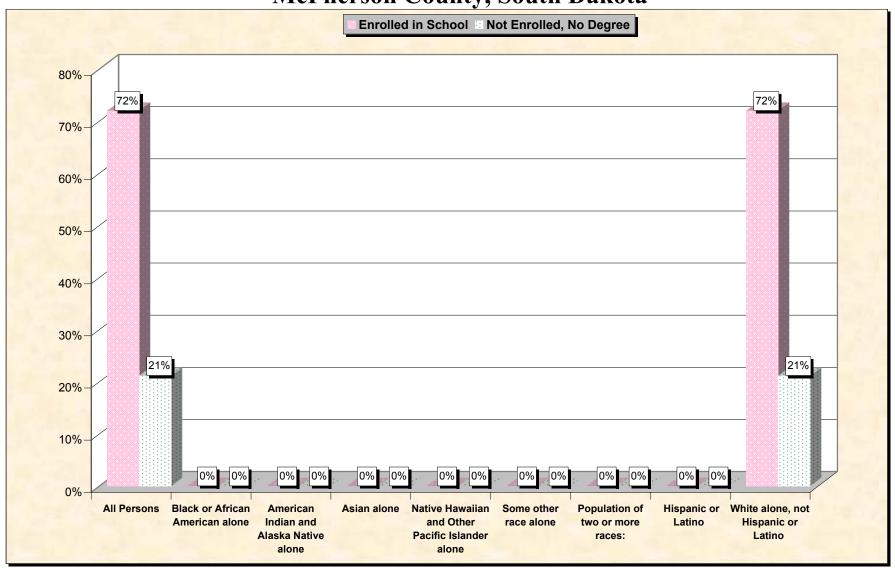

29-Oct-02

Chart 1 -- School Enrollment and Degree Status of Civilians 16 to 19 years
McPherson County, South Dakota

Source: Data Set: Census 2000 Summary File 3 (SF 3) - Sample Data. P38. ARMED FORCES STATUS BY SCHOOL ENROLLMENT BY EDUCATIONAL ATTAINMENT BY EMPLOYMENT STATUS FOR THE POPULATION 16 TO 19 YEARS [22] - Universe: Population 16 to 19 years; P149B through P149I ARMED FORCES STATUS BY SCHOOL ENROLLMENT BY EDUCATIONAL ATTAINMENT BY EMPLOYMENT STATUS FOR THE POPULATION 16 TO 19 YEARS.