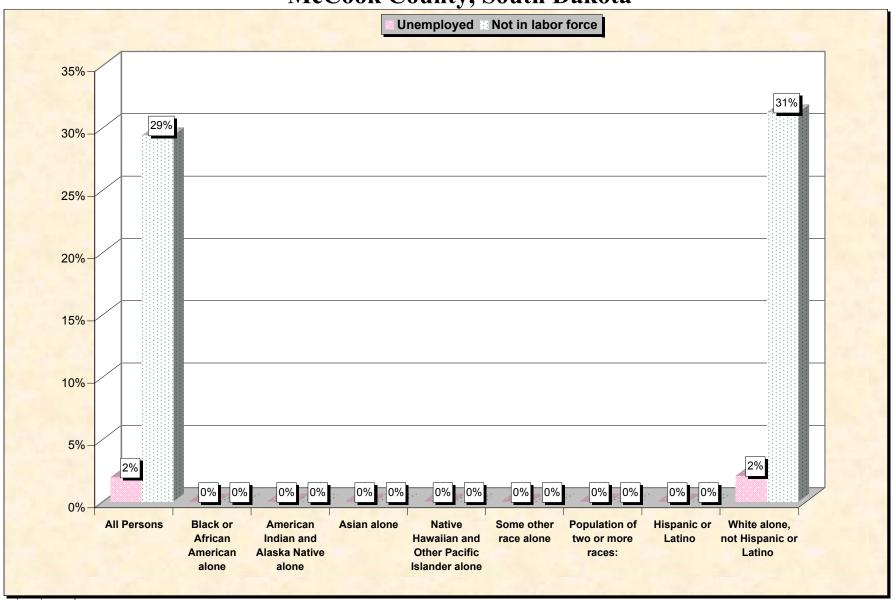

Chart 2 -- Employment Status of Civilian Non-Students 16 to 19 years McCook County, South Dakota

Source: Data Set: Census 2000 Summary File 3 (SF 3) - Sample Data. P38. ARMED FORCES STATUS BY SCHOOL ENROLLMENT BY EDUCATIONAL ATTAINMENT BY EMPLOYMENT STATUS FOR THE POPULATION 16 TO 19 YEARS [22] - Universe: Population 16 to 19 years; P149B through P149I ARMED FORCES STATUS BY SCHOOL ENROLLMENT BY EDUCATIONAL ATTAINMENT BY EMPLOYMENT STATUS FOR THE POPULATION 16 TO 19 YEARS.