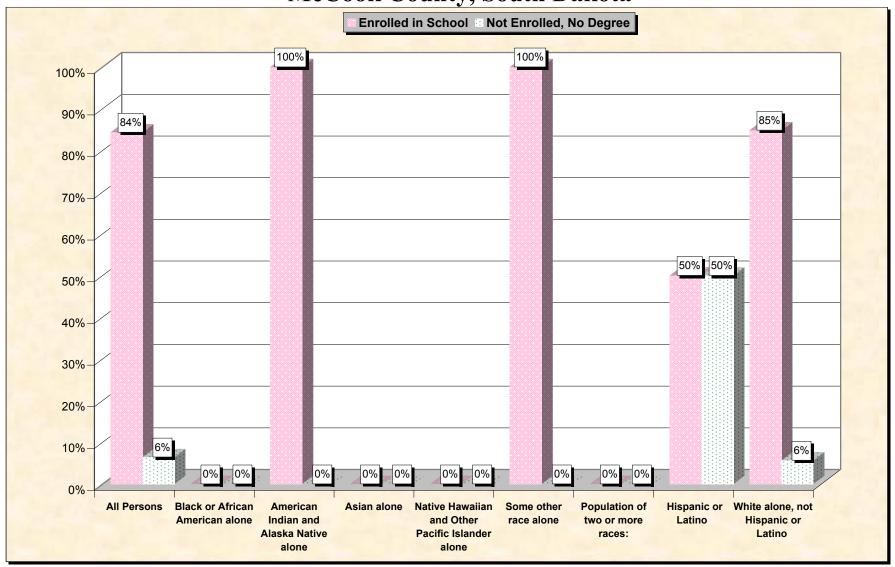

29-Oct-02

Chart 1 -- School Enrollment and Degree Status of Civilians 16 to 19 years
McCook County, South Dakota

Source: Data Set: Census 2000 Summary File 3 (SF 3) - Sample Data. P38. ARMED FORCES STATUS BY SCHOOL ENROLLMENT BY EDUCATIONAL ATTAINMENT BY EMPLOYMENT STATUS FOR THE POPULATION 16 TO 19 YEARS [22] - Universe: Population 16 to 19 years; P149B through P149I ARMED FORCES STATUS BY SCHOOL ENROLLMENT BY EDUCATIONAL ATTAINMENT BY EMPLOYMENT STATUS FOR THE POPULATION 16 TO 19 YEARS.