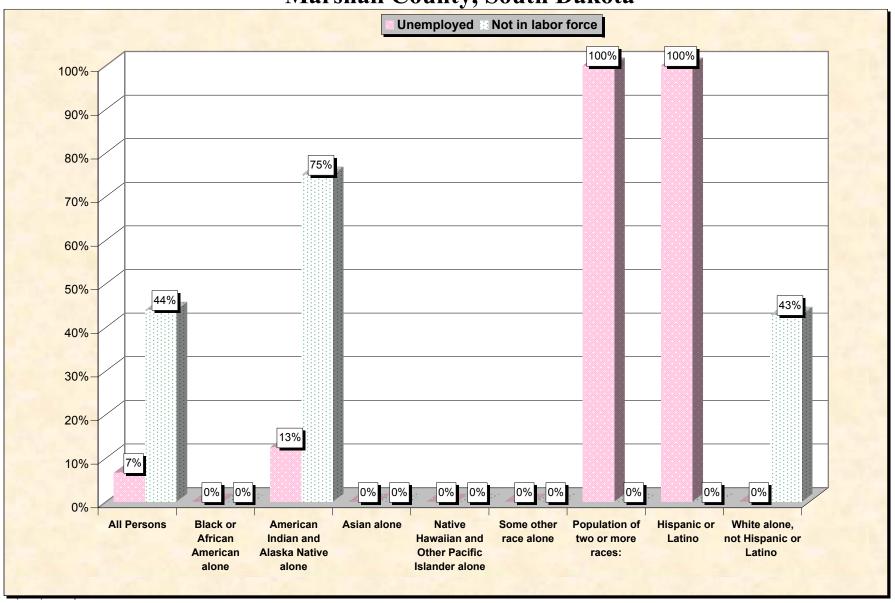

Chart 2 -- Employment Status of Civilian Non-Students 16 to 19 years Marshall County, South Dakota

Source: Data Set: Census 2000 Summary File 3 (SF 3) - Sample Data. P38. ARMED FORCES STATUS BY SCHOOL ENROLLMENT BY EDUCATIONAL ATTAINMENT BY EMPLOYMENT STATUS FOR THE POPULATION 16 TO 19 YEARS [22] - Universe: Population 16 to 19 years; P149B through P149I ARMED FORCES STATUS BY SCHOOL ENROLLMENT BY EDUCATIONAL ATTAINMENT BY EMPLOYMENT STATUS FOR THE POPULATION 16 TO 19 YEARS.