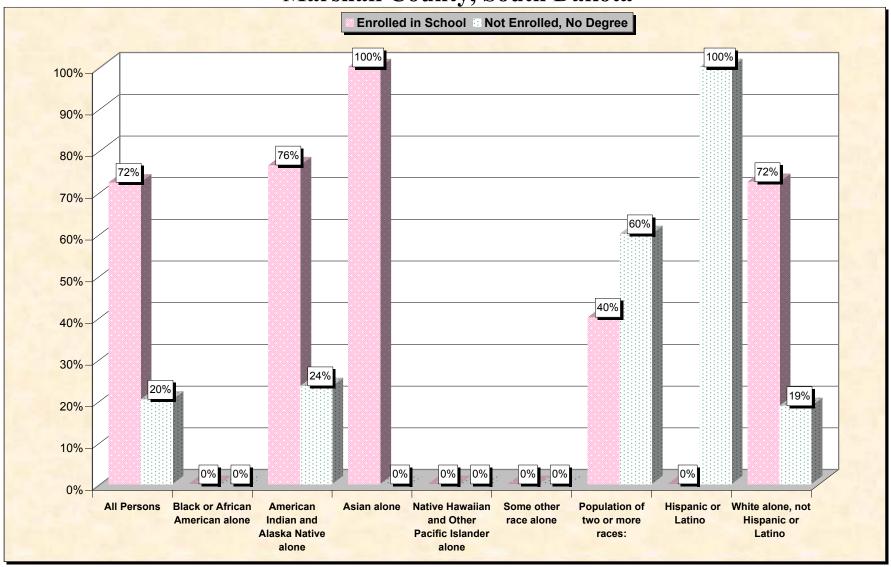

29-Oct-02

Chart 1 -- School Enrollment and Degree Status of Civilians 16 to 19 years
Marshall County, South Dakota

Source: Data Set: Census 2000 Summary File 3 (SF 3) - Sample Data. P38. ARMED FORCES STATUS BY SCHOOL ENROLLMENT BY EDUCATIONAL ATTAINMENT BY EMPLOYMENT STATUS FOR THE POPULATION 16 TO 19 YEARS [22] - Universe: Population 16 to 19 years; P149B through P149I ARMED FORCES STATUS BY SCHOOL ENROLLMENT BY EDUCATIONAL ATTAINMENT BY EMPLOYMENT STATUS FOR THE POPULATION 16 TO 19 YEARS.