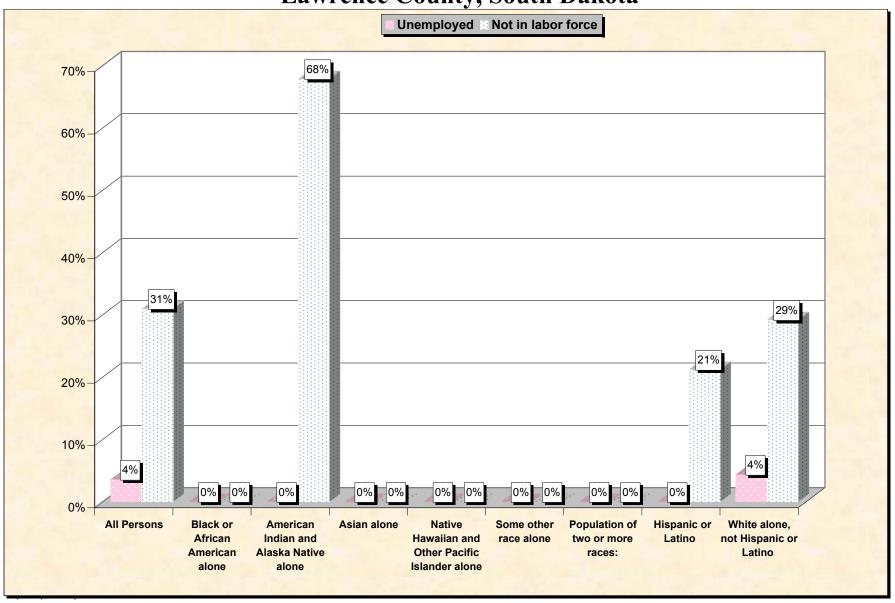

Chart 2 -- Employment Status of Civilian Non-Students 16 to 19 years Lawrence County, South Dakota

Source: Data Set: Census 2000 Summary File 3 (SF 3) - Sample Data. P38. ARMED FORCES STATUS BY SCHOOL ENROLLMENT BY EDUCATIONAL ATTAINMENT BY EMPLOYMENT STATUS FOR THE POPULATION 16 TO 19 YEARS [22] - Universe: Population 16 to 19 years; P149B through P149I ARMED FORCES STATUS BY SCHOOL ENROLLMENT BY EDUCATIONAL ATTAINMENT BY EMPLOYMENT STATUS FOR THE POPULATION 16 TO 19 YEARS.