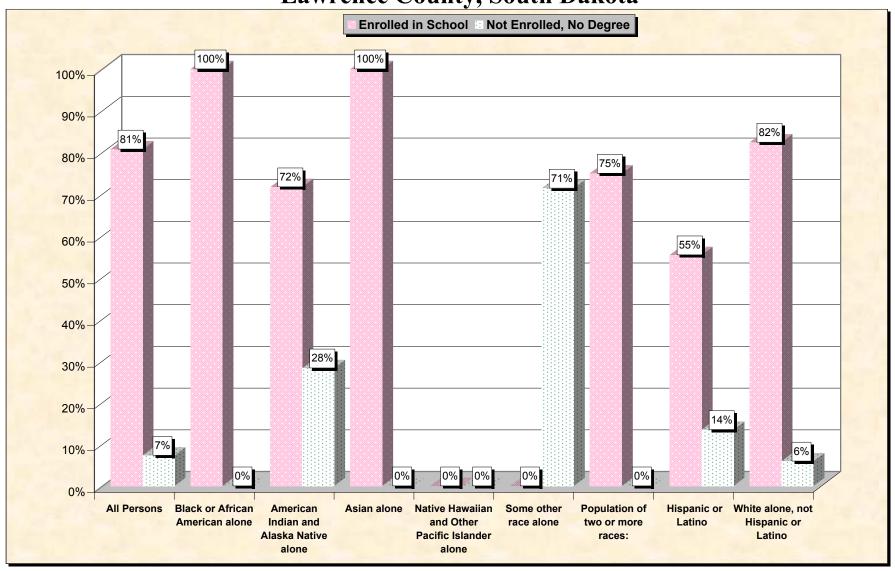

29-Oct-02

Chart 1 -- School Enrollment and Degree Status of Civilians 16 to 19 years
Lawrence County, South Dakota

Source: Data Set: Census 2000 Summary File 3 (SF 3) - Sample Data. P38. ARMED FORCES STATUS BY SCHOOL ENROLLMENT BY EDUCATIONAL ATTAINMENT BY EMPLOYMENT STATUS FOR THE POPULATION 16 TO 19 YEARS [22] - Universe: Population 16 to 19 years; P149B through P149I ARMED FORCES STATUS BY SCHOOL ENROLLMENT BY EDUCATIONAL ATTAINMENT BY EMPLOYMENT STATUS FOR THE POPULATION 16 TO 19 YEARS.