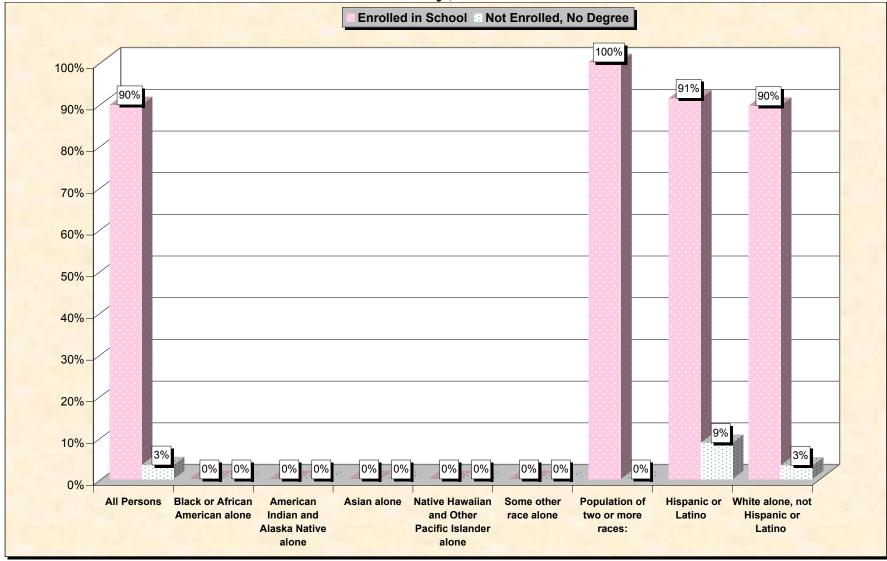

# Chart 1 -- School Enrollment and Degree Status of Civilians 16 to 19 years Lake County, South Dakota

Source: Data Set: Census 2000 Summary File 3 (SF 3) - Sample Data. P38. ARMED FORCES STATUS BY SCHOOL ENROLLMENT BY EDUCATIONAL ATTAINMENT BY EMPLOYMENT STATUS FOR THE POPULATION 16 TO 19 YEARS [22] - Universe: Population 16 to 19 years; P149B through P149I ARMED FORCES STATUS BY SCHOOL ENROLLMENT BY EDUCATIONAL ATTAINMENT BY EMPLOYMENT STATUS FOR THE POPULATION 16 TO 19 YEARS.

#### Source data for charts

| Lake County, South Dakota                           | All Persons | Black or<br>African<br>American<br>alone | American<br>Indian and<br>Alaska<br>Native<br>alone |          |   | Some other<br>race alone | Population of<br>two or more<br>races: | Hispanic<br>or Latino | White<br>alone, not<br>Hispanic or<br>Latino |
|-----------------------------------------------------|-------------|------------------------------------------|-----------------------------------------------------|----------|---|--------------------------|----------------------------------------|-----------------------|----------------------------------------------|
| Total:                                              | 1,055       | 0                                        | 0                                                   | 0        | 0 | 0                        |                                        | 23                    |                                              |
| In Armed Forces:                                    | 4           | 0                                        | 0                                                   | 0        | 0 | 0                        | ÷                                      | Ţ                     |                                              |
| Enrolled in school:                                 | 4           | 0                                        | 0                                                   | <b>.</b> | - | 0                        | _                                      | -                     | -                                            |
| High school graduate                                | 0           | 0                                        | 0                                                   | 0        | 0 | 0                        | ÷                                      | Ţ                     |                                              |
| Not high school graduate<br>Not enrolled in school: | 4           | 0                                        | 0                                                   | 0        | 0 | 0                        | 0                                      | 0                     | 4                                            |
|                                                     | 0           | •                                        | 0                                                   | •        | 0 | 0                        | ç                                      | ,                     | 0                                            |
| High school graduate                                | 0           | 0                                        | 0                                                   | 0        | - | -                        | -                                      | -                     | 0                                            |
| Not high school graduate                            | Ű           | 0                                        | 0                                                   | 0        | 0 | 0                        | 0                                      | 0                     | 0                                            |
| Civilian:                                           | 1,051       | 0                                        | 0                                                   | 0        | 0 | 0                        |                                        | 23                    | 1,011                                        |
| Enrolled in school:                                 | 943         | 0                                        | 0                                                   | 0        | 0 | 0                        | 17                                     | 21                    | 905                                          |
| Employed                                            | 504         | 0                                        | 0                                                   | 0        | 0 | 0                        | 17                                     | 15                    |                                              |
| Unemployed                                          | 49          | 0                                        | 0                                                   | 0        | 0 | 0                        | 0                                      | 0                     | 49                                           |
| Not in labor force                                  | 390         | 0                                        | 0                                                   | 0        | 0 | 0                        | 0                                      | ,                     |                                              |
| Not enrolled in school:                             | 108         | 0                                        | 0                                                   | 0        | 0 | 0                        | 0                                      | _                     | 106                                          |
| High school graduate:                               | 73          | 0                                        | 0                                                   | 0        | 0 | 0                        | 0                                      | Ţ                     |                                              |
| Employed                                            | 70          | 0                                        | 0                                                   | 0        | 0 | 0                        | 0                                      | 0                     | 70                                           |
| Unemployed                                          | 0           | 0                                        | 0                                                   | 0        | 0 | 0                        | 0                                      | 0                     | 0                                            |
| Not in labor force                                  | 3           | 0                                        | 0                                                   | 0        | 0 | 0                        | 0                                      | 0                     | 3                                            |
| Not high school graduate:                           | 35          | 0                                        | 0                                                   | 0        | 0 | 0                        | 0                                      | 2                     | 33                                           |
| Employed                                            | 7           | 0                                        | 0                                                   | 0        | 0 | 0                        | 0                                      | 2                     | 5                                            |
| Unemployed                                          | 2           | 0                                        | 0                                                   | 0        | 0 | 0                        | 0                                      | 0                     | 2                                            |
| Not in labor force                                  | 26          | 0                                        | 0                                                   | 0        | 0 | 0                        | 0                                      | 0                     | 26                                           |