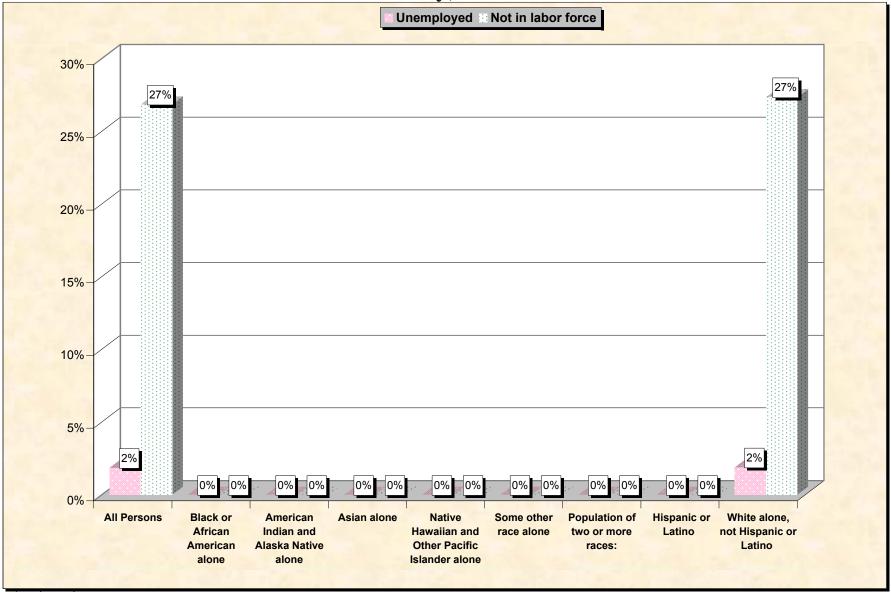

# Chart 2 -- Employment Status of Civilian Non-Students 16 to 19 years Lake County, South Dakota

Source: Data Set: Census 2000 Summary File 3 (SF 3) - Sample Data. P38. ARMED FORCES STATUS BY SCHOOL ENROLLMENT BY EDUCATIONAL ATTAINMENT BY EMPLOYMENT STATUS FOR THE POPULATION 16 TO 19 YEARS [22] - Universe: Population 16 to 19 years; P149B through P149I ARMED FORCES STATUS BY SCHOOL ENROLLMENT BY EDUCATIONAL ATTAINMENT BY EMPLOYMENT STATUS FOR THE POPULATION 16 TO 19 YEARS.

#### Source data for charts

| Lake County, South Dakota                           | All Persons | Black or<br>African<br>American<br>alone | American<br>Indian and<br>Alaska<br>Native<br>alone |          |   | Some other<br>race alone | Population of<br>two or more<br>races: | Hispanic<br>or Latino | White<br>alone, not<br>Hispanic or<br>Latino |
|-----------------------------------------------------|-------------|------------------------------------------|-----------------------------------------------------|----------|---|--------------------------|----------------------------------------|-----------------------|----------------------------------------------|
| Total:                                              | 1,055       | 0                                        | 0                                                   | 0        | 0 | 0                        |                                        | 23                    |                                              |
| In Armed Forces:                                    | 4           | 0                                        | 0                                                   | 0        | 0 | 0                        | ÷                                      | Ţ                     |                                              |
| Enrolled in school:                                 | 4           | 0                                        | 0                                                   | <b>.</b> | - | 0                        | _                                      | -                     | -                                            |
| High school graduate                                | 0           | 0                                        | 0                                                   | 0        | 0 | 0                        | ÷                                      | Ţ                     |                                              |
| Not high school graduate<br>Not enrolled in school: | 4           | 0                                        | 0                                                   | 0        | 0 | 0                        | 0                                      | 0                     | 4                                            |
|                                                     | 0           | •                                        | 0                                                   | •        | 0 | 0                        | ç                                      | ,                     | 0                                            |
| High school graduate                                | 0           | 0                                        | 0                                                   | 0        | - | -                        | -                                      | -                     | 0                                            |
| Not high school graduate                            | Ű           | 0                                        | 0                                                   | 0        | 0 | 0                        | 0                                      | 0                     | 0                                            |
| Civilian:                                           | 1,051       | 0                                        | 0                                                   | 0        | 0 | 0                        |                                        | 23                    | 1,011                                        |
| Enrolled in school:                                 | 943         | 0                                        | 0                                                   | 0        | 0 | 0                        | 17                                     | 21                    | 905                                          |
| Employed                                            | 504         | 0                                        | 0                                                   | 0        | 0 | 0                        | 17                                     | 15                    |                                              |
| Unemployed                                          | 49          | 0                                        | 0                                                   | 0        | 0 | 0                        | 0                                      | 0                     | 49                                           |
| Not in labor force                                  | 390         | 0                                        | 0                                                   | 0        | 0 | 0                        | 0                                      | ,                     |                                              |
| Not enrolled in school:                             | 108         | 0                                        | 0                                                   | 0        | 0 | 0                        | 0                                      | _                     | 106                                          |
| High school graduate:                               | 73          | 0                                        | 0                                                   | 0        | 0 | 0                        | 0                                      | Ţ                     |                                              |
| Employed                                            | 70          | 0                                        | 0                                                   | 0        | 0 | 0                        | 0                                      | 0                     | 70                                           |
| Unemployed                                          | 0           | 0                                        | 0                                                   | 0        | 0 | 0                        | 0                                      | 0                     | 0                                            |
| Not in labor force                                  | 3           | 0                                        | 0                                                   | 0        | 0 | 0                        | 0                                      | 0                     | 3                                            |
| Not high school graduate:                           | 35          | 0                                        | 0                                                   | 0        | 0 | 0                        | 0                                      | 2                     | 33                                           |
| Employed                                            | 7           | 0                                        | 0                                                   | 0        | 0 | 0                        | 0                                      | 2                     | 5                                            |
| Unemployed                                          | 2           | 0                                        | 0                                                   | 0        | 0 | 0                        | 0                                      | 0                     | 2                                            |
| Not in labor force                                  | 26          | 0                                        | 0                                                   | 0        | 0 | 0                        | 0                                      | 0                     | 26                                           |