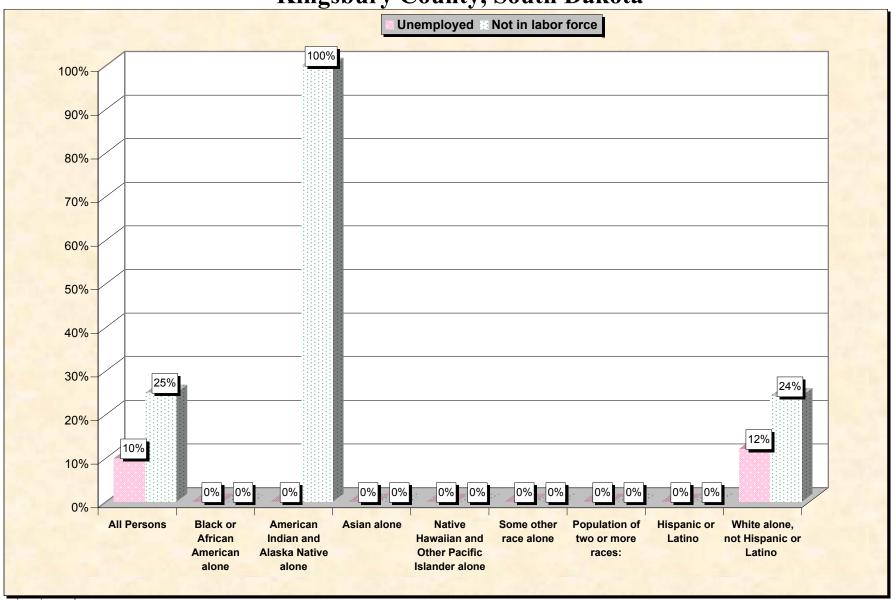

Chart 2 -- Employment Status of Civilian Non-Students 16 to 19 years Kingsbury County, South Dakota

Source: Data Set: Census 2000 Summary File 3 (SF 3) - Sample Data. P38. ARMED FORCES STATUS BY SCHOOL ENROLLMENT BY EDUCATIONAL ATTAINMENT BY EMPLOYMENT STATUS FOR THE POPULATION 16 TO 19 YEARS [22] - Universe: Population 16 to 19 years; P149B through P149I ARMED FORCES STATUS BY SCHOOL ENROLLMENT BY EDUCATIONAL ATTAINMENT BY EMPLOYMENT STATUS FOR THE POPULATION 16 TO 19 YEARS.