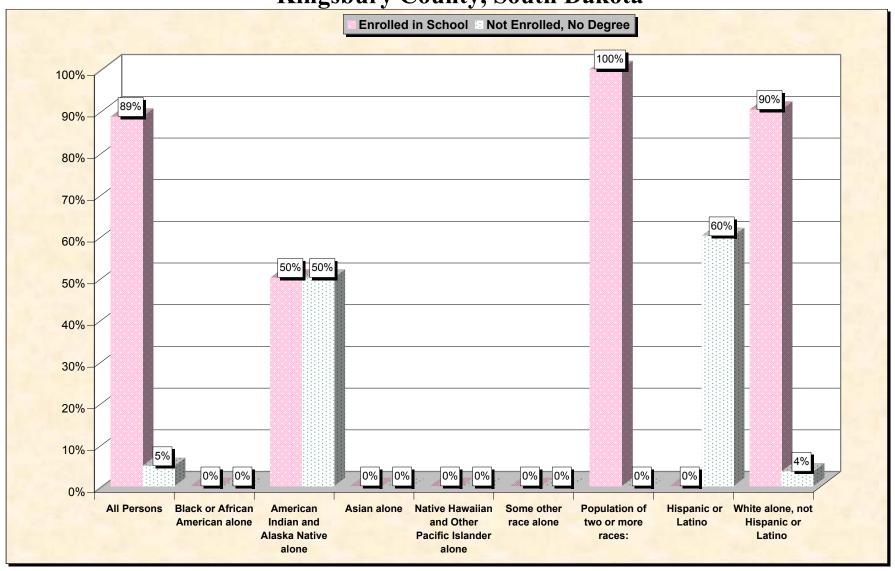

29-Oct-02

Chart 1 -- School Enrollment and Degree Status of Civilians 16 to 19 years Kingsbury County, South Dakota

Source: Data Set: Census 2000 Summary File 3 (SF 3) - Sample Data. P38. ARMED FORCES STATUS BY SCHOOL ENROLLMENT BY EDUCATIONAL ATTAINMENT BY EMPLOYMENT STATUS FOR THE POPULATION 16 TO 19 YEARS [22] - Universe: Population 16 to 19 years; P149B through P149I ARMED FORCES STATUS BY SCHOOL ENROLLMENT BY EDUCATIONAL ATTAINMENT BY EMPLOYMENT STATUS FOR THE POPULATION 16 TO 19 YEARS.