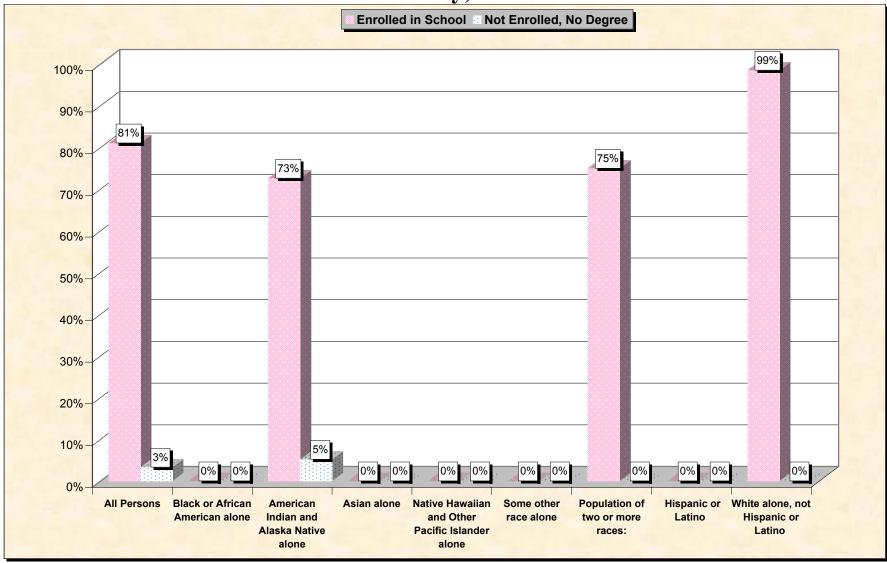

# Chart 1 -- School Enrollment and Degree Status of Civilians 16 to 19 years Jackson County, South Dakota

Source: Data Set: Census 2000 Summary File 3 (SF 3) - Sample Data. P38. ARMED FORCES STATUS BY SCHOOL ENROLLMENT BY EDUCATIONAL ATTAINMENT BY EMPLOYMENT STATUS FOR THE POPULATION 16 TO 19 YEARS [22] - Universe: Population 16 to 19 years; P149B through P149I ARMED FORCES STATUS BY SCHOOL ENROLLMENT BY EDUCATIONAL ATTAINMENT BY EMPLOYMENT STATUS FOR THE POPULATION 16 TO 19 YEARS.