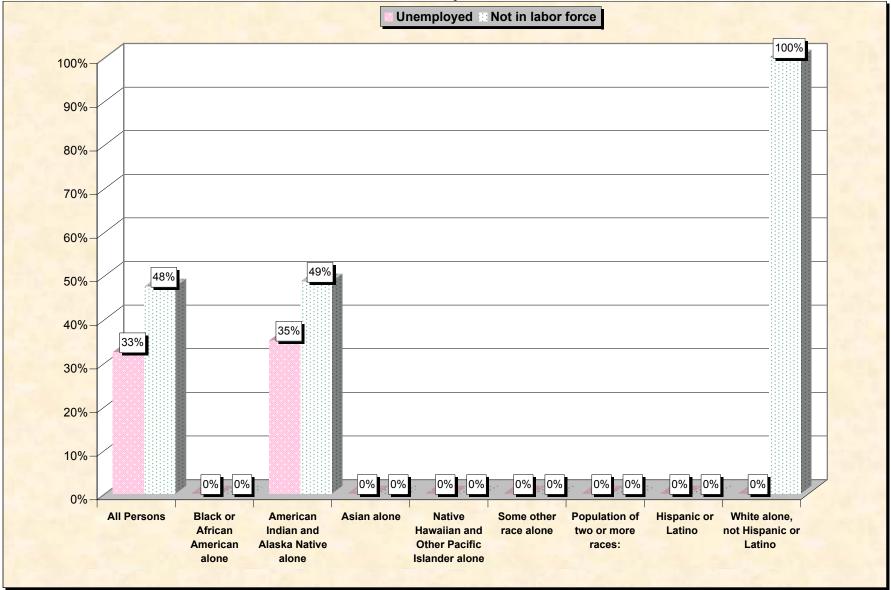

# Chart 2 -- Employment Status of Civilian Non-Students 16 to 19 years Jackson County, South Dakota

Source: Data Set: Census 2000 Summary File 3 (SF 3) - Sample Data. P38. ARMED FORCES STATUS BY SCHOOL ENROLLMENT BY EDUCATIONAL ATTAINMENT BY EMPLOYMENT STATUS FOR THE POPULATION 16 TO 19 YEARS [22] - Universe: Population 16 to 19 years; P149B through P149I ARMED FORCES STATUS BY SCHOOL ENROLLMENT BY EDUCATIONAL ATTAINMENT BY EMPLOYMENT STATUS FOR THE POPULATION 16 TO 19 YEARS.