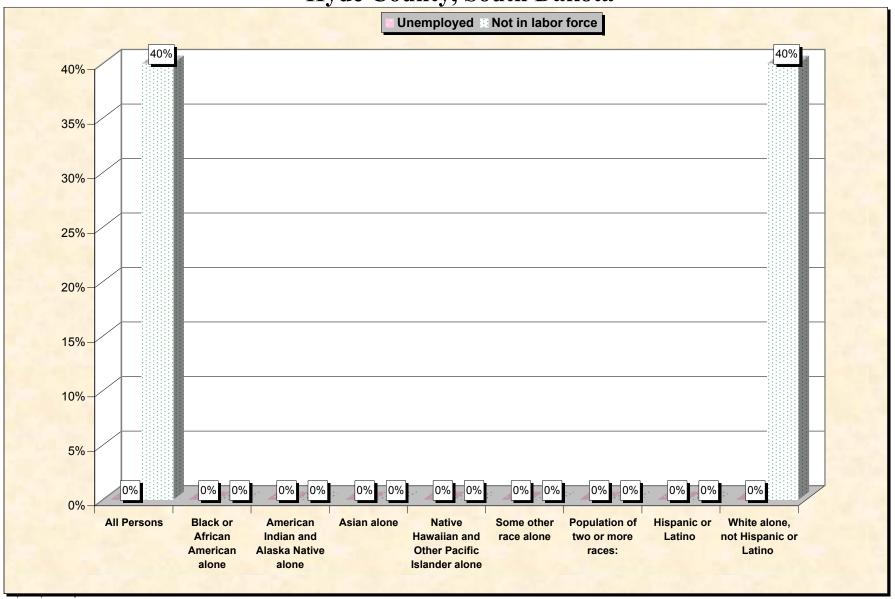

Chart 2 -- Employment Status of Civilian Non-Students 16 to 19 years Hyde County, South Dakota

Source: Data Set: Census 2000 Summary File 3 (SF 3) - Sample Data. P38. ARMED FORCES STATUS BY SCHOOL ENROLLMENT BY EDUCATIONAL ATTAINMENT BY EMPLOYMENT STATUS FOR THE POPULATION 16 TO 19 YEARS [22] - Universe: Population 16 to 19 years; P149B through P149I ARMED FORCES STATUS BY SCHOOL ENROLLMENT BY EDUCATIONAL ATTAINMENT BY EMPLOYMENT STATUS FOR THE POPULATION 16 TO 19 YEARS.