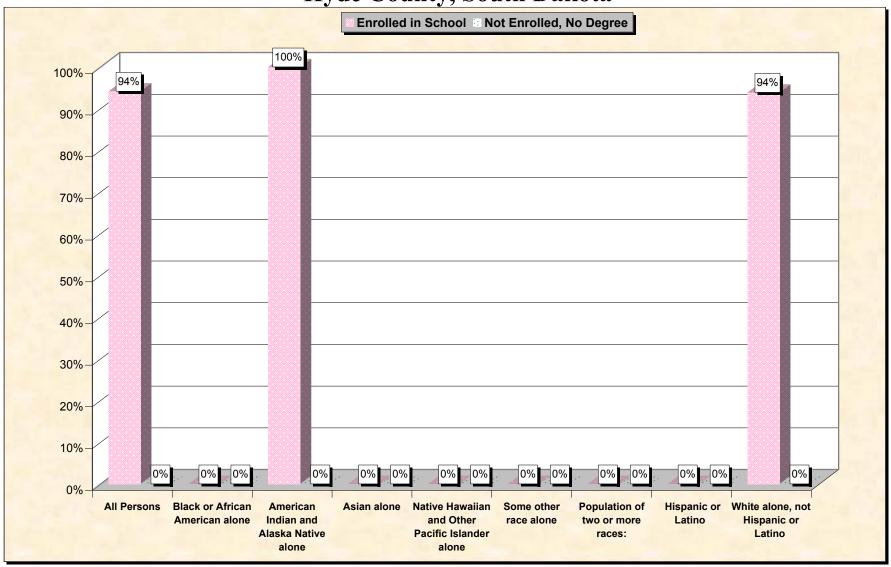

29-Oct-02

Chart 1 -- School Enrollment and Degree Status of Civilians 16 to 19 years
Hyde County, South Dakota

Source: Data Set: Census 2000 Summary File 3 (SF 3) - Sample Data. P38. ARMED FORCES STATUS BY SCHOOL ENROLLMENT BY EDUCATIONAL ATTAINMENT BY EMPLOYMENT STATUS FOR THE POPULATION 16 TO 19 YEARS [22] - Universe: Population 16 to 19 years; P149B through P149I ARMED FORCES STATUS BY SCHOOL ENROLLMENT BY EDUCATIONAL ATTAINMENT BY EMPLOYMENT STATUS FOR THE POPULATION 16 TO 19 YEARS.