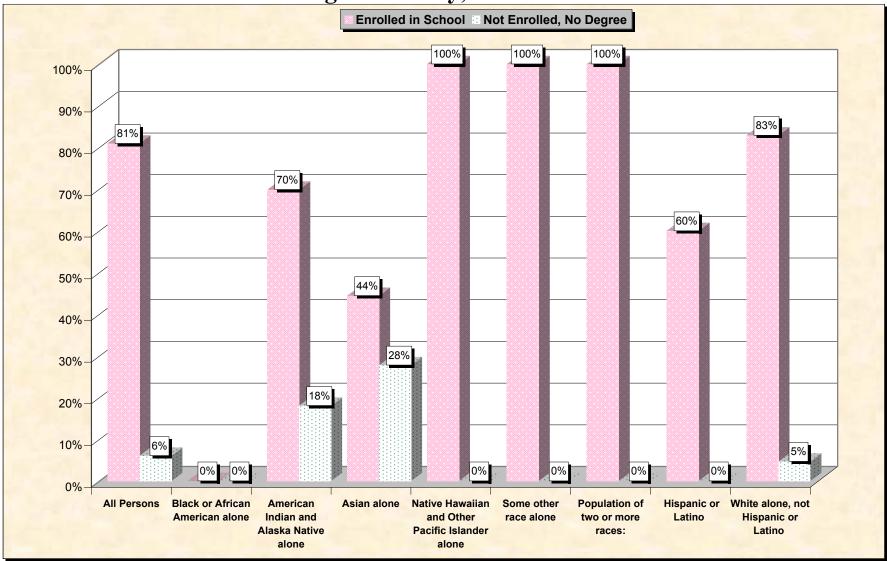

# Chart 1 -- School Enrollment and Degree Status of Civilians 16 to 19 years Hughes County, South Dakota

Source: Data Set: Census 2000 Summary File 3 (SF 3) - Sample Data. P38. ARMED FORCES STATUS BY SCHOOL ENROLLMENT BY EDUCATIONAL ATTAINMENT BY EMPLOYMENT STATUS FOR THE POPULATION 16 TO 19 YEARS [22] - Universe: Population 16 to 19 years; P149B through P149I ARMED FORCES STATUS BY SCHOOL ENROLLMENT BY EDUCATIONAL ATTAINMENT BY EMPLOYMENT STATUS FOR THE POPULATION 16 TO 19 YEARS.