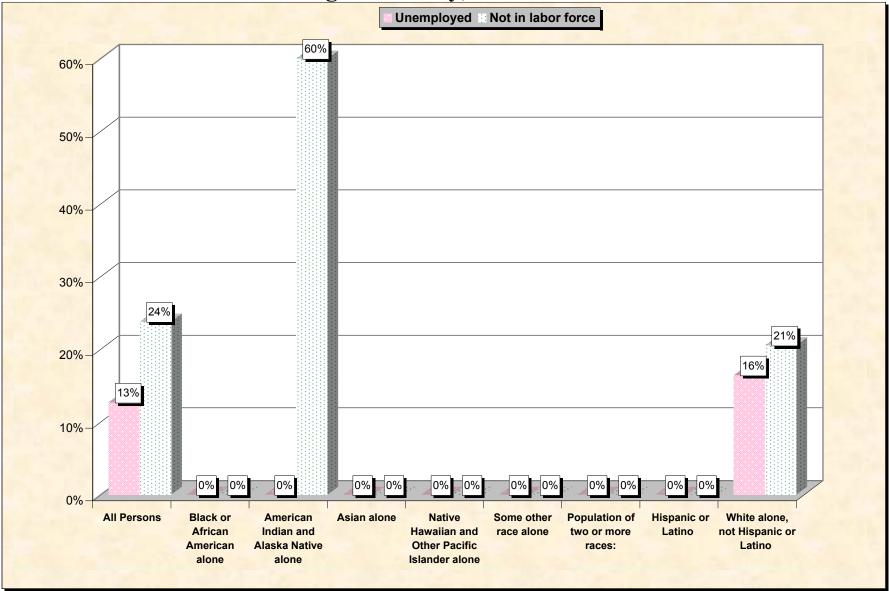

# Chart 2 -- Employment Status of Civilian Non-Students 16 to 19 years Hughes County, South Dakota

Source: Data Set: Census 2000 Summary File 3 (SF 3) - Sample Data. P38. ARMED FORCES STATUS BY SCHOOL ENROLLMENT BY EDUCATIONAL ATTAINMENT BY EMPLOYMENT STATUS FOR THE POPULATION 16 TO 19 YEARS [22] - Universe: Population 16 to 19 years; P149B through P149I ARMED FORCES STATUS BY SCHOOL ENROLLMENT BY EDUCATIONAL ATTAINMENT BY EMPLOYMENT STATUS FOR THE POPULATION 16 TO 19 YEARS.