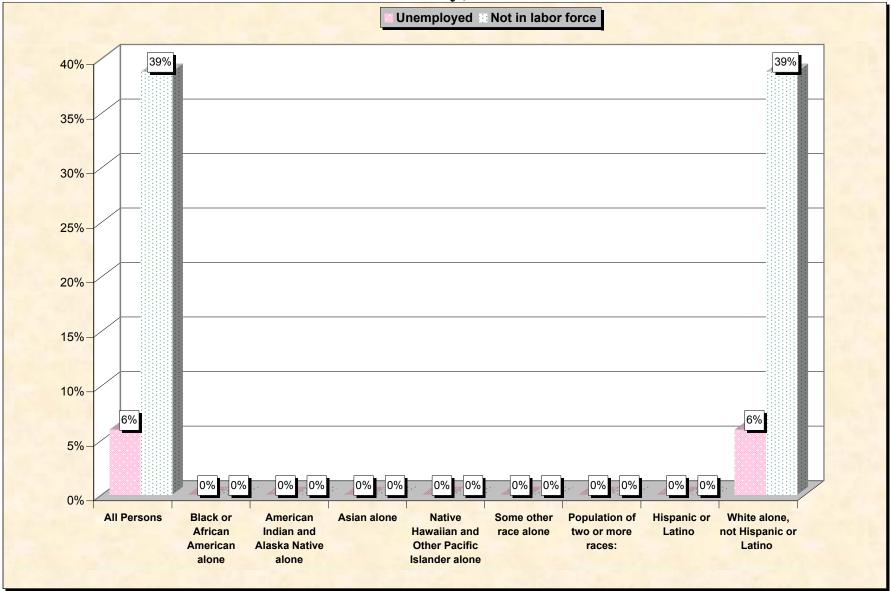

# Chart 2 -- Employment Status of Civilian Non-Students 16 to 19 years Hamlin County, South Dakota

Source: Data Set: Census 2000 Summary File 3 (SF 3) - Sample Data. P38. ARMED FORCES STATUS BY SCHOOL ENROLLMENT BY EDUCATIONAL ATTAINMENT BY EMPLOYMENT STATUS FOR THE POPULATION 16 TO 19 YEARS [22] - Universe: Population 16 to 19 years; P149B through P149I ARMED FORCES STATUS BY SCHOOL ENROLLMENT BY EDUCATIONAL ATTAINMENT BY EMPLOYMENT STATUS FOR THE POPULATION 16 TO 19 YEARS.