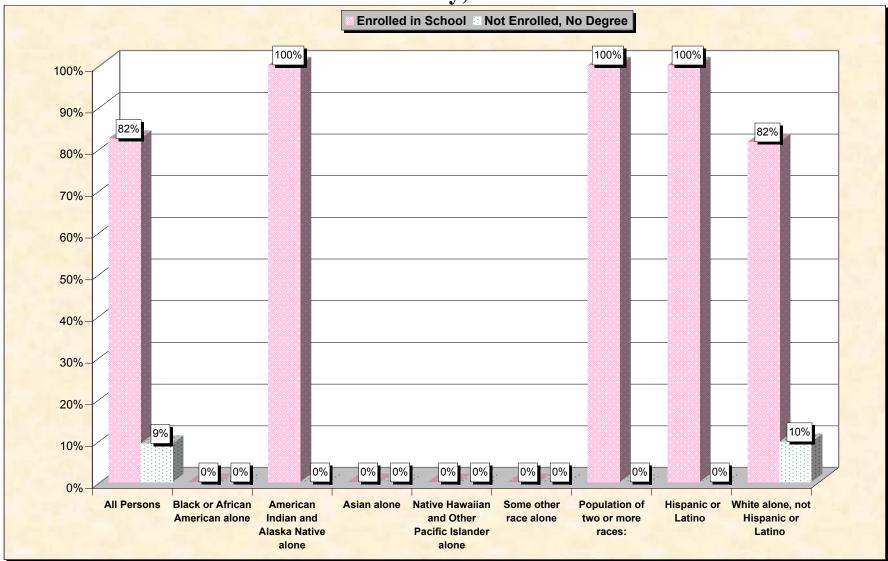

# Chart 1 -- School Enrollment and Degree Status of Civilians 16 to 19 years Hamlin County, South Dakota

Source: Data Set: Census 2000 Summary File 3 (SF 3) - Sample Data. P38. ARMED FORCES STATUS BY SCHOOL ENROLLMENT BY EDUCATIONAL ATTAINMENT BY EMPLOYMENT STATUS FOR THE POPULATION 16 TO 19 YEARS [22] - Universe: Population 16 to 19 years; P149B through P149I ARMED FORCES STATUS BY SCHOOL ENROLLMENT BY EDUCATIONAL ATTAINMENT BY EMPLOYMENT STATUS FOR THE POPULATION 16 TO 19 YEARS.