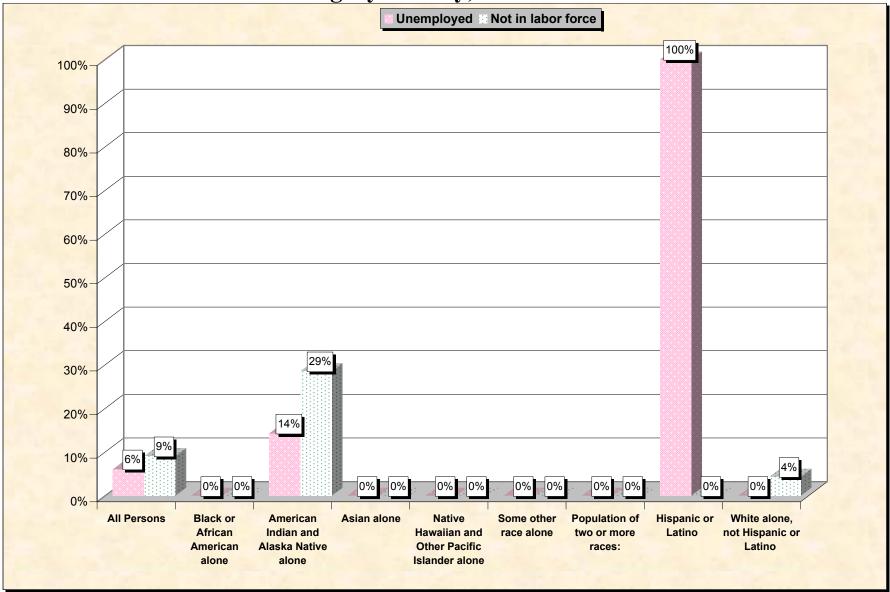

# Chart 2 -- Employment Status of Civilian Non-Students 16 to 19 years Gregory County, South Dakota

Source: Data Set: Census 2000 Summary File 3 (SF 3) - Sample Data. P38. ARMED FORCES STATUS BY SCHOOL ENROLLMENT BY EDUCATIONAL ATTAINMENT BY EMPLOYMENT STATUS FOR THE POPULATION 16 TO 19 YEARS [22] - Universe: Population 16 to 19 years; P149B through P149I ARMED FORCES STATUS BY SCHOOL ENROLLMENT BY EDUCATIONAL ATTAINMENT BY EMPLOYMENT STATUS FOR THE POPULATION 16 TO 19 YEARS.

Source: Data Set: Census 2000 Summary File 3 (SF 3) - Sample Data. P38. ARMED FORCES STATUS BY SCHOOL ENROLLMENT BY EDUCATIONAL ATTAINMENT BY EMPLOYMENT STATUS FOR THE POPULATION 16 TO 19 YEARS [22] - Universe: Population 16 to 19 years; P149B through P149I ARMED FORCES STATUS BY SCHOOL ENROLLMENT BY EDUCATIONAL ATTAINMENT BY EMPLOYMENT STATUS FOR THE POPULATION 16 TO 19 YEARS.