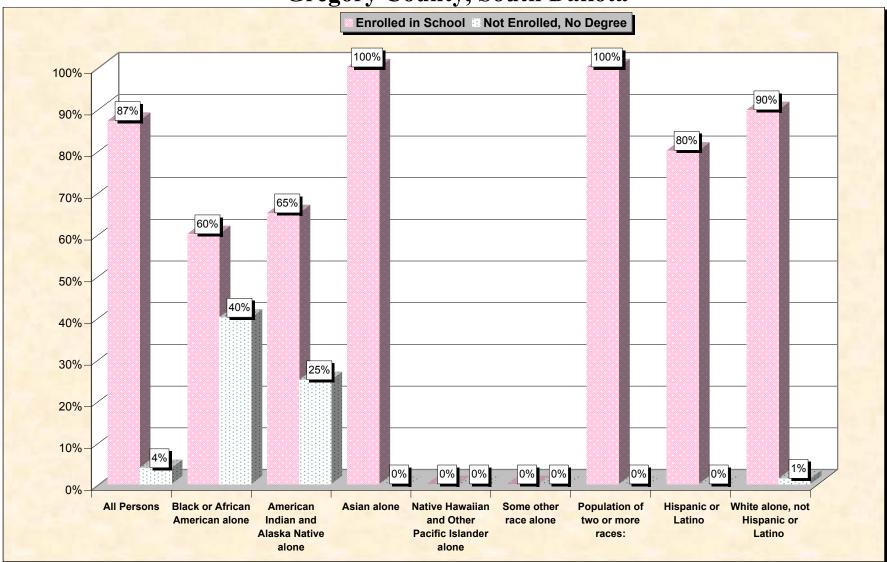

# Chart 1 -- School Enrollment and Degree Status of Civilians 16 to 19 years Gregory County, South Dakota

Source: Data Set: Census 2000 Summary File 3 (SF 3) - Sample Data. P38. ARMED FORCES STATUS BY SCHOOL ENROLLMENT BY EDUCATIONAL ATTAINMENT BY EMPLOYMENT STATUS FOR THE POPULATION 16 TO 19 YEARS [22] - Universe: Population 16 to 19 years; P149B through P149I ARMED FORCES STATUS BY SCHOOL ENROLLMENT BY EDUCATIONAL ATTAINMENT BY EMPLOYMENT STATUS FOR THE POPULATION 16 TO 19 YEARS.

Source: Data Set: Census 2000 Summary File 3 (SF 3) - Sample Data. P38. ARMED FORCES STATUS BY SCHOOL ENROLLMENT BY EDUCATIONAL ATTAINMENT BY EMPLOYMENT STATUS FOR THE POPULATION 16 TO 19 YEARS [22] - Universe: Population 16 to 19 years; P149B through P149I ARMED FORCES STATUS BY SCHOOL ENROLLMENT BY EDUCATIONAL ATTAINMENT BY EMPLOYMENT STATUS FOR THE POPULATION 16 TO 19 YEARS.