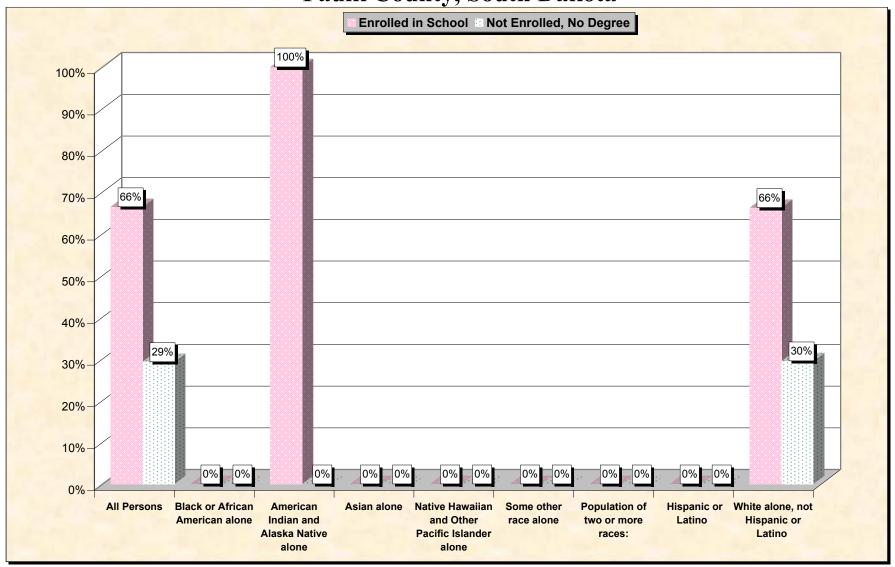

29-Oct-02

Chart 1 -- School Enrollment and Degree Status of Civilians 16 to 19 years Faulk County, South Dakota

Source: Data Set: Census 2000 Summary File 3 (SF 3) - Sample Data. P38. ARMED FORCES STATUS BY SCHOOL ENROLLMENT BY EDUCATIONAL ATTAINMENT BY EMPLOYMENT STATUS FOR THE POPULATION 16 TO 19 YEARS [22] - Universe: Population 16 to 19 years; P149B through P149I ARMED FORCES STATUS BY SCHOOL ENROLLMENT BY EDUCATIONAL ATTAINMENT BY EMPLOYMENT STATUS FOR THE POPULATION 16 TO 19 YEARS.