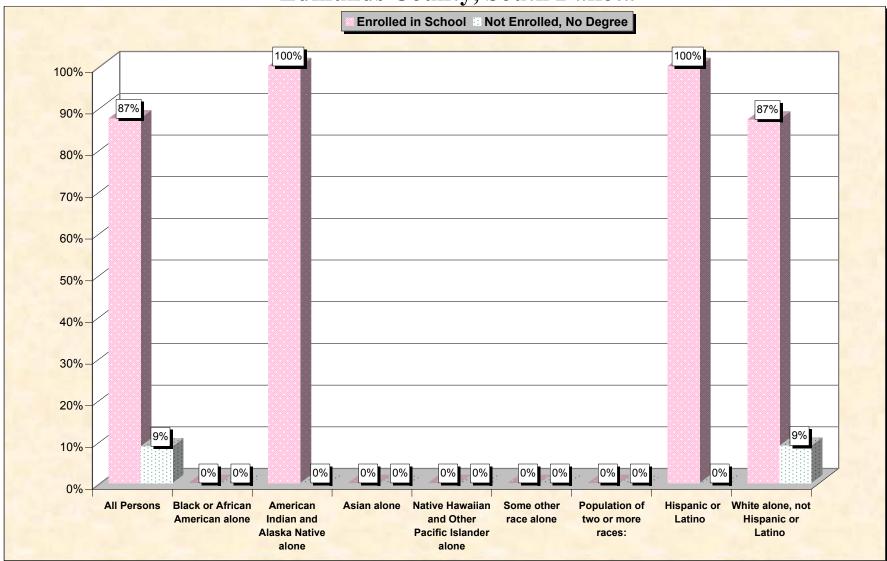

# Chart 1 -- School Enrollment and Degree Status of Civilians 16 to 19 years Edmunds County, South Dakota

Source: Data Set: Census 2000 Summary File 3 (SF 3) - Sample Data. P38. ARMED FORCES STATUS BY SCHOOL ENROLLMENT BY EDUCATIONAL ATTAINMENT BY EMPLOYMENT STATUS FOR THE POPULATION 16 TO 19 YEARS [22] - Universe: Population 16 to 19 years; P149B through P149I ARMED FORCES STATUS BY SCHOOL ENROLLMENT BY EDUCATIONAL ATTAINMENT BY EMPLOYMENT STATUS FOR THE POPULATION 16 TO 19 YEARS.

#### Source data for charts

| Eamunas County, South<br>Dakota | All Persons | Black or<br>African<br>American<br>alone | American<br>Indian and<br>Alaska<br>Native<br>alone | Asian alone | Native<br>Hawaiian<br>and Other<br>Pacific<br>Islander<br>alone | Some other<br>race alone | Population of<br>two or more<br>races: | Hispanic<br>or Latino | White<br>alone, not<br>Hispanic or<br>Latino |
|---------------------------------|-------------|------------------------------------------|-----------------------------------------------------|-------------|-----------------------------------------------------------------|--------------------------|----------------------------------------|-----------------------|----------------------------------------------|
| Total:                          | 239         | 0                                        | 3                                                   | 0           |                                                                 | 0                        | 0                                      | 2                     |                                              |
| In Armed Forces:                | 0           | 0                                        | 0                                                   | 0           | 0                                                               | 0                        | 0                                      | 0                     |                                              |
| Enrolled in school:             | 0           | 0                                        | 0                                                   | 0           | 0                                                               | 0                        | 0                                      | 0                     | 0                                            |
| High school graduate            | 0           | 0                                        | 0                                                   | 0           | 0                                                               | 0                        | 0                                      | 0                     | 0                                            |
| Not high school graduate        | 0           | 0                                        | 0                                                   | 0           | 0                                                               | 0                        | 0                                      | 0                     | 0                                            |
| Not enrolled in school:         | 0           | 0                                        | 0                                                   | 0           | 0                                                               | 0                        | 0                                      | 0                     | 0                                            |
| High school graduate            | 0           | 0                                        | 0                                                   | 0           | 0                                                               | 0                        | 0                                      | 0                     | 0                                            |
| Not high school graduate        | 0           | 0                                        | 0                                                   | 0           | 0                                                               | 0                        | 0                                      | 0                     | 0                                            |
| Civilian:                       | 239         | 0                                        | 3                                                   | 0           | 0                                                               | 0                        | 0                                      | 2                     | 234                                          |
| Enrolled in school:             | 209         | 0                                        | 3                                                   | 0           | 0                                                               | 0                        | 0                                      | 2                     | 204                                          |
| Employed                        | 76          | 0                                        | 0                                                   | 0           | 0                                                               | 0                        | 0                                      | 0                     | 76                                           |
| Unemployed                      | 16          | 0                                        | 3                                                   | 0           | 0                                                               | 0                        | 0                                      | 0                     | 13                                           |
| Not in labor force              | 117         | 0                                        | 0                                                   | 0           | 0                                                               | 0                        | 0                                      | 2                     | 115                                          |
| Not enrolled in school:         | 30          | 0                                        | 0                                                   | 0           | 0                                                               | 0                        | 0                                      | 0                     | 30                                           |
| High school graduate:           | 9           | 0                                        | 0                                                   | 0           | 0                                                               | 0                        | 0                                      | 0                     | 9                                            |
| Employed                        | 6           | 0                                        | 0                                                   | 0           | 0                                                               | 0                        | 0                                      | 0                     | 6                                            |
| Unemployed                      | 0           | 0                                        | 0                                                   | 0           | 0                                                               | 0                        | 0                                      | 0                     | 0                                            |
| Not in labor force              | 3           | 0                                        | 0                                                   | 0           | 0                                                               | 0                        | 0                                      | 0                     | 3                                            |
| Not high school graduate:       | 21          | 0                                        | 0                                                   | 0           | 0                                                               | 0                        | 0                                      | 0                     | 21                                           |
| Employed                        | 4           | 0                                        | 0                                                   | 0           | 0                                                               | 0                        | 0                                      | 0                     | 4                                            |
| Unemployed                      | 4           | 0                                        | 0                                                   | 0           | 0                                                               | 0                        | 0                                      | 0                     | 4                                            |
| Not in labor force              | 13          | 0                                        | 0                                                   | 0           | 0                                                               | 0                        | 0                                      | 0                     | 13                                           |