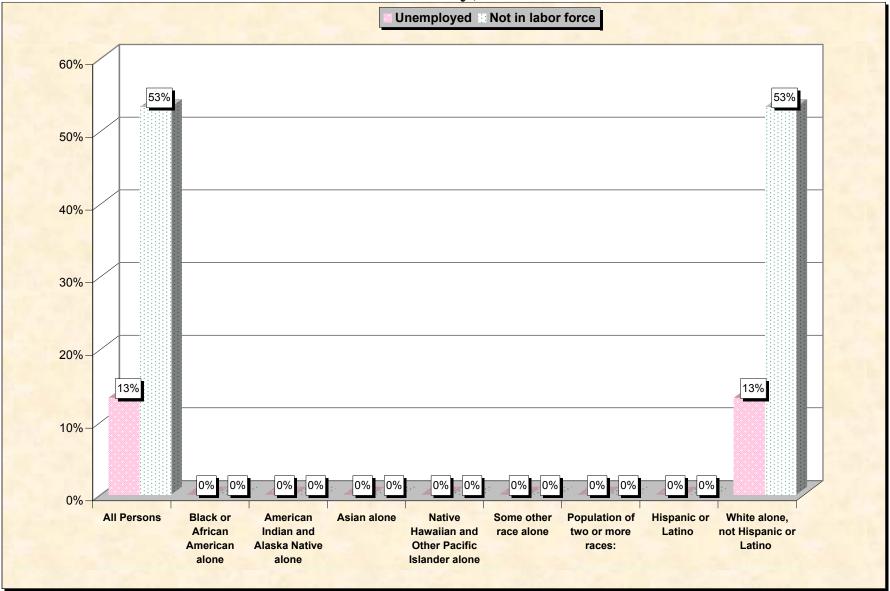

# Chart 2 -- Employment Status of Civilian Non-Students 16 to 19 years Edmunds County, South Dakota

Source: Data Set: Census 2000 Summary File 3 (SF 3) - Sample Data. P38. ARMED FORCES STATUS BY SCHOOL ENROLLMENT BY EDUCATIONAL ATTAINMENT BY EMPLOYMENT STATUS FOR THE POPULATION 16 TO 19 YEARS [22] - Universe: Population 16 to 19 years; P149B through P149I ARMED FORCES STATUS BY SCHOOL ENROLLMENT BY EDUCATIONAL ATTAINMENT BY EMPLOYMENT STATUS FOR THE POPULATION 16 TO 19 YEARS.

#### Source data for charts

| Eamunas County, South<br>Dakota | All Persons | Black or<br>African<br>American<br>alone | American<br>Indian and<br>Alaska<br>Native<br>alone | Asian alone | Native<br>Hawaiian<br>and Other<br>Pacific<br>Islander<br>alone | Some other<br>race alone | Population of<br>two or more<br>races: | Hispanic<br>or Latino | White<br>alone, not<br>Hispanic or<br>Latino |
|---------------------------------|-------------|------------------------------------------|-----------------------------------------------------|-------------|-----------------------------------------------------------------|--------------------------|----------------------------------------|-----------------------|----------------------------------------------|
| Total:                          | 239         | 0                                        | 3                                                   | 0           |                                                                 | 0                        | 0                                      | 2                     |                                              |
| In Armed Forces:                | 0           | 0                                        | 0                                                   | 0           | 0                                                               | 0                        | 0                                      | 0                     |                                              |
| Enrolled in school:             | 0           | 0                                        | 0                                                   | 0           | 0                                                               | 0                        | 0                                      | 0                     | 0                                            |
| High school graduate            | 0           | 0                                        | 0                                                   | 0           | 0                                                               | 0                        | 0                                      | 0                     | 0                                            |
| Not high school graduate        | 0           | 0                                        | 0                                                   | 0           | 0                                                               | 0                        | 0                                      | 0                     | 0                                            |
| Not enrolled in school:         | 0           | 0                                        | 0                                                   | 0           | 0                                                               | 0                        | 0                                      | 0                     | 0                                            |
| High school graduate            | 0           | 0                                        | 0                                                   | 0           | 0                                                               | 0                        | 0                                      | 0                     | 0                                            |
| Not high school graduate        | 0           | 0                                        | 0                                                   | 0           | 0                                                               | 0                        | 0                                      | 0                     | 0                                            |
| Civilian:                       | 239         | 0                                        | 3                                                   | 0           | 0                                                               | 0                        | 0                                      | 2                     | 234                                          |
| Enrolled in school:             | 209         | 0                                        | 3                                                   | 0           | 0                                                               | 0                        | 0                                      | 2                     | 204                                          |
| Employed                        | 76          | 0                                        | 0                                                   | 0           | 0                                                               | 0                        | 0                                      | 0                     | 76                                           |
| Unemployed                      | 16          | 0                                        | 3                                                   | 0           | 0                                                               | 0                        | 0                                      | 0                     | 13                                           |
| Not in labor force              | 117         | 0                                        | 0                                                   | 0           | 0                                                               | 0                        | 0                                      | 2                     | 115                                          |
| Not enrolled in school:         | 30          | 0                                        | 0                                                   | 0           | 0                                                               | 0                        | 0                                      | 0                     | 30                                           |
| High school graduate:           | 9           | 0                                        | 0                                                   | 0           | 0                                                               | 0                        | 0                                      | 0                     | 9                                            |
| Employed                        | 6           | 0                                        | 0                                                   | 0           | 0                                                               | 0                        | 0                                      | 0                     | 6                                            |
| Unemployed                      | 0           | 0                                        | 0                                                   | 0           | 0                                                               | 0                        | 0                                      | 0                     | 0                                            |
| Not in labor force              | 3           | 0                                        | 0                                                   | 0           | 0                                                               | 0                        | 0                                      | 0                     | 3                                            |
| Not high school graduate:       | 21          | 0                                        | 0                                                   | 0           | 0                                                               | 0                        | 0                                      | 0                     | 21                                           |
| Employed                        | 4           | 0                                        | 0                                                   | 0           | 0                                                               | 0                        | 0                                      | 0                     | 4                                            |
| Unemployed                      | 4           | 0                                        | 0                                                   | 0           | 0                                                               | 0                        | 0                                      | 0                     | 4                                            |
| Not in labor force              | 13          | 0                                        | 0                                                   | 0           | 0                                                               | 0                        | 0                                      | 0                     | 13                                           |