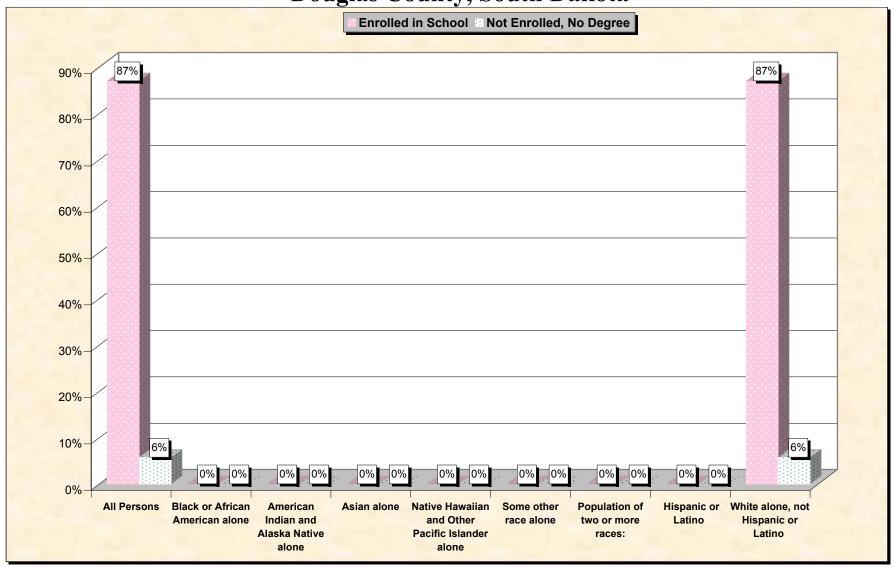

29-Oct-02

Chart 1 -- School Enrollment and Degree Status of Civilians 16 to 19 years
Douglas County, South Dakota

Source: Data Set: Census 2000 Summary File 3 (SF 3) - Sample Data. P38. ARMED FORCES STATUS BY SCHOOL ENROLLMENT BY EDUCATIONAL ATTAINMENT BY EMPLOYMENT STATUS FOR THE POPULATION 16 TO 19 YEARS [22] - Universe: Population 16 to 19 years; P149B through P149I ARMED FORCES STATUS BY SCHOOL ENROLLMENT BY EDUCATIONAL ATTAINMENT BY EMPLOYMENT STATUS FOR THE POPULATION 16 TO 19 YEARS.