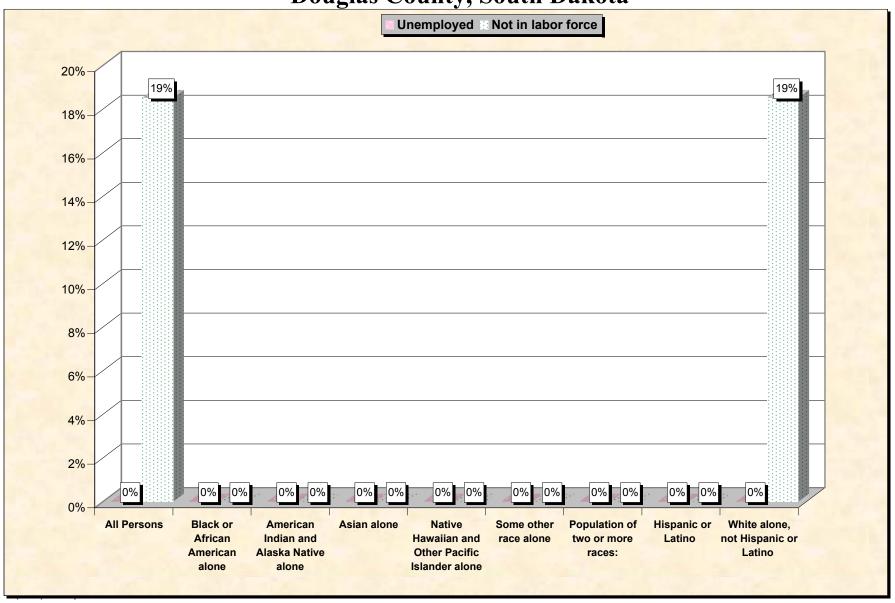

Chart 2 -- Employment Status of Civilian Non-Students 16 to 19 years
Douglas County, South Dakota

Source: Data Set: Census 2000 Summary File 3 (SF 3) - Sample Data. P38. ARMED FORCES STATUS BY SCHOOL ENROLLMENT BY EDUCATIONAL ATTAINMENT BY EMPLOYMENT STATUS FOR THE POPULATION 16 TO 19 YEARS [22] - Universe: Population 16 to 19 years; P149B through P149I ARMED FORCES STATUS BY SCHOOL ENROLLMENT BY EDUCATIONAL ATTAINMENT BY EMPLOYMENT STATUS FOR THE POPULATION 16 TO 19 YEARS.