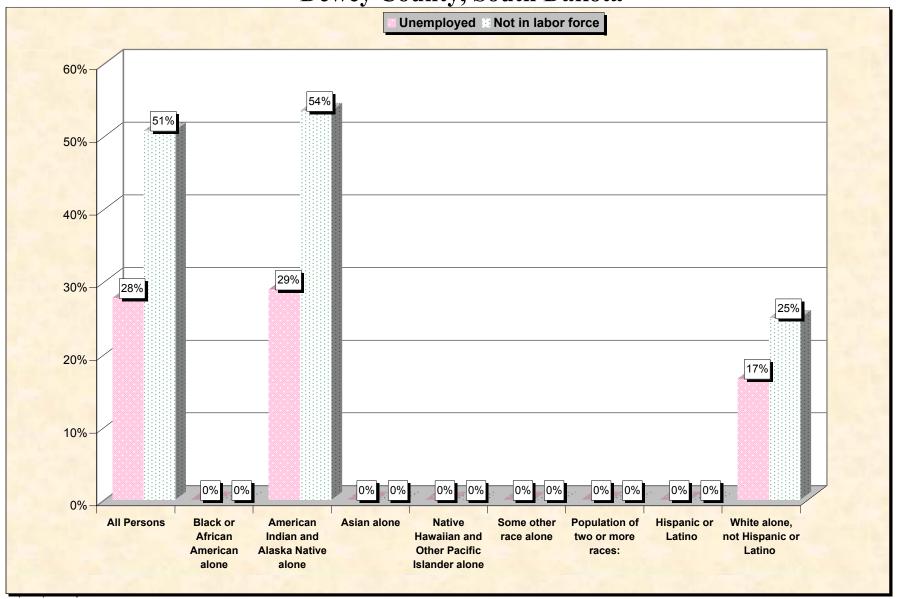

Chart 2 -- Employment Status of Civilian Non-Students 16 to 19 years
Dewey County, South Dakota

Source: Data Set: Census 2000 Summary File 3 (SF 3) - Sample Data. P38. ARMED FORCES STATUS BY SCHOOL ENROLLMENT BY EDUCATIONAL ATTAINMENT BY EMPLOYMENT STATUS FOR THE POPULATION 16 TO 19 YEARS [22] - Universe: Population 16 to 19 years; P149B through P149I ARMED FORCES STATUS BY SCHOOL ENROLLMENT BY EDUCATIONAL ATTAINMENT BY EMPLOYMENT STATUS FOR THE POPULATION 16 TO 19 YEARS.