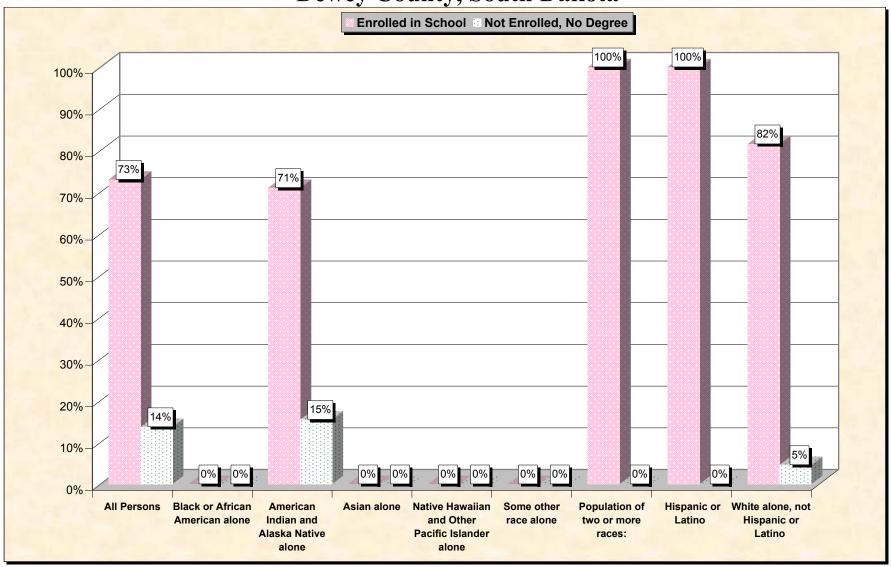

29-Oct-02

Chart 1 -- School Enrollment and Degree Status of Civilians 16 to 19 years
Dewey County, South Dakota

Source: Data Set: Census 2000 Summary File 3 (SF 3) - Sample Data. P38. ARMED FORCES STATUS BY SCHOOL ENROLLMENT BY EDUCATIONAL ATTAINMENT BY EMPLOYMENT STATUS FOR THE POPULATION 16 TO 19 YEARS [22] - Universe: Population 16 to 19 years; P149B through P149I ARMED FORCES STATUS BY SCHOOL ENROLLMENT BY EDUCATIONAL ATTAINMENT BY EMPLOYMENT STATUS FOR THE POPULATION 16 TO 19 YEARS.