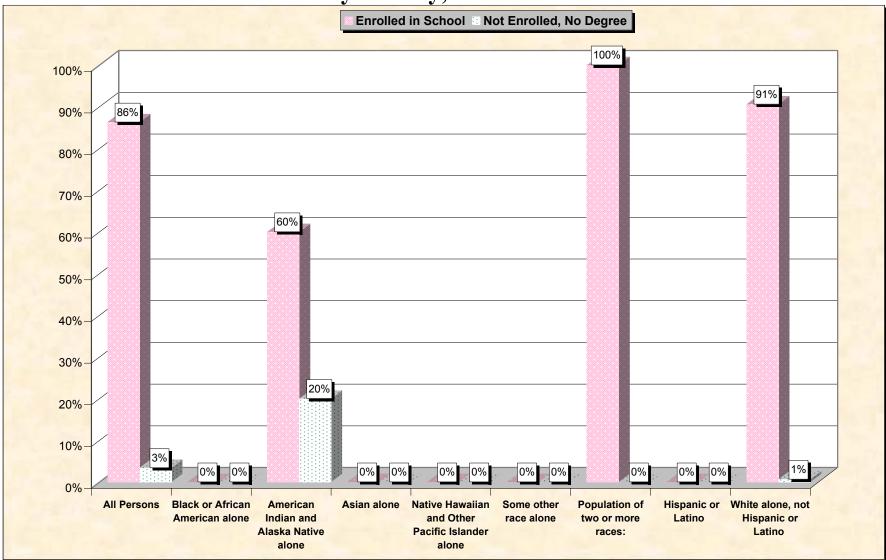

# Chart 1 -- School Enrollment and Degree Status of Civilians 16 to 19 years Day County, South Dakota

Source: Data Set: Census 2000 Summary File 3 (SF 3) - Sample Data. P38. ARMED FORCES STATUS BY SCHOOL ENROLLMENT BY EDUCATIONAL ATTAINMENT BY EMPLOYMENT STATUS FOR THE POPULATION 16 TO 19 YEARS [22] - Universe: Population 16 to 19 years; P149B through P149I ARMED FORCES STATUS BY SCHOOL ENROLLMENT BY EDUCATIONAL ATTAINMENT BY EMPLOYMENT STATUS FOR THE POPULATION 16 TO 19 YEARS.

#### Source data for charts

| Day County, South Dakota  | All Persons | Black or<br>African<br>American<br>alone | American<br>Indian and<br>Alaska<br>Native<br>alone | Asian alone |          | race alone | Population of<br>two or more<br>races: | Hispanic<br>or Latino | White<br>alone, not<br>Hispanic or<br>Latino |
|---------------------------|-------------|------------------------------------------|-----------------------------------------------------|-------------|----------|------------|----------------------------------------|-----------------------|----------------------------------------------|
| Total:                    | 351         | 0                                        | 50                                                  |             | 0        | 0          | -                                      |                       |                                              |
| In Armed Forces:          | 0           | 0                                        | 0                                                   | 0           | <u> </u> | 0          | -                                      | -                     | •                                            |
| Enrolled in school:       | 0           | •                                        | 0                                                   | , v         | -        | 0          | -                                      | -                     | -                                            |
| High school graduate      | 0           | •                                        | 0                                                   | 0           | <u> </u> | 0          | -                                      | -                     | ç                                            |
| Not high school graduate  | 0           | •                                        | 0                                                   | 0           | -        | 0          | -                                      | -                     | 0                                            |
| Not enrolled in school:   | 0           | 0                                        | 0                                                   | 0           | 0        | 0          | -                                      | Ţ                     | 0                                            |
| High school graduate      | 0           | 0                                        | 0                                                   | 0           | 0        | 0          | 0                                      | 0                     | 0                                            |
| Not high school graduate  | 0           | 0                                        | 0                                                   | 0           | 0        | 0          | -                                      | -                     | 0                                            |
| Civilian:                 | 351         | 0                                        | 50                                                  | 0           | 0        | 0          | 3                                      | 0                     | 298                                          |
| Enrolled in school:       | 303         | 0                                        | 30                                                  | 0           | 0        | 0          | 3                                      | 0                     | 270                                          |
| Employed                  | 133         | 0                                        | 0                                                   | 0           | 0        | 0          | 3                                      | 0                     | 130                                          |
| Unemployed                | 28          | 0                                        | 1                                                   | 0           | 0        | 0          | 0                                      | 0                     | 27                                           |
| Not in labor force        | 142         | 0                                        | 29                                                  | 0           | 0        | 0          | 0                                      | 0                     | 113                                          |
| Not enrolled in school:   | 48          | 0                                        | 20                                                  | 0           | 0        | 0          | 0                                      | 0                     | 28                                           |
| High school graduate:     | 36          | 0                                        | 10                                                  | 0           | 0        | 0          | 0                                      | 0                     | 26                                           |
| Employed                  | 26          | 0                                        | 0                                                   | 0           | 0        | 0          | 0                                      | 0                     | 26                                           |
| Unemployed                | 3           | 0                                        | 3                                                   | 0           | 0        | 0          | 0                                      | 0                     | 0                                            |
| Not in labor force        | 7           | 0                                        | 7                                                   | 0           | 0        | 0          | 0                                      | 0                     | 0                                            |
| Not high school graduate: | 12          | 0                                        | 10                                                  | 0           | 0        | 0          | 0                                      | 0                     | 2                                            |
| Employed                  | 2           | 0                                        | 0                                                   | 0           | 0        | 0          | 0                                      | 0                     | 2                                            |
| Unemployed                | 0           | 0                                        | 0                                                   | 0           | 0        | 0          | 0                                      | 0                     | 0                                            |
| Not in labor force        | 10          | 0                                        | 10                                                  | 0           | 0        | 0          | 0                                      | 0                     | 0                                            |