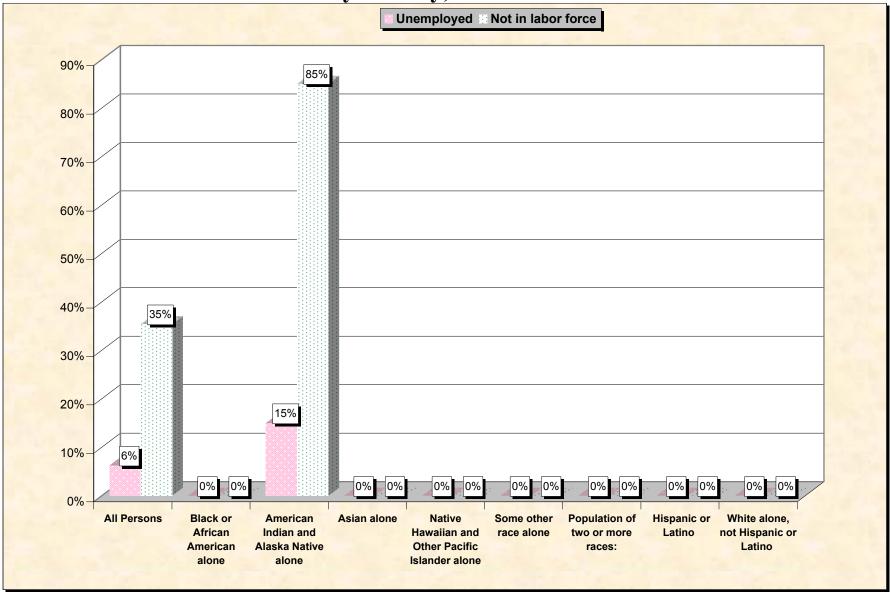

# Chart 2 -- Employment Status of Civilian Non-Students 16 to 19 years Day County, South Dakota

Source: Data Set: Census 2000 Summary File 3 (SF 3) - Sample Data. P38. ARMED FORCES STATUS BY SCHOOL ENROLLMENT BY EDUCATIONAL ATTAINMENT BY EMPLOYMENT STATUS FOR THE POPULATION 16 TO 19 YEARS [22] - Universe: Population 16 to 19 years; P149B through P149I ARMED FORCES STATUS BY SCHOOL ENROLLMENT BY EDUCATIONAL ATTAINMENT BY EMPLOYMENT STATUS FOR THE POPULATION 16 TO 19 YEARS.

#### Source data for charts

| Day County, South Dakota  | All Persons | Black or<br>African<br>American<br>alone | American<br>Indian and<br>Alaska<br>Native<br>alone | Asian alone |          | race alone | Population of<br>two or more<br>races: | Hispanic<br>or Latino | White<br>alone, not<br>Hispanic or<br>Latino |
|---------------------------|-------------|------------------------------------------|-----------------------------------------------------|-------------|----------|------------|----------------------------------------|-----------------------|----------------------------------------------|
| Total:                    | 351         | 0                                        | 50                                                  |             | 0        | 0          | -                                      |                       |                                              |
| In Armed Forces:          | 0           | 0                                        | 0                                                   | 0           | <u> </u> | 0          | -                                      | -                     | •                                            |
| Enrolled in school:       | 0           | •                                        | 0                                                   | , v         | -        | 0          | -                                      | -                     | -                                            |
| High school graduate      | 0           | •                                        | 0                                                   | 0           | <u> </u> | 0          | -                                      | -                     | ç                                            |
| Not high school graduate  | 0           | •                                        | 0                                                   | 0           | -        | 0          | -                                      | -                     | 0                                            |
| Not enrolled in school:   | 0           | 0                                        | 0                                                   | 0           | 0        | 0          | -                                      | Ţ                     | 0                                            |
| High school graduate      | 0           | 0                                        | 0                                                   | 0           | 0        | 0          | 0                                      | 0                     | 0                                            |
| Not high school graduate  | 0           | 0                                        | 0                                                   | 0           | 0        | 0          | -                                      | -                     | 0                                            |
| Civilian:                 | 351         | 0                                        | 50                                                  | 0           | 0        | 0          | 3                                      | 0                     | 298                                          |
| Enrolled in school:       | 303         | 0                                        | 30                                                  | 0           | 0        | 0          | 3                                      | 0                     | 270                                          |
| Employed                  | 133         | 0                                        | 0                                                   | 0           | 0        | 0          | 3                                      | 0                     | 130                                          |
| Unemployed                | 28          | 0                                        | 1                                                   | 0           | 0        | 0          | 0                                      | 0                     | 27                                           |
| Not in labor force        | 142         | 0                                        | 29                                                  | 0           | 0        | 0          | 0                                      | 0                     | 113                                          |
| Not enrolled in school:   | 48          | 0                                        | 20                                                  | 0           | 0        | 0          | 0                                      | 0                     | 28                                           |
| High school graduate:     | 36          | 0                                        | 10                                                  | 0           | 0        | 0          | 0                                      | 0                     | 26                                           |
| Employed                  | 26          | 0                                        | 0                                                   | 0           | 0        | 0          | 0                                      | 0                     | 26                                           |
| Unemployed                | 3           | 0                                        | 3                                                   | 0           | 0        | 0          | 0                                      | 0                     | 0                                            |
| Not in labor force        | 7           | 0                                        | 7                                                   | 0           | 0        | 0          | 0                                      | 0                     | 0                                            |
| Not high school graduate: | 12          | 0                                        | 10                                                  | 0           | 0        | 0          | 0                                      | 0                     | 2                                            |
| Employed                  | 2           | 0                                        | 0                                                   | 0           | 0        | 0          | 0                                      | 0                     | 2                                            |
| Unemployed                | 0           | 0                                        | 0                                                   | 0           | 0        | 0          | 0                                      | 0                     | 0                                            |
| Not in labor force        | 10          | 0                                        | 10                                                  | 0           | 0        | 0          | 0                                      | 0                     | 0                                            |