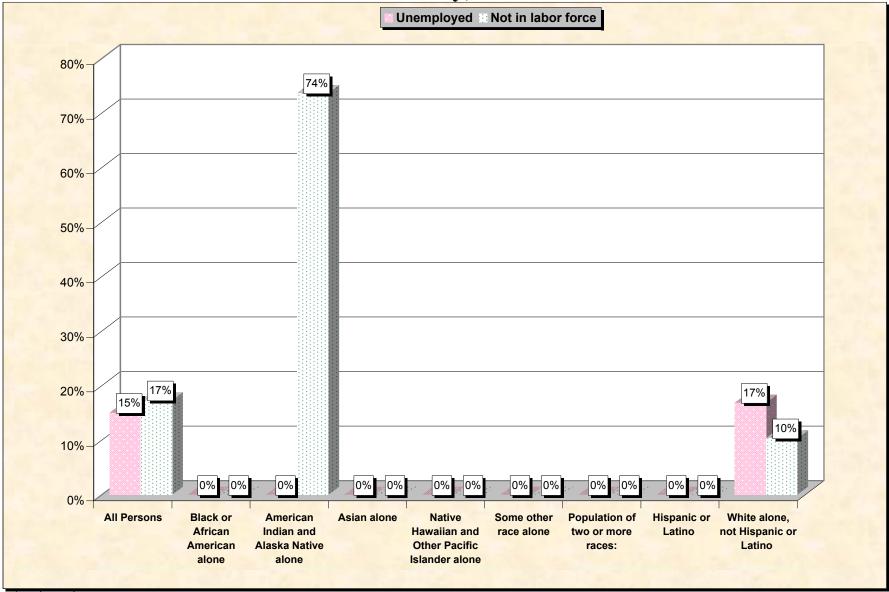

# Chart 2 -- Employment Status of Civilian Non-Students 16 to 19 years Davison County, South Dakota

Source: Data Set: Census 2000 Summary File 3 (SF 3) - Sample Data. P38. ARMED FORCES STATUS BY SCHOOL ENROLLMENT BY EDUCATIONAL ATTAINMENT BY EMPLOYMENT STATUS FOR THE POPULATION 16 TO 19 YEARS [22] - Universe: Population 16 to 19 years; P149B through P149I ARMED FORCES STATUS BY SCHOOL ENROLLMENT BY EDUCATIONAL ATTAINMENT BY EMPLOYMENT STATUS FOR THE POPULATION 16 TO 19 YEARS.