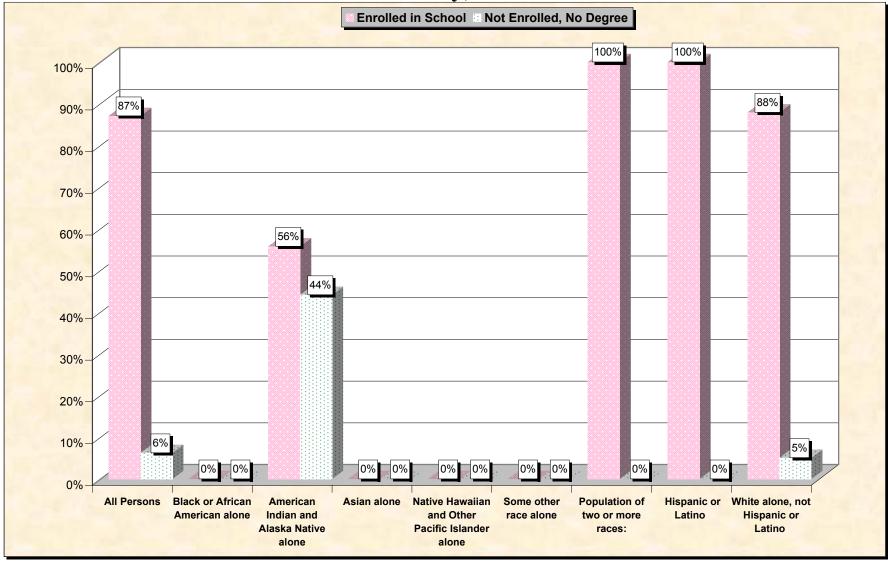

# Chart 1 -- School Enrollment and Degree Status of Civilians 16 to 19 years Davison County, South Dakota

Source: Data Set: Census 2000 Summary File 3 (SF 3) - Sample Data. P38. ARMED FORCES STATUS BY SCHOOL ENROLLMENT BY EDUCATIONAL ATTAINMENT BY EMPLOYMENT STATUS FOR THE POPULATION 16 TO 19 YEARS [22] - Universe: Population 16 to 19 years; P149B through P149I ARMED FORCES STATUS BY SCHOOL ENROLLMENT BY EDUCATIONAL ATTAINMENT BY EMPLOYMENT STATUS FOR THE POPULATION 16 TO 19 YEARS.