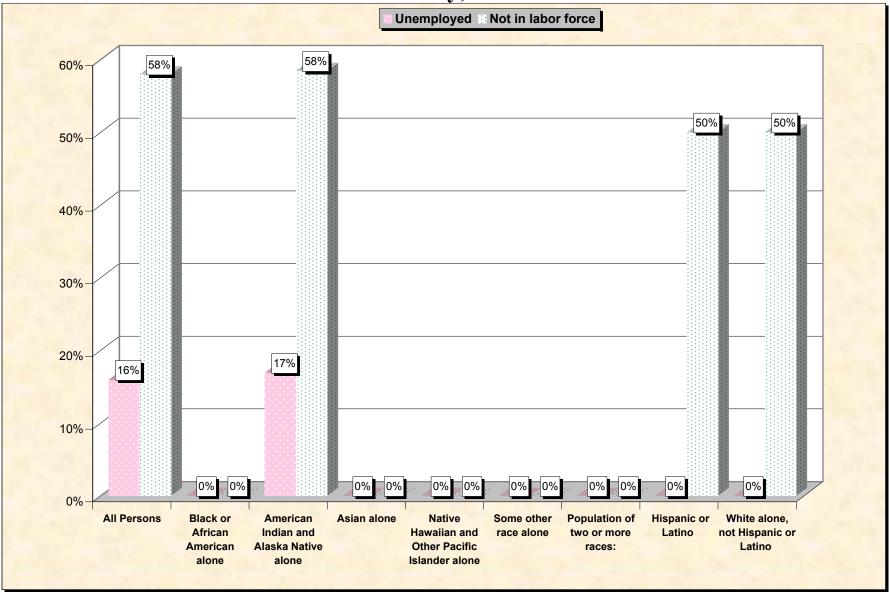

# Chart 2 -- Employment Status of Civilian Non-Students 16 to 19 years Corson County, South Dakota

Source: Data Set: Census 2000 Summary File 3 (SF 3) - Sample Data. P38. ARMED FORCES STATUS BY SCHOOL ENROLLMENT BY EDUCATIONAL ATTAINMENT BY EMPLOYMENT STATUS FOR THE POPULATION 16 TO 19 YEARS [22] - Universe: Population 16 to 19 years; P149B through P149I ARMED FORCES STATUS BY SCHOOL ENROLLMENT BY EDUCATIONAL ATTAINMENT BY EMPLOYMENT STATUS FOR THE POPULATION 16 TO 19 YEARS.