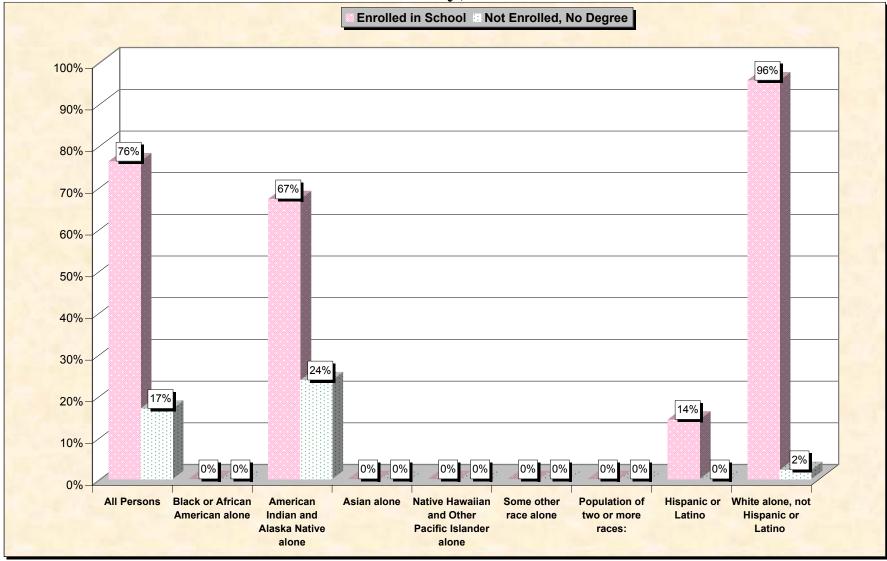

# Chart 1 -- School Enrollment and Degree Status of Civilians 16 to 19 years Corson County, South Dakota

Source: Data Set: Census 2000 Summary File 3 (SF 3) - Sample Data. P38. ARMED FORCES STATUS BY SCHOOL ENROLLMENT BY EDUCATIONAL ATTAINMENT BY EMPLOYMENT STATUS FOR THE POPULATION 16 TO 19 YEARS [22] - Universe: Population 16 to 19 years; P149B through P149I ARMED FORCES STATUS BY SCHOOL ENROLLMENT BY EDUCATIONAL ATTAINMENT BY EMPLOYMENT STATUS FOR THE POPULATION 16 TO 19 YEARS.