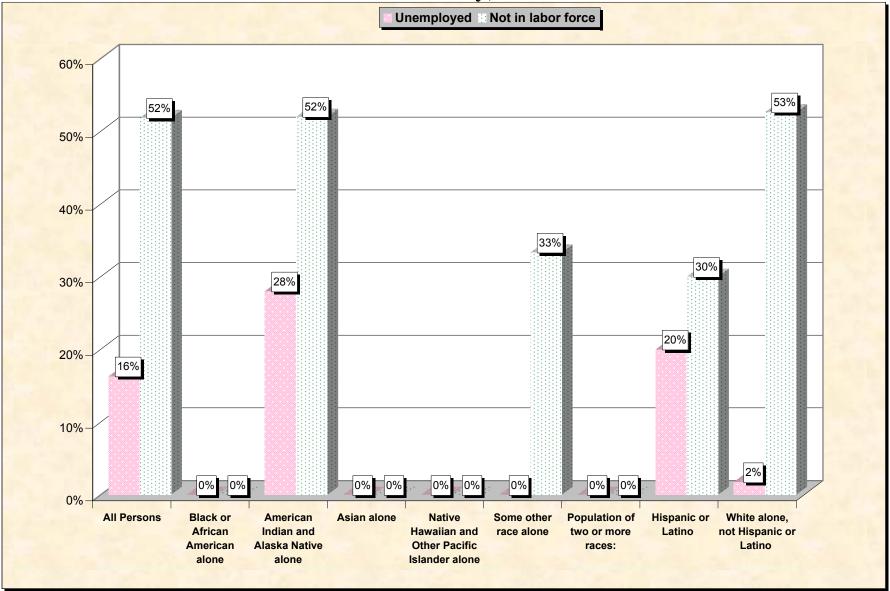

# Chart 2 -- Employment Status of Civilian Non-Students 16 to 19 years Charles Mix County, South Dakota

Source: Data Set: Census 2000 Summary File 3 (SF 3) - Sample Data. P38. ARMED FORCES STATUS BY SCHOOL ENROLLMENT BY EDUCATIONAL ATTAINMENT BY EMPLOYMENT STATUS FOR THE POPULATION 16 TO 19 YEARS [22] - Universe: Population 16 to 19 years; P149B through P149I ARMED FORCES STATUS BY SCHOOL ENROLLMENT BY EDUCATIONAL ATTAINMENT BY EMPLOYMENT STATUS FOR THE POPULATION 16 TO 19 YEARS.

#### ARMED FORCES STATUS BY SCHOOL ENROLLMENT BY EDUCATIONAL ATTAINMENT BY EMPLOYMENT STATUS FOR THE POPULATION 16 TO 19 YEARS

#### Source data for charts

| Cnaries Mix County, South<br>Dakota | All Persons | Black or<br>African<br>American<br>alone | American<br>Indian and<br>Alaska<br>Native<br>alone | Asian alone | Native<br>Hawaiian<br>and Other<br>Pacific<br>Islander<br>alone | Some other<br>race alone | Population of<br>two or more<br>races: | Hispanic<br>or Latino | White<br>alone, not<br>Hispanic or<br>Latino |
|-------------------------------------|-------------|------------------------------------------|-----------------------------------------------------|-------------|-----------------------------------------------------------------|--------------------------|----------------------------------------|-----------------------|----------------------------------------------|
| Total:                              | 580         | 0                                        |                                                     | 0           |                                                                 | 5                        | 16                                     |                       |                                              |
| In Armed Forces:                    | 0           | 0                                        | -                                                   | 0           | -                                                               | 0                        | 0                                      | 0                     |                                              |
| Enrolled in school:                 | 0           | 0                                        |                                                     | 0           | •                                                               | 0                        | 0                                      | 0                     | v                                            |
| High school graduate                | 0           | 0                                        | 0                                                   | 0           | -                                                               | 0                        | 0                                      | 0                     | 0                                            |
| Not high school graduate            | 0           | 0                                        | 0                                                   | 0           | 0                                                               | 0                        | 0                                      | 0                     | 0                                            |
| Not enrolled in school:             | 0           | 0                                        | 0                                                   | 0           | 0                                                               | 0                        | 0                                      | 0                     | 0                                            |
| High school graduate                | 0           | 0                                        | 0                                                   | 0           | 0                                                               | 0                        | 0                                      | 0                     | 0                                            |
| Not high school graduate            | 0           | 0                                        | 0                                                   | 0           | 0                                                               | 0                        | 0                                      | 0                     | 0                                            |
| Civilian:                           | 580         | 0                                        | 204                                                 | 0           | 0                                                               | 5                        | 16                                     | 16                    | 353                                          |
| Enrolled in school:                 | 445         | 0                                        | 129                                                 | 0           | 0                                                               | 2                        | 16                                     | 6                     | 296                                          |
| Employed                            | 178         | 0                                        | 12                                                  | 0           | 0                                                               | 0                        | 2                                      | 0                     | 164                                          |
| Unemployed                          | 32          | 0                                        | 21                                                  | 0           | 0                                                               | 0                        | 0                                      | 0                     | 11                                           |
| Not in labor force                  | 235         | 0                                        | 96                                                  | 0           | 0                                                               | 2                        | 14                                     | 6                     | 121                                          |
| Not enrolled in school:             | 135         | 0                                        | 75                                                  | 0           | 0                                                               | 3                        | 0                                      | 10                    | 57                                           |
| High school graduate:               | 34          | 0                                        | 9                                                   | 0           | 0                                                               | 1                        | 0                                      | 1                     | 24                                           |
| Employed                            | 22          | 0                                        | 3                                                   | 0           | 0                                                               | 0                        | 0                                      | 0                     | 19                                           |
| Unemployed                          | 5           | 0                                        | 4                                                   | 0           | 0                                                               | 0                        | 0                                      | 0                     | 1                                            |
| Not in labor force                  | 7           | 0                                        | 2                                                   | 0           | 0                                                               | 1                        | 0                                      | 1                     | 4                                            |
| Not high school graduate:           | 101         | 0                                        | 66                                                  | 0           | 0                                                               | 2                        | 0                                      | 9                     | 33                                           |
| Employed                            | 21          | 0                                        | 12                                                  | 0           | 0                                                               | 2                        | 0                                      | 5                     | 7                                            |
| Unemployed                          | 17          | 0                                        | 17                                                  | 0           | 0                                                               | 0                        | 0                                      | 2                     | 0                                            |
| Not in labor force                  | 63          | 0                                        | 37                                                  | 0           | 0                                                               | 0                        | 0                                      | 2                     | 26                                           |