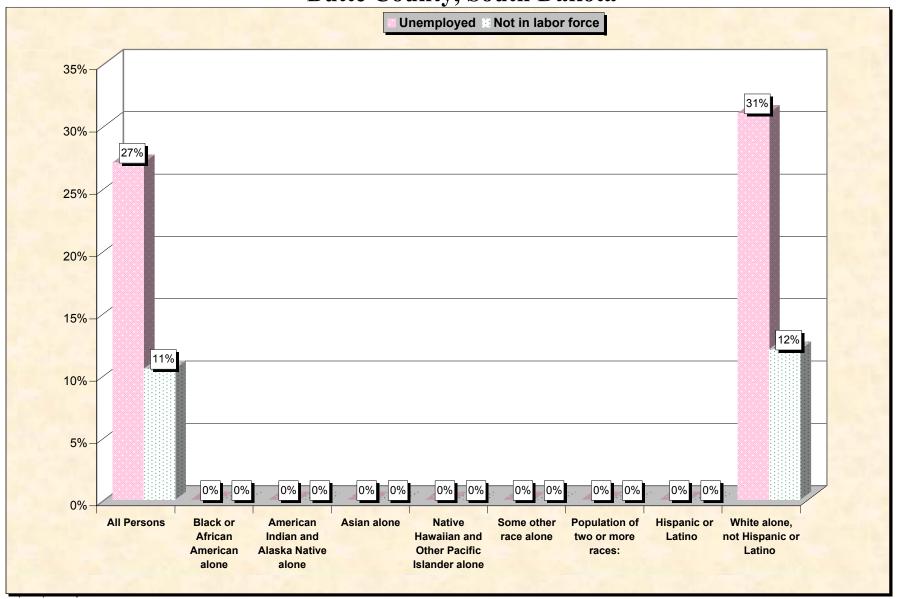

Chart 2 -- Employment Status of Civilian Non-Students 16 to 19 years Butte County, South Dakota

Source: Data Set: Census 2000 Summary File 3 (SF 3) - Sample Data. P38. ARMED FORCES STATUS BY SCHOOL ENROLLMENT BY EDUCATIONAL ATTAINMENT BY EMPLOYMENT STATUS FOR THE POPULATION 16 TO 19 YEARS [22] - Universe: Population 16 to 19 years; P149B through P149I ARMED FORCES STATUS BY SCHOOL ENROLLMENT BY EDUCATIONAL ATTAINMENT BY EMPLOYMENT STATUS FOR THE POPULATION 16 TO 19 YEARS.