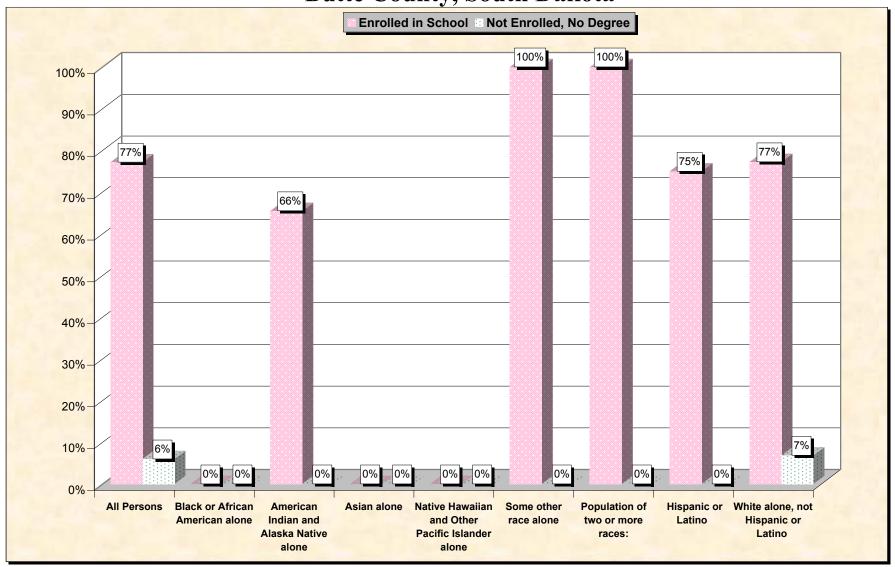

29-Oct-02

Chart 1 -- School Enrollment and Degree Status of Civilians 16 to 19 years
Butte County, South Dakota

Source: Data Set: Census 2000 Summary File 3 (SF 3) - Sample Data. P38. ARMED FORCES STATUS BY SCHOOL ENROLLMENT BY EDUCATIONAL ATTAINMENT BY EMPLOYMENT STATUS FOR THE POPULATION 16 TO 19 YEARS [22] - Universe: Population 16 to 19 years; P149B through P149I ARMED FORCES STATUS BY SCHOOL ENROLLMENT BY EDUCATIONAL ATTAINMENT BY EMPLOYMENT STATUS FOR THE POPULATION 16 TO 19 YEARS.