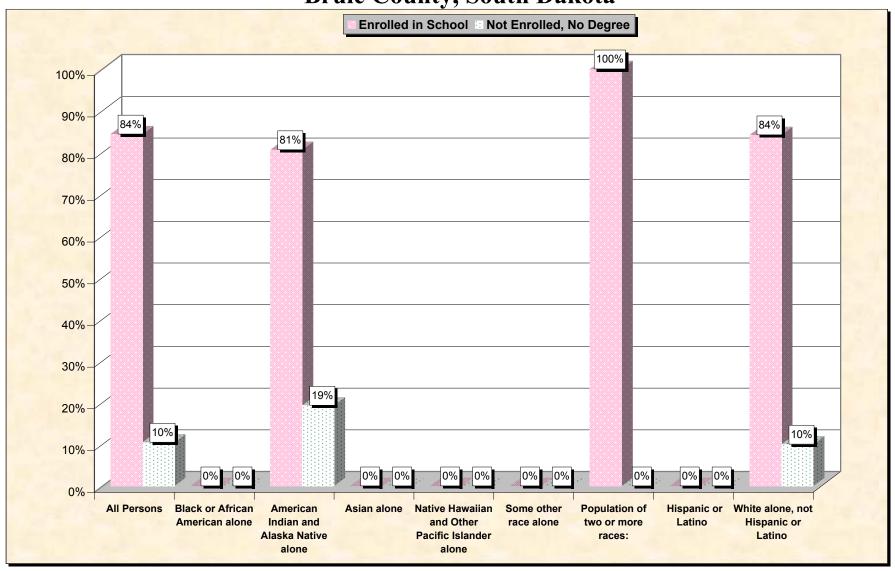

29-Oct-02

Chart 1 -- School Enrollment and Degree Status of Civilians 16 to 19 years
Brule County, South Dakota

Source: Data Set: Census 2000 Summary File 3 (SF 3) - Sample Data. P38. ARMED FORCES STATUS BY SCHOOL ENROLLMENT BY EDUCATIONAL ATTAINMENT BY EMPLOYMENT STATUS FOR THE POPULATION 16 TO 19 YEARS [22] - Universe: Population 16 to 19 years; P149B through P149I ARMED FORCES STATUS BY SCHOOL ENROLLMENT BY EDUCATIONAL ATTAINMENT BY EMPLOYMENT STATUS FOR THE POPULATION 16 TO 19 YEARS.