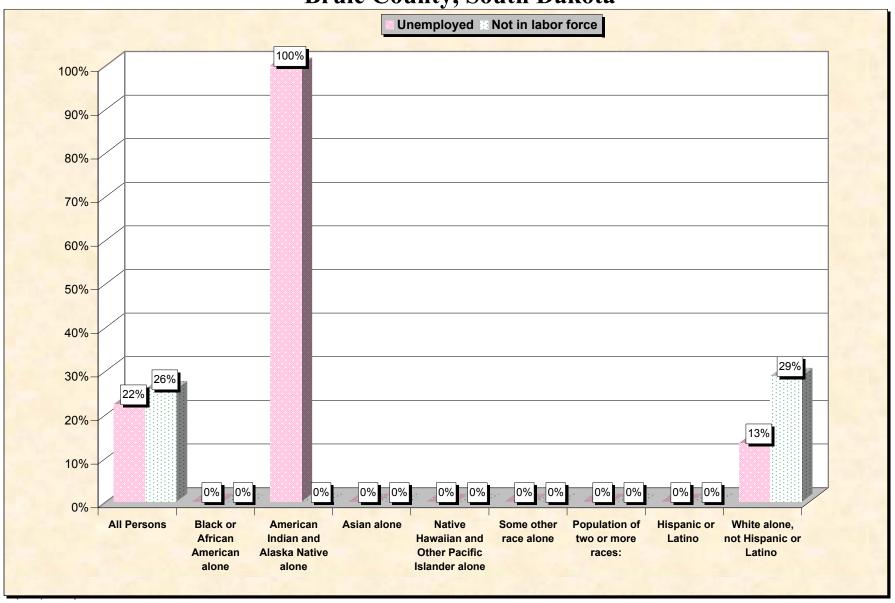

Chart 2 -- Employment Status of Civilian Non-Students 16 to 19 years Brule County, South Dakota

Source: Data Set: Census 2000 Summary File 3 (SF 3) - Sample Data. P38. ARMED FORCES STATUS BY SCHOOL ENROLLMENT BY EDUCATIONAL ATTAINMENT BY EMPLOYMENT STATUS FOR THE POPULATION 16 TO 19 YEARS [22] - Universe: Population 16 to 19 years; P149B through P149I ARMED FORCES STATUS BY SCHOOL ENROLLMENT BY EDUCATIONAL ATTAINMENT BY EMPLOYMENT STATUS FOR THE POPULATION 16 TO 19 YEARS.