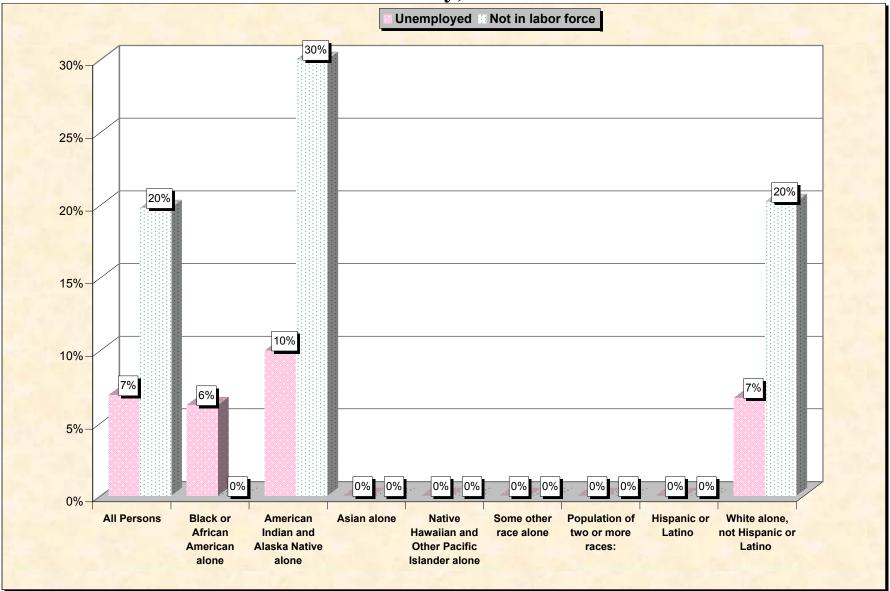

# Chart 2 -- Employment Status of Civilian Non-Students 16 to 19 years Brown County, South Dakota

Source: Data Set: Census 2000 Summary File 3 (SF 3) - Sample Data. P38. ARMED FORCES STATUS BY SCHOOL ENROLLMENT BY EDUCATIONAL ATTAINMENT BY EMPLOYMENT STATUS FOR THE POPULATION 16 TO 19 YEARS [22] - Universe: Population 16 to 19 years; P149B through P149I ARMED FORCES STATUS BY SCHOOL ENROLLMENT BY EDUCATIONAL ATTAINMENT BY EMPLOYMENT STATUS FOR THE POPULATION 16 TO 19 YEARS.