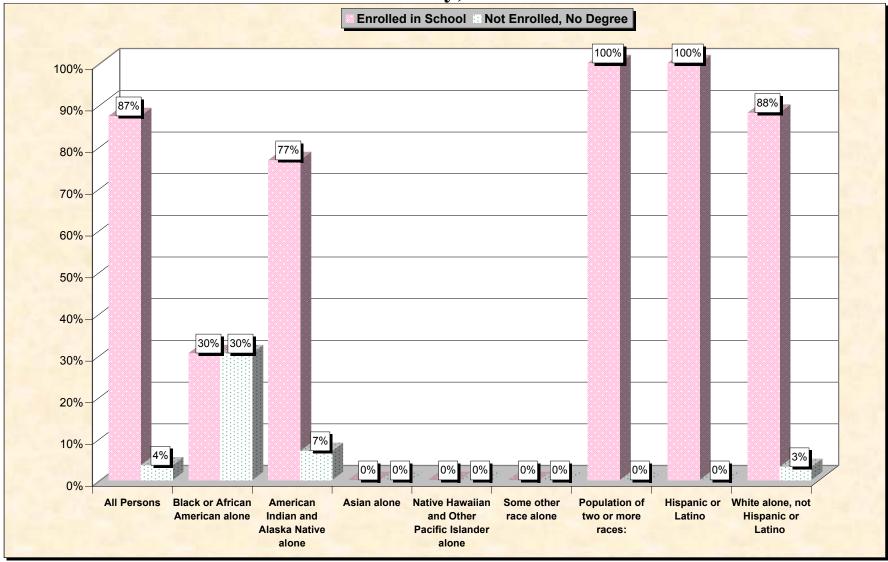

# Chart 1 -- School Enrollment and Degree Status of Civilians 16 to 19 years Brown County, South Dakota

Source: Data Set: Census 2000 Summary File 3 (SF 3) - Sample Data. P38. ARMED FORCES STATUS BY SCHOOL ENROLLMENT BY EDUCATIONAL ATTAINMENT BY EMPLOYMENT STATUS FOR THE POPULATION 16 TO 19 YEARS [22] - Universe: Population 16 to 19 years; P149B through P149I ARMED FORCES STATUS BY SCHOOL ENROLLMENT BY EDUCATIONAL ATTAINMENT BY EMPLOYMENT STATUS FOR THE POPULATION 16 TO 19 YEARS.