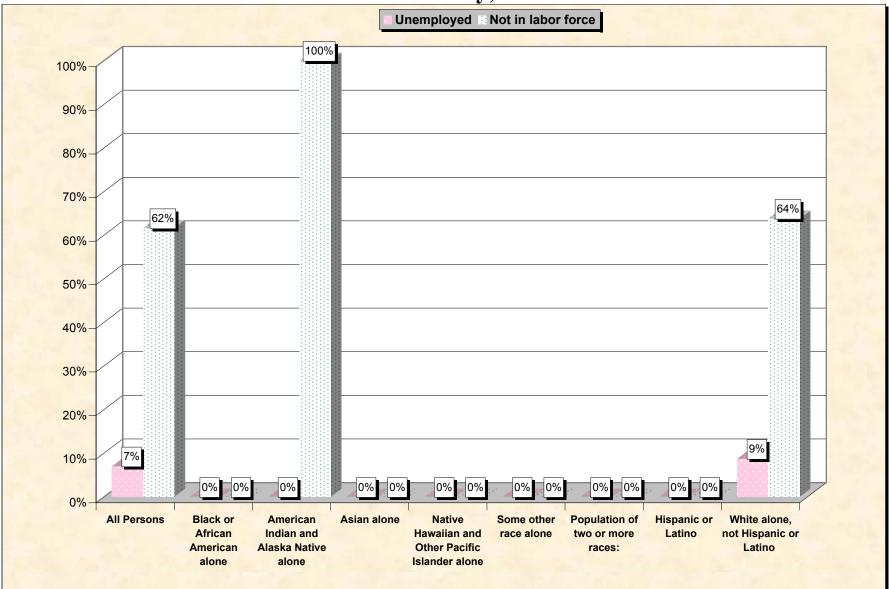

# Chart 2 -- Employment Status of Civilian Non-Students 16 to 19 years Bon Homme County, South Dakota

Source: Data Set: Census 2000 Summary File 3 (SF 3) - Sample Data. P38. ARMED FORCES STATUS BY SCHOOL ENROLLMENT BY EDUCATIONAL ATTAINMENT BY EMPLOYMENT STATUS FOR THE POPULATION 16 TO 19 YEARS [22] - Universe: Population 16 to 19 years; P149B through P149I ARMED FORCES STATUS BY SCHOOL ENROLLMENT BY EDUCATIONAL ATTAINMENT BY EMPLOYMENT STATUS FOR THE POPULATION 16 TO 19 YEARS.

#### **Source data for charts**

| воп нотте County, Soutn<br>Dakota | All Persons | Black or<br>African<br>American<br>alone | American<br>Indian and<br>Alaska<br>Native<br>alone | Asian alone | Native<br>Hawaiian<br>and Other<br>Pacific<br>Islander<br>alone | Some other race alone | Population of<br>two or more<br>races: | Hispanic<br>or Latino | White<br>alone, not<br>Hispanic or<br>Latino |
|-----------------------------------|-------------|------------------------------------------|-----------------------------------------------------|-------------|-----------------------------------------------------------------|-----------------------|----------------------------------------|-----------------------|----------------------------------------------|
| Total:                            | 432         | 19                                       | 39                                                  | 0           | 0                                                               | 15                    | 8                                      | 15                    | 351                                          |
| In Armed Forces:                  | 0           | 0                                        | 0                                                   | 0           | 0                                                               | 0                     | 0                                      | 0                     | 0                                            |
| Enrolled in school:               | 0           | 0                                        | 0                                                   | 0           | 0                                                               | 0                     | 0                                      | 0                     | 0                                            |
| High school graduate              | 0           | 0                                        | 0                                                   | 0           | 0                                                               | 0                     | 0                                      | 0                     | 0                                            |
| Not high school graduate          | 0           | 0                                        | 0                                                   | 0           | 0                                                               | 0                     | 0                                      | 0                     | 0                                            |
| Not enrolled in school:           | 0           | 0                                        | 0                                                   | 0           | 0                                                               | 0                     | 0                                      | 0                     | 0                                            |
| High school graduate              | 0           | 0                                        | 0                                                   | 0           | 0                                                               | 0                     | 0                                      | 0                     | 0                                            |
| Not high school graduate          | 0           | 0                                        | 0                                                   | 0           | 0                                                               | 0                     | 0                                      | 0                     | 0                                            |
| Civilian:                         | 432         | 19                                       | 39                                                  | 0           | 0                                                               | 15                    | 8                                      | 15                    | 351                                          |
| Enrolled in school:               | 346         | 19                                       | 30                                                  | 0           | 0                                                               | 7                     | 8                                      | 7                     | 282                                          |
| Employed                          | 134         | 0                                        | 4                                                   | 0           | 0                                                               | 0                     | 0                                      | 0                     | 130                                          |
| Unemployed                        | 8           | 0                                        | 0                                                   | 0           | 0                                                               | 2                     | 0                                      | 2                     | 6                                            |
| Not in labor force                | 204         | 19                                       | 26                                                  | 0           | 0                                                               | 5                     | 8                                      | 5                     | 146                                          |
| Not enrolled in school:           | 86          | 0                                        | 9                                                   | 0           | 0                                                               | 8                     | 0                                      | 8                     | 69                                           |
| High school graduate:             | 54          | 0                                        | 5                                                   | 0           | 0                                                               | 4                     | 0                                      | 4                     | 45                                           |
| Employed                          | 17          | 0                                        | 0                                                   | 0           | 0                                                               | 4                     | 0                                      | 4                     | 13                                           |
| Unemployed                        | 6           | 0                                        | 0                                                   | 0           | 0                                                               | 0                     | 0                                      | 0                     | 6                                            |
| Not in labor force                | 31          | 0                                        | 5                                                   | 0           | 0                                                               | 0                     | 0                                      | 0                     | 26                                           |
| Not high school graduate:         | 32          | 0                                        | 4                                                   | 0           | 0                                                               | 4                     | 0                                      | 4                     | 24                                           |
| Employed                          | 10          | 0                                        | 0                                                   | 0           | 0                                                               | 4                     | 0                                      | 4                     | 6                                            |
| Unemployed                        | 0           | 0                                        | 0                                                   | 0           | 0                                                               | 0                     | 0                                      | 0                     | 0                                            |
| Not in labor force                | 22          | 0                                        | 4                                                   | 0           | 0                                                               | 0                     | 0                                      | 0                     | 18                                           |