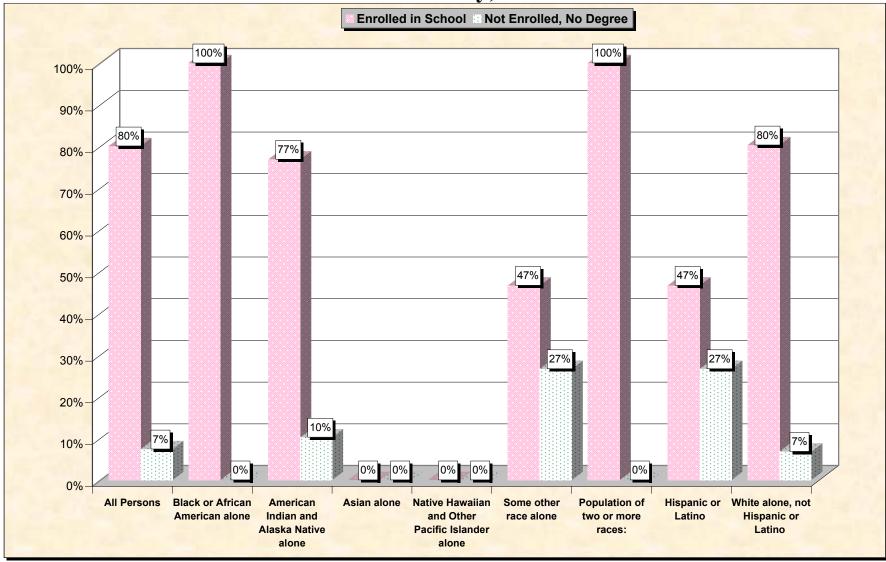

# Chart 1 -- School Enrollment and Degree Status of Civilians 16 to 19 years Bon Homme County, South Dakota

Source: Data Set: Census 2000 Summary File 3 (SF 3) - Sample Data. P38. ARMED FORCES STATUS BY SCHOOL ENROLLMENT BY EDUCATIONAL ATTAINMENT BY EMPLOYMENT STATUS FOR THE POPULATION 16 TO 19 YEARS [22] - Universe: Population 16 to 19 years; P149B through P149I ARMED FORCES STATUS BY SCHOOL ENROLLMENT BY EDUCATIONAL ATTAINMENT BY EMPLOYMENT STATUS FOR THE POPULATION 16 TO 19 YEARS.

#### **Source data for charts**

| воп нотте County, Soutn<br>Dakota | All Persons | Black or<br>African<br>American<br>alone | American<br>Indian and<br>Alaska<br>Native<br>alone | Asian alone | Native<br>Hawaiian<br>and Other<br>Pacific<br>Islander<br>alone | Some other race alone | Population of<br>two or more<br>races: | Hispanic<br>or Latino | White<br>alone, not<br>Hispanic or<br>Latino |
|-----------------------------------|-------------|------------------------------------------|-----------------------------------------------------|-------------|-----------------------------------------------------------------|-----------------------|----------------------------------------|-----------------------|----------------------------------------------|
| Total:                            | 432         | 19                                       | 39                                                  | 0           | 0                                                               | 15                    | 8                                      | 15                    | 351                                          |
| In Armed Forces:                  | 0           | 0                                        | 0                                                   | 0           | 0                                                               | 0                     | 0                                      | 0                     | 0                                            |
| Enrolled in school:               | 0           | 0                                        | 0                                                   | 0           | 0                                                               | 0                     | 0                                      | 0                     | 0                                            |
| High school graduate              | 0           | 0                                        | 0                                                   | 0           | 0                                                               | 0                     | 0                                      | 0                     | 0                                            |
| Not high school graduate          | 0           | 0                                        | 0                                                   | 0           | 0                                                               | 0                     | 0                                      | 0                     | 0                                            |
| Not enrolled in school:           | 0           | 0                                        | 0                                                   | 0           | 0                                                               | 0                     | 0                                      | 0                     | 0                                            |
| High school graduate              | 0           | 0                                        | 0                                                   | 0           | 0                                                               | 0                     | 0                                      | 0                     | 0                                            |
| Not high school graduate          | 0           | 0                                        | 0                                                   | 0           | 0                                                               | 0                     | 0                                      | 0                     | 0                                            |
| Civilian:                         | 432         | 19                                       | 39                                                  | 0           | 0                                                               | 15                    | 8                                      | 15                    | 351                                          |
| Enrolled in school:               | 346         | 19                                       | 30                                                  | 0           | 0                                                               | 7                     | 8                                      | 7                     | 282                                          |
| Employed                          | 134         | 0                                        | 4                                                   | 0           | 0                                                               | 0                     | 0                                      | 0                     | 130                                          |
| Unemployed                        | 8           | 0                                        | 0                                                   | 0           | 0                                                               | 2                     | 0                                      | 2                     | 6                                            |
| Not in labor force                | 204         | 19                                       | 26                                                  | 0           | 0                                                               | 5                     | 8                                      | 5                     | 146                                          |
| Not enrolled in school:           | 86          | 0                                        | 9                                                   | 0           | 0                                                               | 8                     | 0                                      | 8                     | 69                                           |
| High school graduate:             | 54          | 0                                        | 5                                                   | 0           | 0                                                               | 4                     | 0                                      | 4                     | 45                                           |
| Employed                          | 17          | 0                                        | 0                                                   | 0           | 0                                                               | 4                     | 0                                      | 4                     | 13                                           |
| Unemployed                        | 6           | 0                                        | 0                                                   | 0           | 0                                                               | 0                     | 0                                      | 0                     | 6                                            |
| Not in labor force                | 31          | 0                                        | 5                                                   | 0           | 0                                                               | 0                     | 0                                      | 0                     | 26                                           |
| Not high school graduate:         | 32          | 0                                        | 4                                                   | 0           | 0                                                               | 4                     | 0                                      | 4                     | 24                                           |
| Employed                          | 10          | 0                                        | 0                                                   | 0           | 0                                                               | 4                     | 0                                      | 4                     | 6                                            |
| Unemployed                        | 0           | 0                                        | 0                                                   | 0           | 0                                                               | 0                     | 0                                      | 0                     | 0                                            |
| Not in labor force                | 22          | 0                                        | 4                                                   | 0           | 0                                                               | 0                     | 0                                      | 0                     | 18                                           |