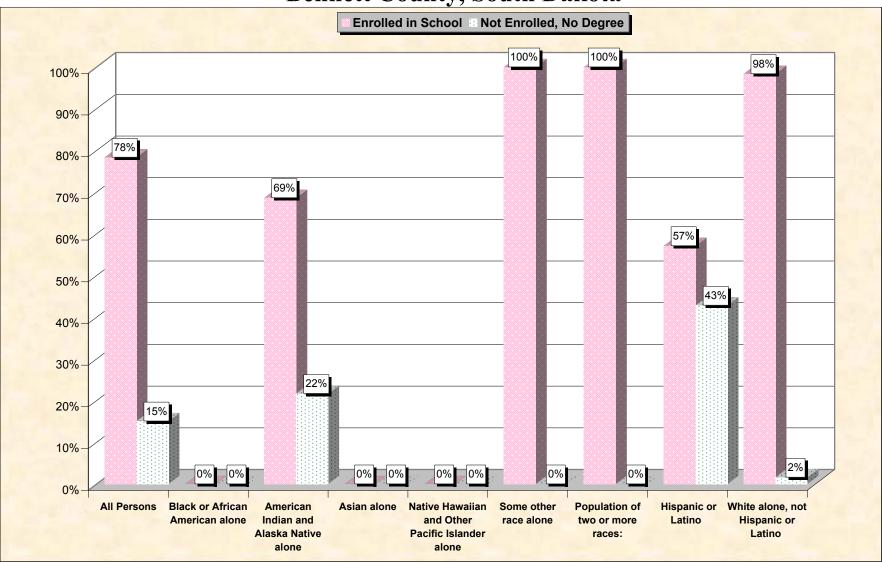

# Chart 1 -- School Enrollment and Degree Status of Civilians 16 to 19 years Bennett County, South Dakota

Source: Data Set: Census 2000 Summary File 3 (SF 3) - Sample Data. P38. ARMED FORCES STATUS BY SCHOOL ENROLLMENT BY EDUCATIONAL ATTAINMENT BY EMPLOYMENT STATUS FOR THE POPULATION 16 TO 19 YEARS [22] - Universe: Population 16 to 19 years; P149B through P149I ARMED FORCES STATUS BY SCHOOL ENROLLMENT BY EDUCATIONAL ATTAINMENT BY EMPLOYMENT STATUS FOR THE POPULATION 16 TO 19 YEARS.

#### Source data for charts

| Bennett County, South<br>Dakota | All Persons | Black or<br>African<br>American<br>alone | American<br>Indian and<br>Alaska<br>Native<br>alone | Asian alone | alono |   | Population of<br>two or more<br>races: | Hispanic<br>or Latino | White<br>alone, not<br>Hispanic or<br>Latino |
|---------------------------------|-------------|------------------------------------------|-----------------------------------------------------|-------------|-------|---|----------------------------------------|-----------------------|----------------------------------------------|
| Total:                          | 245         | 0                                        | 166                                                 | 0           | 0     | 2 | 15                                     | 7                     | 62                                           |
| In Armed Forces:                | 0           | 0                                        | 0                                                   | 0           | 0     | 0 | 0                                      | 0                     | 0                                            |
| Enrolled in school:             | 0           | 0                                        | 0                                                   | 0           | 0     | 0 | 0                                      | 0                     | 0                                            |
| High school graduate            | 0           | 0                                        | 0                                                   | 0           | 0     | 0 | 0                                      | 0                     | 0                                            |
| Not high school graduate        | 0           | 0                                        | 0                                                   | 0           | 0     | 0 | 0                                      | 0                     | 0                                            |
| Not enrolled in school:         | 0           | 0                                        | 0                                                   | 0           | 0     | 0 | 0                                      | 0                     | 0                                            |
| High school graduate            | 0           | 0                                        | 0                                                   | 0           | 0     | 0 | 0                                      | 0                     | 0                                            |
| Not high school graduate        | 0           | 0                                        | 0                                                   | 0           | 0     | 0 | 0                                      | 0                     | 0                                            |
| Civilian:                       | 245         | 0                                        | 166                                                 | 0           | 0     | 2 | 15                                     | 7                     | 62                                           |
| Enrolled in school:             | 192         | 0                                        | 114                                                 | 0           | 0     | 2 | 15                                     | 4                     | 61                                           |
| Employed                        | 47          | 0                                        | 9                                                   | 0           | 0     | 0 | 4                                      | 2                     | 34                                           |
| Unemployed                      | 1           | 0                                        | 1                                                   | 0           | 0     | 0 | 0                                      | 0                     | 0                                            |
| Not in labor force              | 144         | 0                                        | 104                                                 | 0           | 0     | 2 | 11                                     | 2                     | 27                                           |
| Not enrolled in school:         | 53          | 0                                        | 52                                                  | 0           | 0     | 0 | 0                                      | 3                     | 1                                            |
| High school graduate:           | 16          | 0                                        | 16                                                  | 0           | 0     | 0 | 0                                      | 0                     | 0                                            |
| Employed                        | 3           | 0                                        | 3                                                   | 0           | 0     | 0 | 0                                      | 0                     | 0                                            |
| Unemployed                      | 0           | 0                                        | 0                                                   | 0           | 0     | 0 | 0                                      | 0                     | 0                                            |
| Not in labor force              | 13          | 0                                        | -                                                   | -           | 0     | 0 | 0                                      | 0                     | 0                                            |
| Not high school graduate:       | 37          | 0                                        | 36                                                  | 0           | 0     | 0 | 0                                      | 3                     | 1                                            |
| Employed                        | 0           | 0                                        | 0                                                   | 0           | 0     | 0 | 0                                      | 0                     | 0                                            |
| Unemployed                      | 10          | 0                                        |                                                     |             | 0     | 0 | 0                                      | 0                     | 0                                            |
| Not in labor force              | 27          | 0                                        | 26                                                  | 0           | 0     | 0 | 0                                      | 3                     | 1                                            |