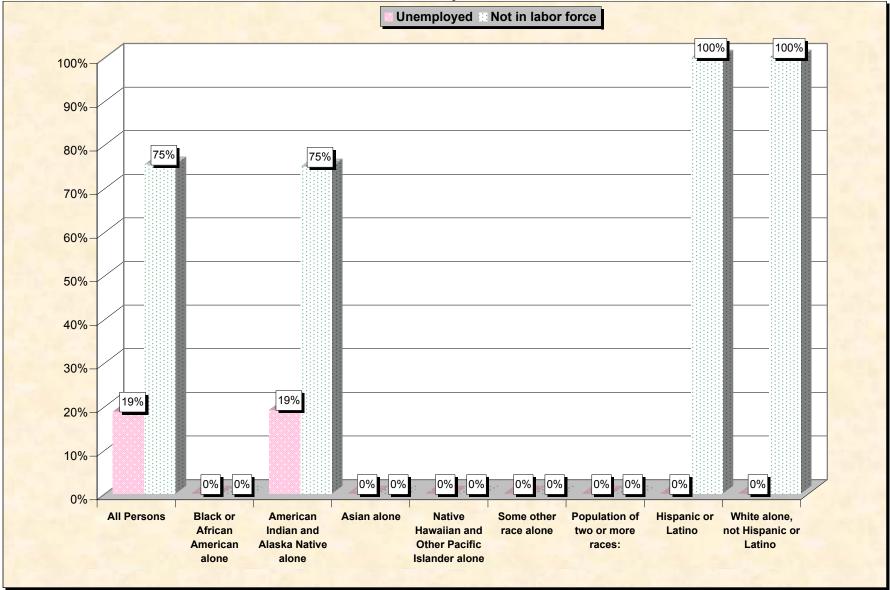

# Chart 2 -- Employment Status of Civilian Non-Students 16 to 19 years Bennett County, South Dakota

Source: Data Set: Census 2000 Summary File 3 (SF 3) - Sample Data. P38. ARMED FORCES STATUS BY SCHOOL ENROLLMENT BY EDUCATIONAL ATTAINMENT BY EMPLOYMENT STATUS FOR THE POPULATION 16 TO 19 YEARS [22] - Universe: Population 16 to 19 years; P149B through P149I ARMED FORCES STATUS BY SCHOOL ENROLLMENT BY EDUCATIONAL ATTAINMENT BY EMPLOYMENT STATUS FOR THE POPULATION 16 TO 19 YEARS.

#### Source data for charts

| Bennett County, South<br>Dakota | All Persons | Black or<br>African<br>American<br>alone | American<br>Indian and<br>Alaska<br>Native<br>alone | Asian alone | alono |   | Population of<br>two or more<br>races: | Hispanic<br>or Latino | White<br>alone, not<br>Hispanic or<br>Latino |
|---------------------------------|-------------|------------------------------------------|-----------------------------------------------------|-------------|-------|---|----------------------------------------|-----------------------|----------------------------------------------|
| Total:                          | 245         | 0                                        | 166                                                 | 0           | 0     | 2 | 15                                     | 7                     | 62                                           |
| In Armed Forces:                | 0           | 0                                        | 0                                                   | 0           | 0     | 0 | 0                                      | 0                     | 0                                            |
| Enrolled in school:             | 0           | 0                                        | 0                                                   | 0           | 0     | 0 | 0                                      | 0                     | 0                                            |
| High school graduate            | 0           | 0                                        | 0                                                   | 0           | 0     | 0 | 0                                      | 0                     | 0                                            |
| Not high school graduate        | 0           | 0                                        | 0                                                   | 0           | 0     | 0 | 0                                      | 0                     | 0                                            |
| Not enrolled in school:         | 0           | 0                                        | 0                                                   | 0           | 0     | 0 | 0                                      | 0                     | 0                                            |
| High school graduate            | 0           | 0                                        | 0                                                   | 0           | 0     | 0 | 0                                      | 0                     | 0                                            |
| Not high school graduate        | 0           | 0                                        | 0                                                   | 0           | 0     | 0 | 0                                      | 0                     | 0                                            |
| Civilian:                       | 245         | 0                                        | 166                                                 | 0           | 0     | 2 | 15                                     | 7                     | 62                                           |
| Enrolled in school:             | 192         | 0                                        | 114                                                 | 0           | 0     | 2 | 15                                     | 4                     | 61                                           |
| Employed                        | 47          | 0                                        | 9                                                   | 0           | 0     | 0 | 4                                      | 2                     | 34                                           |
| Unemployed                      | 1           | 0                                        | 1                                                   | 0           | 0     | 0 | 0                                      | 0                     | 0                                            |
| Not in labor force              | 144         | 0                                        | 104                                                 | 0           | 0     | 2 | 11                                     | 2                     | 27                                           |
| Not enrolled in school:         | 53          | 0                                        | 52                                                  | 0           | 0     | 0 | 0                                      | 3                     | 1                                            |
| High school graduate:           | 16          | 0                                        | 16                                                  | 0           | 0     | 0 | 0                                      | 0                     | 0                                            |
| Employed                        | 3           | 0                                        | 3                                                   | 0           | 0     | 0 | 0                                      | 0                     | 0                                            |
| Unemployed                      | 0           | 0                                        | 0                                                   | 0           | 0     | 0 | 0                                      | 0                     | 0                                            |
| Not in labor force              | 13          | 0                                        | -                                                   | -           | 0     | 0 | 0                                      | 0                     | 0                                            |
| Not high school graduate:       | 37          | 0                                        | 36                                                  | 0           | 0     | 0 | 0                                      | 3                     | 1                                            |
| Employed                        | 0           | 0                                        | 0                                                   | 0           | 0     | 0 | 0                                      | 0                     | 0                                            |
| Unemployed                      | 10          | 0                                        |                                                     |             | 0     | 0 | 0                                      | 0                     | 0                                            |
| Not in labor force              | 27          | 0                                        | 26                                                  | 0           | 0     | 0 | 0                                      | 3                     | 1                                            |