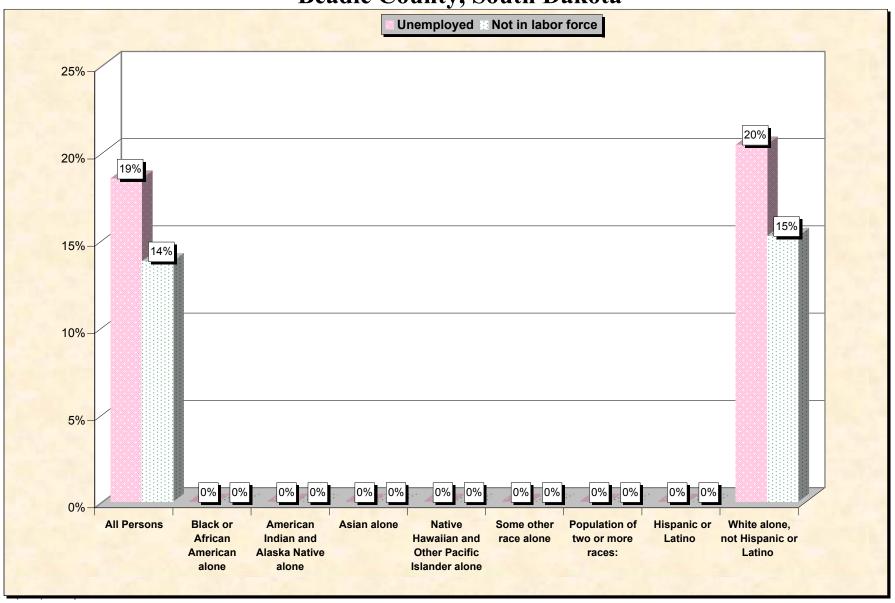

Chart 2 -- Employment Status of Civilian Non-Students 16 to 19 years Beadle County, South Dakota

Source: Data Set: Census 2000 Summary File 3 (SF 3) - Sample Data. P38. ARMED FORCES STATUS BY SCHOOL ENROLLMENT BY EDUCATIONAL ATTAINMENT BY EMPLOYMENT STATUS FOR THE POPULATION 16 TO 19 YEARS [22] - Universe: Population 16 to 19 years; P149B through P149I ARMED FORCES STATUS BY SCHOOL ENROLLMENT BY EDUCATIONAL ATTAINMENT BY EMPLOYMENT STATUS FOR THE POPULATION 16 TO 19 YEARS.