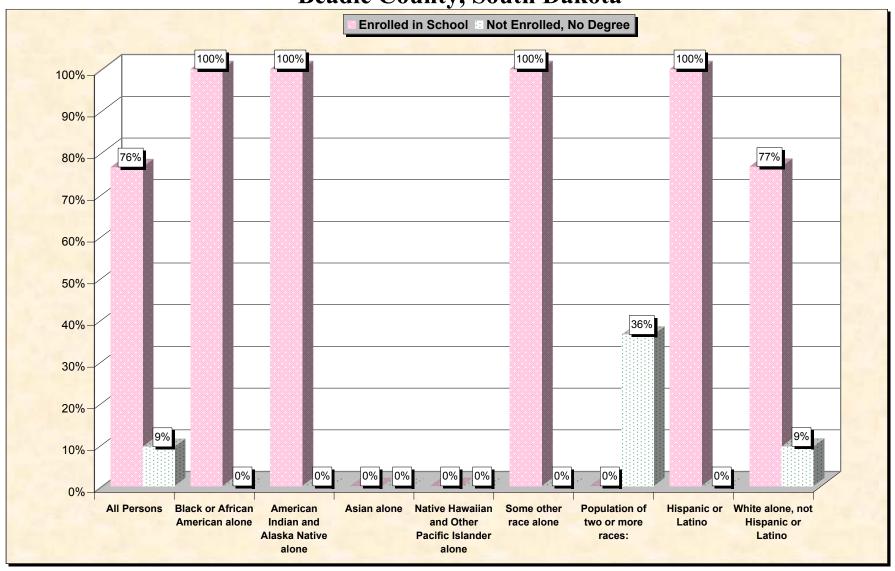

29-Oct-02

Chart 1 -- School Enrollment and Degree Status of Civilians 16 to 19 years
Beadle County, South Dakota

Source: Data Set: Census 2000 Summary File 3 (SF 3) - Sample Data. P38. ARMED FORCES STATUS BY SCHOOL ENROLLMENT BY EDUCATIONAL ATTAINMENT BY EMPLOYMENT STATUS FOR THE POPULATION 16 TO 19 YEARS [22] - Universe: Population 16 to 19 years; P149B through P149I ARMED FORCES STATUS BY SCHOOL ENROLLMENT BY EDUCATIONAL ATTAINMENT BY EMPLOYMENT STATUS FOR THE POPULATION 16 TO 19 YEARS.