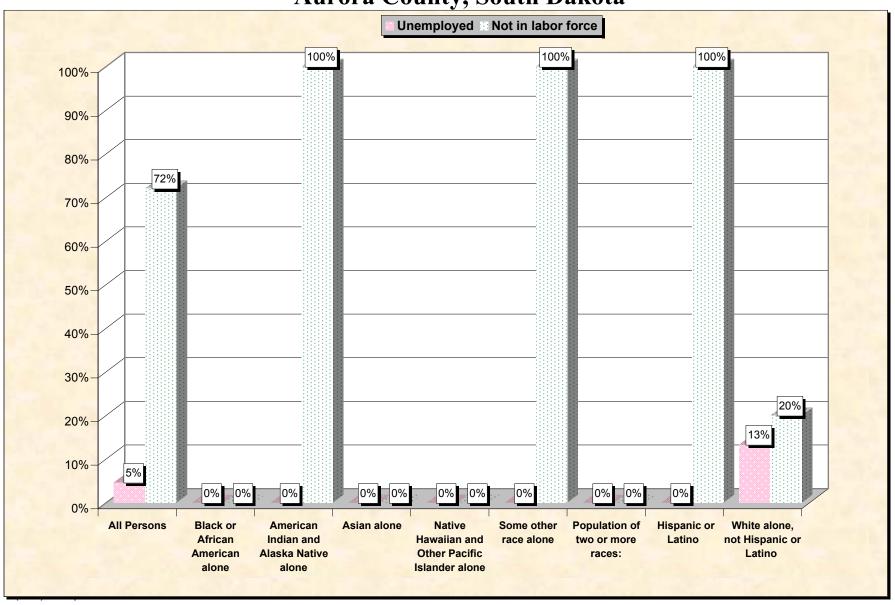

Chart 2 -- Employment Status of Civilian Non-Students 16 to 19 years
Aurora County, South Dakota

Source: Data Set: Census 2000 Summary File 3 (SF 3) - Sample Data. P38. ARMED FORCES STATUS BY SCHOOL ENROLLMENT BY EDUCATIONAL ATTAINMENT BY EMPLOYMENT STATUS FOR THE POPULATION 16 TO 19 YEARS [22] - Universe: Population 16 to 19 years; P149B through P149I ARMED FORCES STATUS BY SCHOOL ENROLLMENT BY EDUCATIONAL ATTAINMENT BY EMPLOYMENT STATUS FOR THE POPULATION 16 TO 19 YEARS.

## Source data for charts

| Aurora County, South      |             | Black or<br>African<br>American | American<br>Indian and<br>Alaska<br>Native |             | Native<br>Hawaiian<br>and Other<br>Pacific<br>Islander |   | Population of two or more | Hispanic  | White<br>alone, not<br>Hispanic or |
|---------------------------|-------------|---------------------------------|--------------------------------------------|-------------|--------------------------------------------------------|---|---------------------------|-----------|------------------------------------|
| Dakota                    | All Persons | alone                           | alone                                      | Asian alone | alone                                                  |   | races:                    | or Latino | Latino                             |
| Total:                    | 230         | 27                              | 27                                         | 0           | 0                                                      | 1 | 1                         | 1         | 174                                |
| In Armed Forces:          | 0           | 0                               | 0                                          | 0           | 0                                                      | 0 | 0                         | 0         | 0                                  |
| Enrolled in school:       | 0           | 0                               | 0                                          | 0           | 0                                                      | 0 | 0                         | 0         | 0                                  |
| High school graduate      | 0           | 0                               | 0                                          | 0           | 0                                                      | 0 | 0                         | 0         | 0                                  |
| Not high school graduate  | 0           | 0                               | 0                                          | 0           | 0                                                      | 0 | 0                         | 0         | 0                                  |
| Not enrolled in school:   | 0           | 0                               | 0                                          | 0           | 0                                                      | 0 | 0                         | 0         | 0                                  |
| High school graduate      | 0           | 0                               | 0                                          | 0           | 0                                                      | 0 | 0                         | 0         | 0                                  |
| Not high school graduate  | 0           | 0                               | 0                                          | 0           | 0                                                      | 0 | 0                         | 0         | 0                                  |
| Civilian:                 | 230         | 27                              | 27                                         | 0           | 0                                                      | 1 | 1                         | 1         | 174                                |
| Enrolled in school:       | 187         | 27                              | 0                                          | 0           | 0                                                      | 0 | 1                         | 0         | 159                                |
| Employed                  | 60          | 0                               | 0                                          | 0           | 0                                                      | 0 | 0                         | 0         | 60                                 |
| Unemployed                | 5           | 0                               | 0                                          | 0           | 0                                                      | 0 | 0                         | 0         | 5                                  |
| Not in labor force        | 122         | 27                              | 0                                          | 0           | 0                                                      | 0 | 1                         | 0         | 94                                 |
| Not enrolled in school:   | 43          | 0                               | 27                                         | 0           | 0                                                      | 1 | 0                         | 1         | 15                                 |
| High school graduate:     | 11          | 0                               | 0                                          | 0           | 0                                                      | 1 | 0                         | 1         | 10                                 |
| Employed                  | 5           | 0                               | 0                                          | 0           | 0                                                      | 0 | 0                         | 0         | 5                                  |
| Unemployed                | 2           | 0                               | 0                                          | 0           | 0                                                      | 0 | 0                         | 0         | 2                                  |
| Not in labor force        | 4           | 0                               | 0                                          | 0           | 0                                                      | 1 | 0                         | 1         | 3                                  |
| Not high school graduate: | 32          | 0                               | 27                                         | 0           | 0                                                      | 0 | 0                         | 0         | 5                                  |
| Employed                  | 5           | 0                               | 0                                          | 0           | 0                                                      | 0 | 0                         | 0         | 5                                  |
| Unemployed                | 0           | 0                               | 0                                          | 0           | 0                                                      | 0 | 0                         | 0         | 0                                  |
| Not in labor force        | 27          | 0                               | 27                                         | 0           | 0                                                      | 0 | 0                         | 0         | 0                                  |