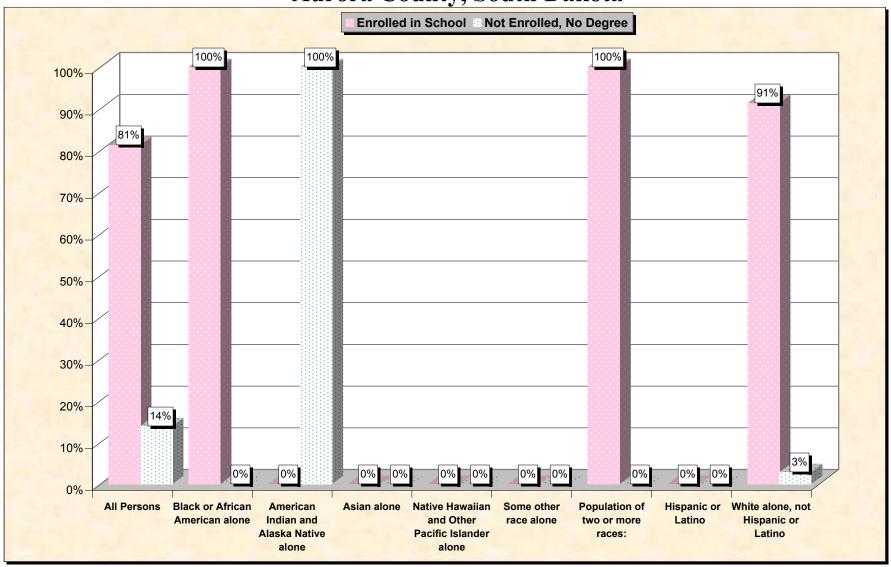

29-Oct-02

Chart 1 -- School Enrollment and Degree Status of Civilians 16 to 19 years
Aurora County, South Dakota

Source: Data Set: Census 2000 Summary File 3 (SF 3) - Sample Data. P38. ARMED FORCES STATUS BY SCHOOL ENROLLMENT BY EDUCATIONAL ATTAINMENT BY EMPLOYMENT STATUS FOR THE POPULATION 16 TO 19 YEARS [22] - Universe: Population 16 to 19 years; P149B through P149I ARMED FORCES STATUS BY SCHOOL ENROLLMENT BY EDUCATIONAL ATTAINMENT BY EMPLOYMENT STATUS FOR THE POPULATION 16 TO 19 YEARS.

## Source data for charts

| Aurora County, South      |             | Black or<br>African<br>American | American<br>Indian and<br>Alaska<br>Native |             | Native<br>Hawaiian<br>and Other<br>Pacific<br>Islander |   | Population of two or more | Hispanic  | White<br>alone, not<br>Hispanic or |
|---------------------------|-------------|---------------------------------|--------------------------------------------|-------------|--------------------------------------------------------|---|---------------------------|-----------|------------------------------------|
| Dakota                    | All Persons | alone                           | alone                                      | Asian alone | alone                                                  |   | races:                    | or Latino | Latino                             |
| Total:                    | 230         | 27                              | 27                                         | 0           | 0                                                      | 1 | 1                         | 1         | 174                                |
| In Armed Forces:          | 0           | 0                               | 0                                          | 0           | 0                                                      | 0 | 0                         | 0         | 0                                  |
| Enrolled in school:       | 0           | 0                               | 0                                          | 0           | 0                                                      | 0 | 0                         | 0         | 0                                  |
| High school graduate      | 0           | 0                               | 0                                          | 0           | 0                                                      | 0 | 0                         | 0         | 0                                  |
| Not high school graduate  | 0           | 0                               | 0                                          | 0           | 0                                                      | 0 | 0                         | 0         | 0                                  |
| Not enrolled in school:   | 0           | 0                               | 0                                          | 0           | 0                                                      | 0 | 0                         | 0         | 0                                  |
| High school graduate      | 0           | 0                               | 0                                          | 0           | 0                                                      | 0 | 0                         | 0         | 0                                  |
| Not high school graduate  | 0           | 0                               | 0                                          | 0           | 0                                                      | 0 | 0                         | 0         | 0                                  |
| Civilian:                 | 230         | 27                              | 27                                         | 0           | 0                                                      | 1 | 1                         | 1         | 174                                |
| Enrolled in school:       | 187         | 27                              | 0                                          | 0           | 0                                                      | 0 | 1                         | 0         | 159                                |
| Employed                  | 60          | 0                               | 0                                          | 0           | 0                                                      | 0 | 0                         | 0         | 60                                 |
| Unemployed                | 5           | 0                               | 0                                          | 0           | 0                                                      | 0 | 0                         | 0         | 5                                  |
| Not in labor force        | 122         | 27                              | 0                                          | 0           | 0                                                      | 0 | 1                         | 0         | 94                                 |
| Not enrolled in school:   | 43          | 0                               | 27                                         | 0           | 0                                                      | 1 | 0                         | 1         | 15                                 |
| High school graduate:     | 11          | 0                               | 0                                          | 0           | 0                                                      | 1 | 0                         | 1         | 10                                 |
| Employed                  | 5           | 0                               | 0                                          | 0           | 0                                                      | 0 | 0                         | 0         | 5                                  |
| Unemployed                | 2           | 0                               | 0                                          | 0           | 0                                                      | 0 | 0                         | 0         | 2                                  |
| Not in labor force        | 4           | 0                               | 0                                          | 0           | 0                                                      | 1 | 0                         | 1         | 3                                  |
| Not high school graduate: | 32          | 0                               | 27                                         | 0           | 0                                                      | 0 | 0                         | 0         | 5                                  |
| Employed                  | 5           | 0                               | 0                                          | 0           | 0                                                      | 0 | 0                         | 0         | 5                                  |
| Unemployed                | 0           | 0                               | 0                                          | 0           | 0                                                      | 0 | 0                         | 0         | 0                                  |
| Not in labor force        | 27          | 0                               | 27                                         | 0           | 0                                                      | 0 | 0                         | 0         | 0                                  |