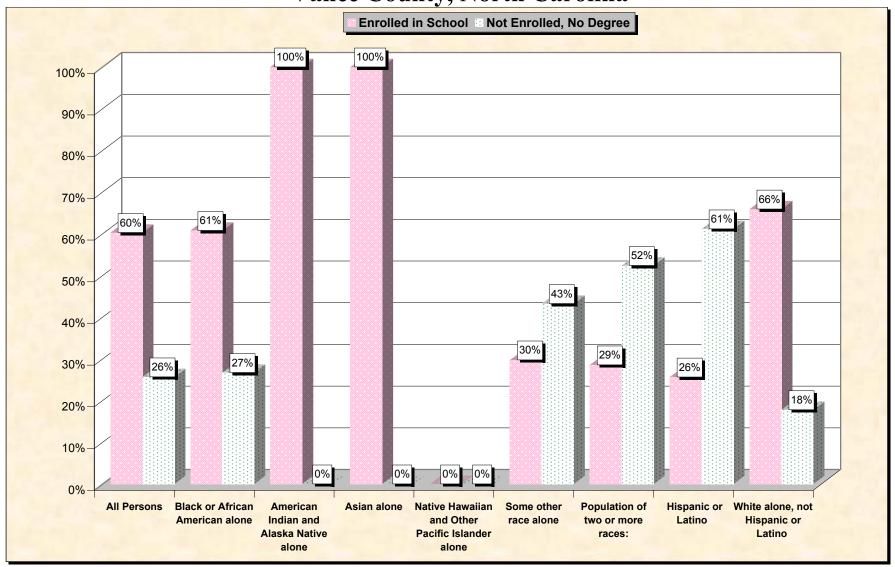

29-Oct-02

Chart 1 -- School Enrollment and Degree Status of Civilians 16 to 19 years
Vance County, North Carolina

Source: Data Set: Census 2000 Summary File 3 (SF 3) - Sample Data. P38. ARMED FORCES STATUS BY SCHOOL ENROLLMENT BY EDUCATIONAL ATTAINMENT BY EMPLOYMENT STATUS FOR THE POPULATION 16 TO 19 YEARS [22] - Universe: Population 16 to 19 years; P149B through P149I ARMED FORCES STATUS BY SCHOOL ENROLLMENT BY EDUCATIONAL ATTAINMENT BY EMPLOYMENT STATUS FOR THE POPULATION 16 TO 19 YEARS.