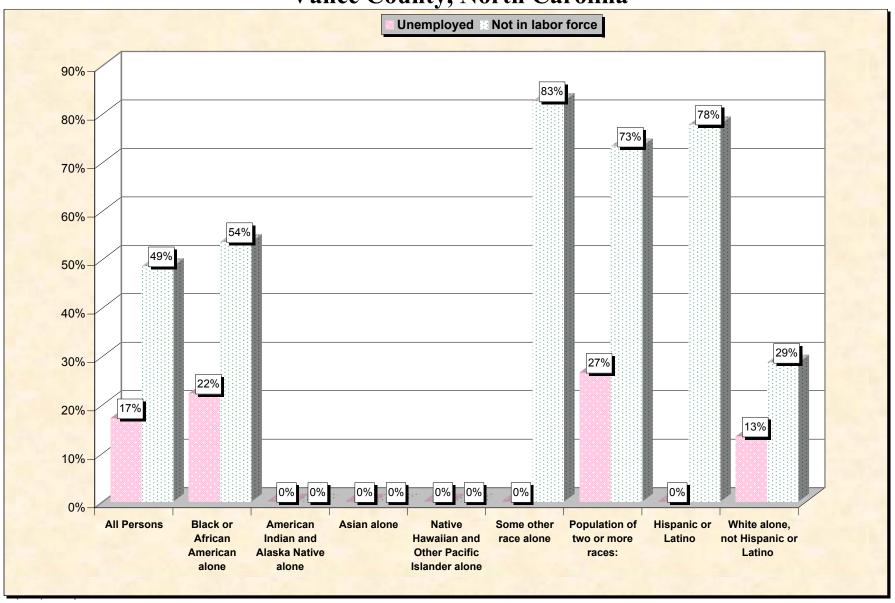

Chart 2 -- Employment Status of Civilian Non-Students 16 to 19 years Vance County, North Carolina

Source: Data Set: Census 2000 Summary File 3 (SF 3) - Sample Data. P38. ARMED FORCES STATUS BY SCHOOL ENROLLMENT BY EDUCATIONAL ATTAINMENT BY EMPLOYMENT STATUS FOR THE POPULATION 16 TO 19 YEARS [22] - Universe: Population 16 to 19 years; P149B through P149I ARMED FORCES STATUS BY SCHOOL ENROLLMENT BY EDUCATIONAL ATTAINMENT BY EMPLOYMENT STATUS FOR THE POPULATION 16 TO 19 YEARS.