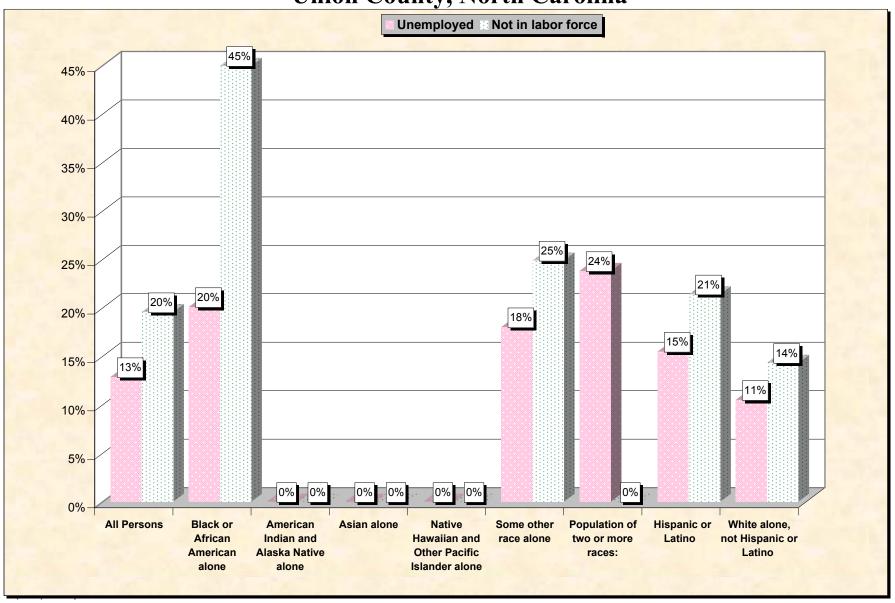

Chart 2 -- Employment Status of Civilian Non-Students 16 to 19 years Union County, North Carolina

Source: Data Set: Census 2000 Summary File 3 (SF 3) - Sample Data. P38. ARMED FORCES STATUS BY SCHOOL ENROLLMENT BY EDUCATIONAL ATTAINMENT BY EMPLOYMENT STATUS FOR THE POPULATION 16 TO 19 YEARS [22] - Universe: Population 16 to 19 years; P149B through P149I ARMED FORCES STATUS BY SCHOOL ENROLLMENT BY EDUCATIONAL ATTAINMENT BY EMPLOYMENT STATUS FOR THE POPULATION 16 TO 19 YEARS.