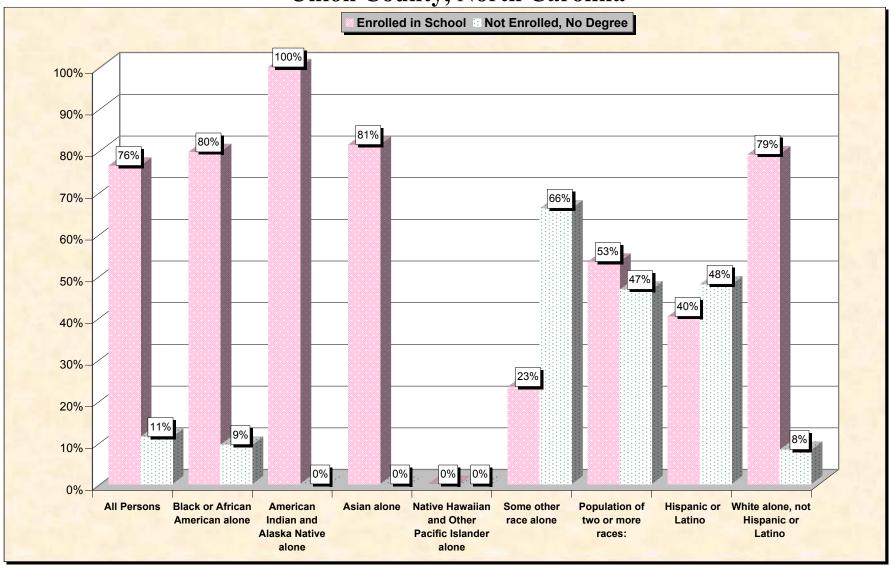

29-Oct-02

Chart 1 -- School Enrollment and Degree Status of Civilians 16 to 19 years Union County, North Carolina

Source: Data Set: Census 2000 Summary File 3 (SF 3) - Sample Data. P38. ARMED FORCES STATUS BY SCHOOL ENROLLMENT BY EDUCATIONAL ATTAINMENT BY EMPLOYMENT STATUS FOR THE POPULATION 16 TO 19 YEARS [22] - Universe: Population 16 to 19 years; P149B through P149I ARMED FORCES STATUS BY SCHOOL ENROLLMENT BY EDUCATIONAL ATTAINMENT BY EMPLOYMENT STATUS FOR THE POPULATION 16 TO 19 YEARS.