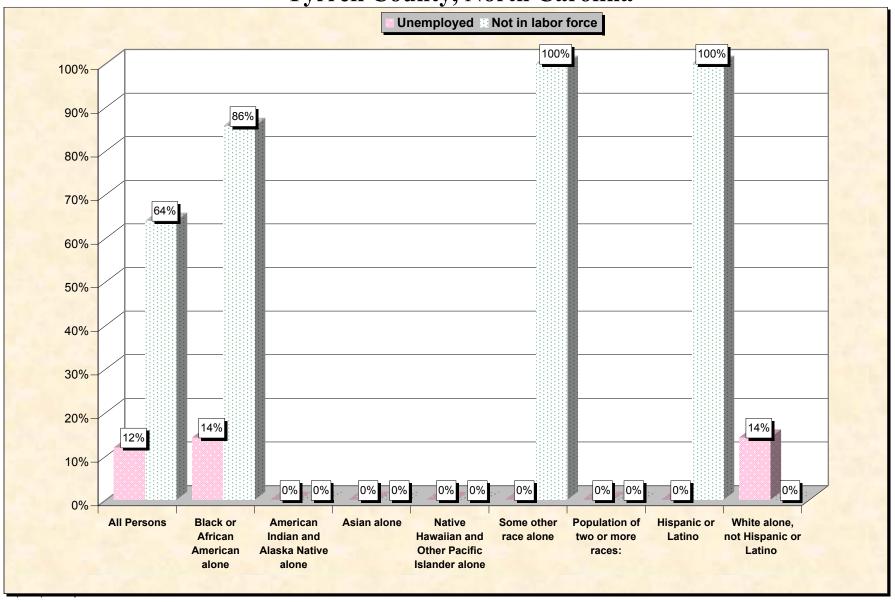

Chart 2 -- Employment Status of Civilian Non-Students 16 to 19 years
Tyrrell County, North Carolina

Source: Data Set: Census 2000 Summary File 3 (SF 3) - Sample Data. P38. ARMED FORCES STATUS BY SCHOOL ENROLLMENT BY EDUCATIONAL ATTAINMENT BY EMPLOYMENT STATUS FOR THE POPULATION 16 TO 19 YEARS [22] - Universe: Population 16 to 19 years; P149B through P149I ARMED FORCES STATUS BY SCHOOL ENROLLMENT BY EDUCATIONAL ATTAINMENT BY EMPLOYMENT STATUS FOR THE POPULATION 16 TO 19 YEARS.