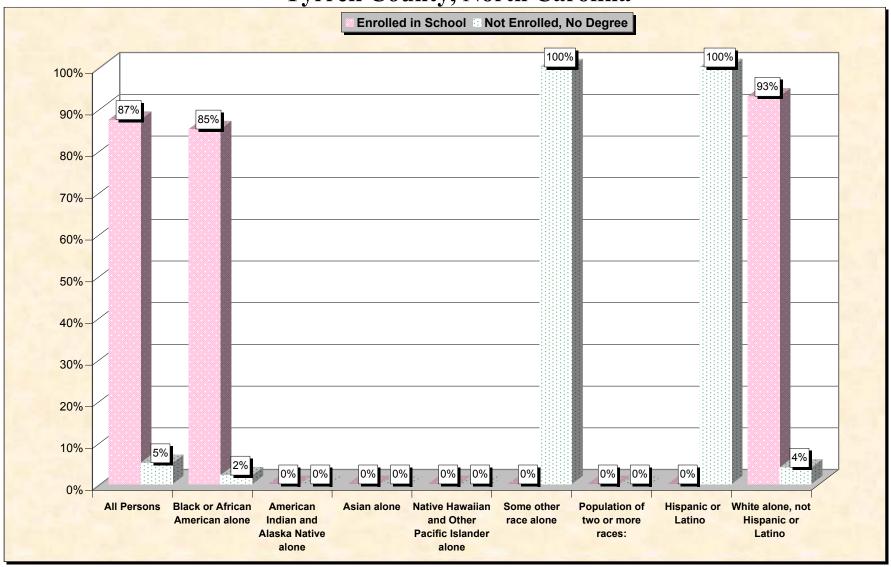

29-Oct-02

Chart 1 -- School Enrollment and Degree Status of Civilians 16 to 19 years
Tyrrell County, North Carolina

Source: Data Set: Census 2000 Summary File 3 (SF 3) - Sample Data. P38. ARMED FORCES STATUS BY SCHOOL ENROLLMENT BY EDUCATIONAL ATTAINMENT BY EMPLOYMENT STATUS FOR THE POPULATION 16 TO 19 YEARS [22] - Universe: Population 16 to 19 years; P149B through P149I ARMED FORCES STATUS BY SCHOOL ENROLLMENT BY EDUCATIONAL ATTAINMENT BY EMPLOYMENT STATUS FOR THE POPULATION 16 TO 19 YEARS.