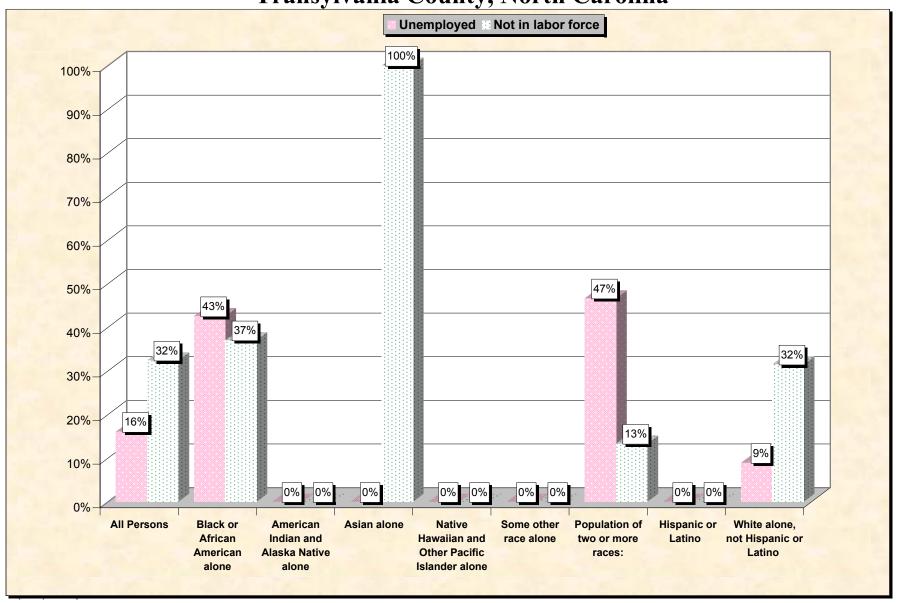

Chart 2 -- Employment Status of Civilian Non-Students 16 to 19 years Transylvania County, North Carolina

Source: Data Set: Census 2000 Summary File 3 (SF 3) - Sample Data. P38. ARMED FORCES STATUS BY SCHOOL ENROLLMENT BY EDUCATIONAL ATTAINMENT BY EMPLOYMENT STATUS FOR THE POPULATION 16 TO 19 YEARS [22] - Universe: Population 16 to 19 years; P149B through P149I ARMED FORCES STATUS BY SCHOOL ENROLLMENT BY EDUCATIONAL ATTAINMENT BY EMPLOYMENT STATUS FOR THE POPULATION 16 TO 19 YEARS.