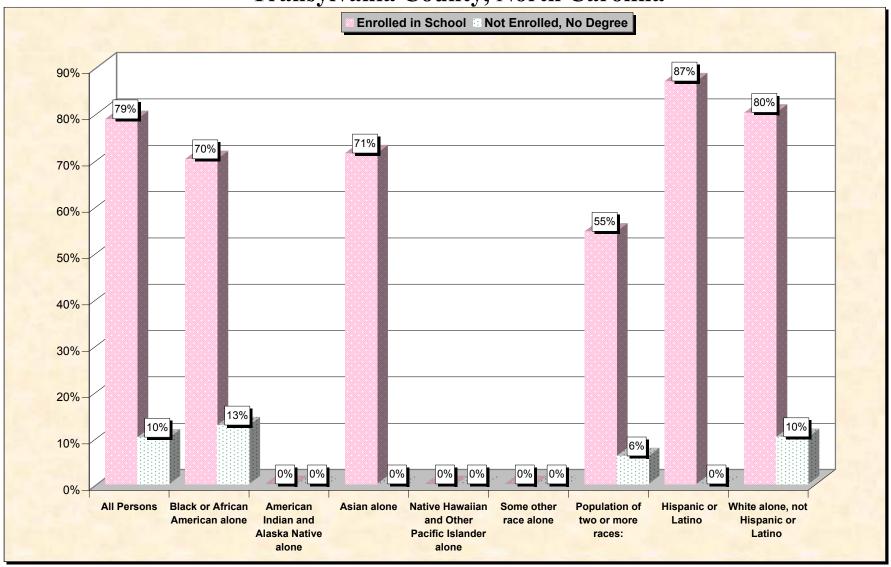

29-Oct-02

Chart 1 -- School Enrollment and Degree Status of Civilians 16 to 19 years Transylvania County, North Carolina

Source: Data Set: Census 2000 Summary File 3 (SF 3) - Sample Data. P38. ARMED FORCES STATUS BY SCHOOL ENROLLMENT BY EDUCATIONAL ATTAINMENT BY EMPLOYMENT STATUS FOR THE POPULATION 16 TO 19 YEARS [22] - Universe: Population 16 to 19 years; P149B through P149I ARMED FORCES STATUS BY SCHOOL ENROLLMENT BY EDUCATIONAL ATTAINMENT BY EMPLOYMENT STATUS FOR THE POPULATION 16 TO 19 YEARS.