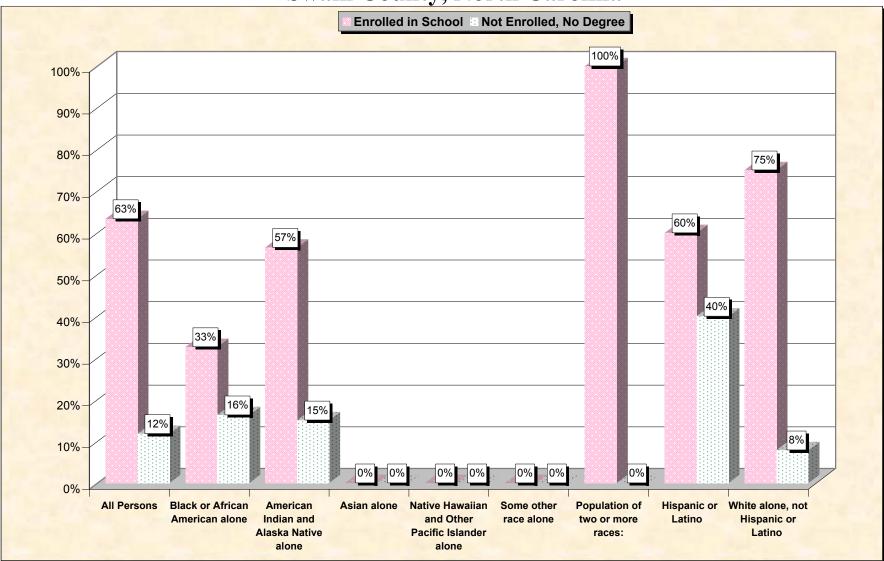

# Chart 1 -- School Enrollment and Degree Status of Civilians 16 to 19 years Swain County, North Carolina

Source: Data Set: Census 2000 Summary File 3 (SF 3) - Sample Data. P38. ARMED FORCES STATUS BY SCHOOL ENROLLMENT BY EDUCATIONAL ATTAINMENT BY EMPLOYMENT STATUS FOR THE POPULATION 16 TO 19 YEARS [22] - Universe: Population 16 to 19 years; P149B through P149I ARMED FORCES STATUS BY SCHOOL ENROLLMENT BY EDUCATIONAL ATTAINMENT BY EMPLOYMENT STATUS FOR THE POPULATION 16 TO 19 YEARS.

#### Source data for charts

| Swain County, North<br>Carolina | All Persons |    | American<br>Indian and<br>Alaska<br>Native<br>alone |   | Native<br>Hawaiian<br>and Other<br>Pacific<br>Islander<br>alone |   | Population of<br>two or more<br>races: | Hispanic<br>or Latino | White<br>alone, not<br>Hispanic or<br>Latino |
|---------------------------------|-------------|----|-----------------------------------------------------|---|-----------------------------------------------------------------|---|----------------------------------------|-----------------------|----------------------------------------------|
| Total:                          | 813         | 98 | 292                                                 | 0 | 0                                                               | 0 | 11                                     | 10                    | 405                                          |
| In Armed Forces:                | 0           | 0  | 0                                                   | 0 | 0                                                               | 0 | ÷                                      | Ţ                     | 0                                            |
| Enrolled in school:             | 0           | 0  | 0                                                   | 0 | 0                                                               | 0 |                                        | 0                     | 0                                            |
| High school graduate            | 0           | Ĵ  | 0                                                   | 0 | 0                                                               | 0 | ÷                                      | -                     | Ű                                            |
| Not high school graduate        | 0           | 0  | 0                                                   | 0 | 0                                                               | 0 | 0                                      | 0                     | 0                                            |
| Not enrolled in school:         | 0           | 0  | 0                                                   | 0 | 0                                                               | 0 | 0                                      | 0                     | 0                                            |
| High school graduate            | 0           | 0  | 0                                                   | 0 | 0                                                               | 0 | 0                                      | 0                     | 0                                            |
| Not high school graduate        | 0           | 0  | 0                                                   | 0 | 0                                                               | 0 | 0                                      | 0                     | 0                                            |
| Civilian:                       | 813         | 98 | 292                                                 | 0 | 0                                                               | 0 | 11                                     | 10                    | 405                                          |
| Enrolled in school:             | 515         | 32 | 165                                                 | 0 | 0                                                               | 0 | 11                                     | 6                     | 304                                          |
| Employed                        | 169         | 5  | 45                                                  | 0 | 0                                                               | 0 | 3                                      | 3                     | 116                                          |
| Unemployed                      | 35          | 27 | 0                                                   | 0 | 0                                                               | 0 | 0                                      | 0                     | 8                                            |
| Not in labor force              | 311         | 0  | 120                                                 | 0 | 0                                                               | 0 | 8                                      | 3                     | 180                                          |
| Not enrolled in school:         | 298         | 66 | 127                                                 | 0 | 0                                                               | 0 | 0                                      | 4                     | 101                                          |
| High school graduate:           | 202         | 50 | 83                                                  | 0 | 0                                                               | 0 | 0                                      | 0                     | 69                                           |
| Employed                        | 109         | 0  | 76                                                  | 0 | 0                                                               | 0 | 0                                      | 0                     | 33                                           |
| Unemployed                      | 73          | 50 | 0                                                   | 0 | 0                                                               | 0 | 0                                      | 0                     | 23                                           |
| Not in labor force              | 20          | 0  | 7                                                   | 0 | 0                                                               | 0 | 0                                      | 0                     | 13                                           |
| Not high school graduate:       | 96          | 16 | 44                                                  | 0 | 0                                                               | 0 | 0                                      | 4                     | 32                                           |
| Employed                        | 37          | 0  | 16                                                  | 0 | 0                                                               | 0 | 0                                      | 4                     | 17                                           |
| Unemployed                      | 23          | 16 | 5                                                   | 0 | 0                                                               | 0 | 0                                      | 0                     | 2                                            |
| Not in labor force              | 36          | 0  | 23                                                  | 0 | 0                                                               | 0 | 0                                      | 0                     | 13                                           |