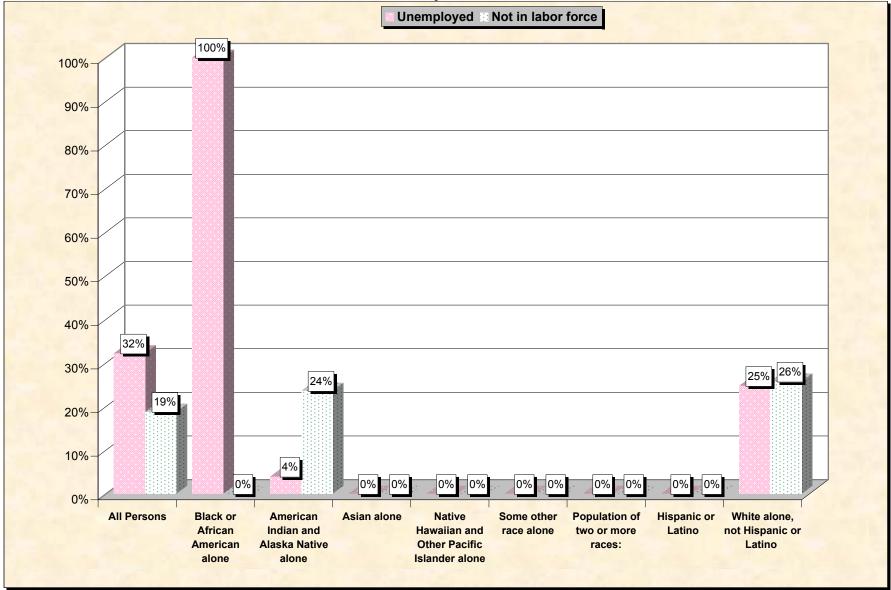

# Chart 2 -- Employment Status of Civilian Non-Students 16 to 19 years Swain County, North Carolina

Source: Data Set: Census 2000 Summary File 3 (SF 3) - Sample Data. P38. ARMED FORCES STATUS BY SCHOOL ENROLLMENT BY EDUCATIONAL ATTAINMENT BY EMPLOYMENT STATUS FOR THE POPULATION 16 TO 19 YEARS [22] - Universe: Population 16 to 19 years; P149B through P149I ARMED FORCES STATUS BY SCHOOL ENROLLMENT BY EDUCATIONAL ATTAINMENT BY EMPLOYMENT STATUS FOR THE POPULATION 16 TO 19 YEARS.

#### Source data for charts

| Swain County, North<br>Carolina | All Persons |    | American<br>Indian and<br>Alaska<br>Native<br>alone |   | Native<br>Hawaiian<br>and Other<br>Pacific<br>Islander<br>alone |   | Population of<br>two or more<br>races: | Hispanic<br>or Latino | White<br>alone, not<br>Hispanic or<br>Latino |
|---------------------------------|-------------|----|-----------------------------------------------------|---|-----------------------------------------------------------------|---|----------------------------------------|-----------------------|----------------------------------------------|
| Total:                          | 813         | 98 | 292                                                 | 0 | 0                                                               | 0 | 11                                     | 10                    | 405                                          |
| In Armed Forces:                | 0           | 0  | 0                                                   | 0 | 0                                                               | 0 | ÷                                      | Ţ                     | 0                                            |
| Enrolled in school:             | 0           | 0  | 0                                                   | 0 | 0                                                               | 0 |                                        | 0                     | 0                                            |
| High school graduate            | 0           | Ĵ  | 0                                                   | 0 | 0                                                               | 0 | ÷                                      | -                     | Ű                                            |
| Not high school graduate        | 0           | 0  | 0                                                   | 0 | 0                                                               | 0 | 0                                      | 0                     | 0                                            |
| Not enrolled in school:         | 0           | 0  | 0                                                   | 0 | 0                                                               | 0 | 0                                      | 0                     | 0                                            |
| High school graduate            | 0           | 0  | 0                                                   | 0 | 0                                                               | 0 | 0                                      | 0                     | 0                                            |
| Not high school graduate        | 0           | 0  | 0                                                   | 0 | 0                                                               | 0 | 0                                      | 0                     | 0                                            |
| Civilian:                       | 813         | 98 | 292                                                 | 0 | 0                                                               | 0 | 11                                     | 10                    | 405                                          |
| Enrolled in school:             | 515         | 32 | 165                                                 | 0 | 0                                                               | 0 | 11                                     | 6                     | 304                                          |
| Employed                        | 169         | 5  | 45                                                  | 0 | 0                                                               | 0 | 3                                      | 3                     | 116                                          |
| Unemployed                      | 35          | 27 | 0                                                   | 0 | 0                                                               | 0 | 0                                      | 0                     | 8                                            |
| Not in labor force              | 311         | 0  | 120                                                 | 0 | 0                                                               | 0 | 8                                      | 3                     | 180                                          |
| Not enrolled in school:         | 298         | 66 | 127                                                 | 0 | 0                                                               | 0 | 0                                      | 4                     | 101                                          |
| High school graduate:           | 202         | 50 | 83                                                  | 0 | 0                                                               | 0 | 0                                      | 0                     | 69                                           |
| Employed                        | 109         | 0  | 76                                                  | 0 | 0                                                               | 0 | 0                                      | 0                     | 33                                           |
| Unemployed                      | 73          | 50 | 0                                                   | 0 | 0                                                               | 0 | 0                                      | 0                     | 23                                           |
| Not in labor force              | 20          | 0  | 7                                                   | 0 | 0                                                               | 0 | 0                                      | 0                     | 13                                           |
| Not high school graduate:       | 96          | 16 | 44                                                  | 0 | 0                                                               | 0 | 0                                      | 4                     | 32                                           |
| Employed                        | 37          | 0  | 16                                                  | 0 | 0                                                               | 0 | 0                                      | 4                     | 17                                           |
| Unemployed                      | 23          | 16 | 5                                                   | 0 | 0                                                               | 0 | 0                                      | 0                     | 2                                            |
| Not in labor force              | 36          | 0  | 23                                                  | 0 | 0                                                               | 0 | 0                                      | 0                     | 13                                           |