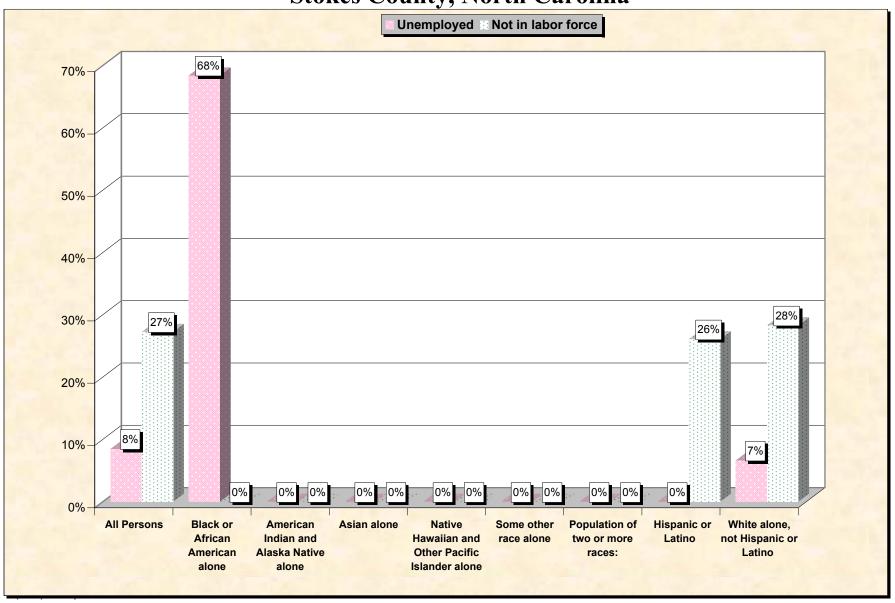

Chart 2 -- Employment Status of Civilian Non-Students 16 to 19 years Stokes County, North Carolina

Source: Data Set: Census 2000 Summary File 3 (SF 3) - Sample Data. P38. ARMED FORCES STATUS BY SCHOOL ENROLLMENT BY EDUCATIONAL ATTAINMENT BY EMPLOYMENT STATUS FOR THE POPULATION 16 TO 19 YEARS [22] - Universe: Population 16 to 19 years; P149B through P149I ARMED FORCES STATUS BY SCHOOL ENROLLMENT BY EDUCATIONAL ATTAINMENT BY EMPLOYMENT STATUS FOR THE POPULATION 16 TO 19 YEARS.