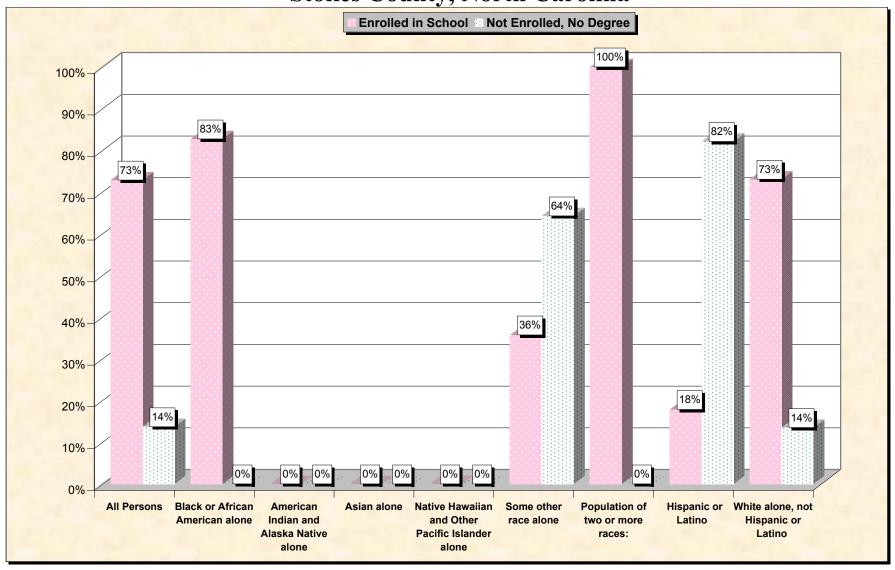

29-Oct-02

Chart 1 -- School Enrollment and Degree Status of Civilians 16 to 19 years Stokes County, North Carolina

Source: Data Set: Census 2000 Summary File 3 (SF 3) - Sample Data. P38. ARMED FORCES STATUS BY SCHOOL ENROLLMENT BY EDUCATIONAL ATTAINMENT BY EMPLOYMENT STATUS FOR THE POPULATION 16 TO 19 YEARS [22] - Universe: Population 16 to 19 years; P149B through P149I ARMED FORCES STATUS BY SCHOOL ENROLLMENT BY EDUCATIONAL ATTAINMENT BY EMPLOYMENT STATUS FOR THE POPULATION 16 TO 19 YEARS.