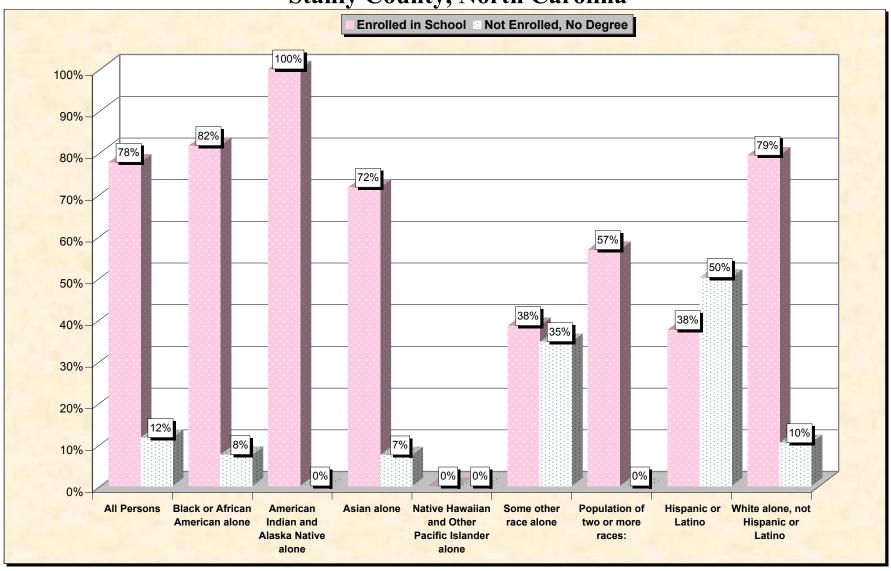

29-Oct-02

Chart 1 -- School Enrollment and Degree Status of Civilians 16 to 19 years Stanly County, North Carolina

Source: Data Set: Census 2000 Summary File 3 (SF 3) - Sample Data. P38. ARMED FORCES STATUS BY SCHOOL ENROLLMENT BY EDUCATIONAL ATTAINMENT BY EMPLOYMENT STATUS FOR THE POPULATION 16 TO 19 YEARS [22] - Universe: Population 16 to 19 years; P149B through P149I ARMED FORCES STATUS BY SCHOOL ENROLLMENT BY EDUCATIONAL ATTAINMENT BY EMPLOYMENT STATUS FOR THE POPULATION 16 TO 19 YEARS.