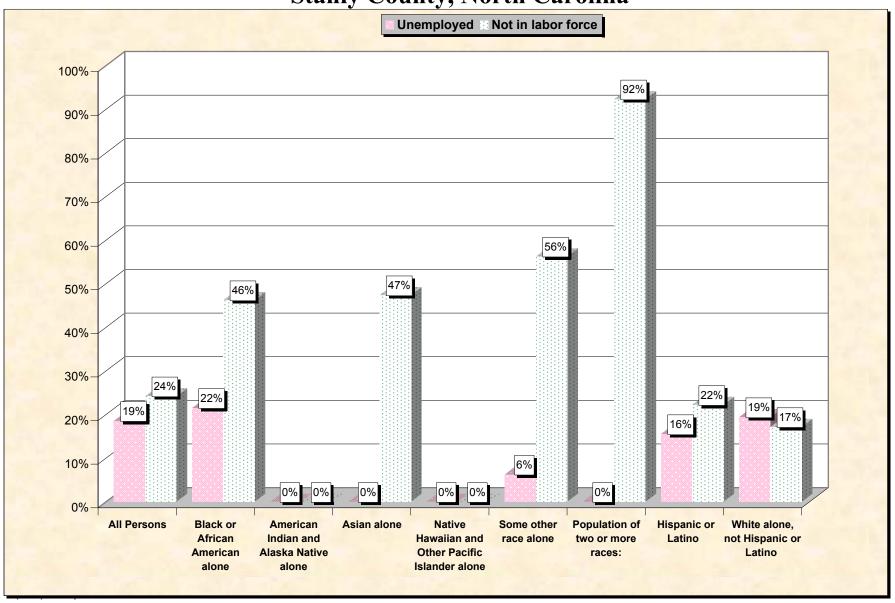

Chart 2 -- Employment Status of Civilian Non-Students 16 to 19 years Stanly County, North Carolina

Source: Data Set: Census 2000 Summary File 3 (SF 3) - Sample Data. P38. ARMED FORCES STATUS BY SCHOOL ENROLLMENT BY EDUCATIONAL ATTAINMENT BY EMPLOYMENT STATUS FOR THE POPULATION 16 TO 19 YEARS [22] - Universe: Population 16 to 19 years; P149B through P149I ARMED FORCES STATUS BY SCHOOL ENROLLMENT BY EDUCATIONAL ATTAINMENT BY EMPLOYMENT STATUS FOR THE POPULATION 16 TO 19 YEARS.