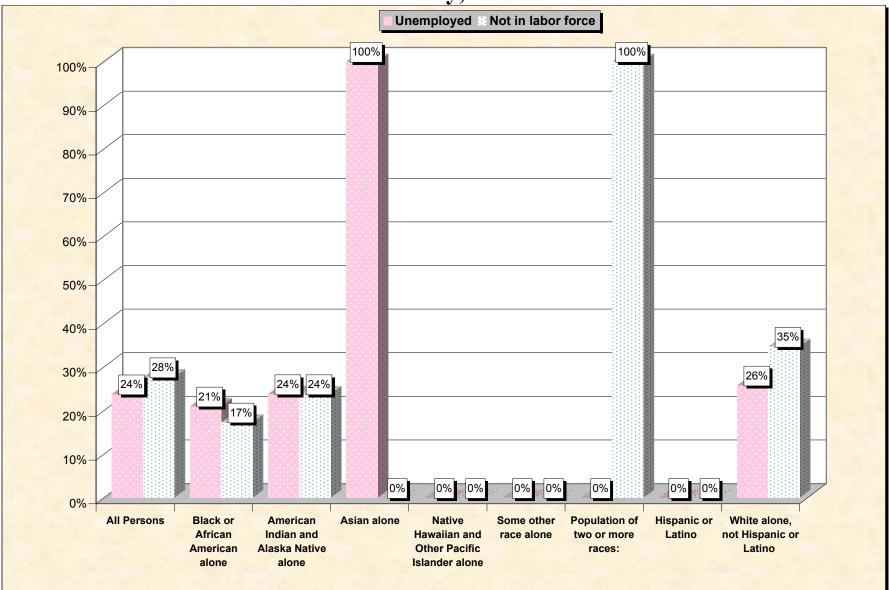

# Chart 2 -- Employment Status of Civilian Non-Students 16 to 19 years Scotland County, North Carolina

Source: Data Set: Census 2000 Summary File 3 (SF 3) - Sample Data. P38. ARMED FORCES STATUS BY SCHOOL ENROLLMENT BY EDUCATIONAL ATTAINMENT BY EMPLOYMENT STATUS FOR THE POPULATION 16 TO 19 YEARS [22] - Universe: Population 16 to 19 years; P149B through P149I ARMED FORCES STATUS BY SCHOOL ENROLLMENT BY EDUCATIONAL ATTAINMENT BY EMPLOYMENT STATUS FOR THE POPULATION 16 TO 19 YEARS.