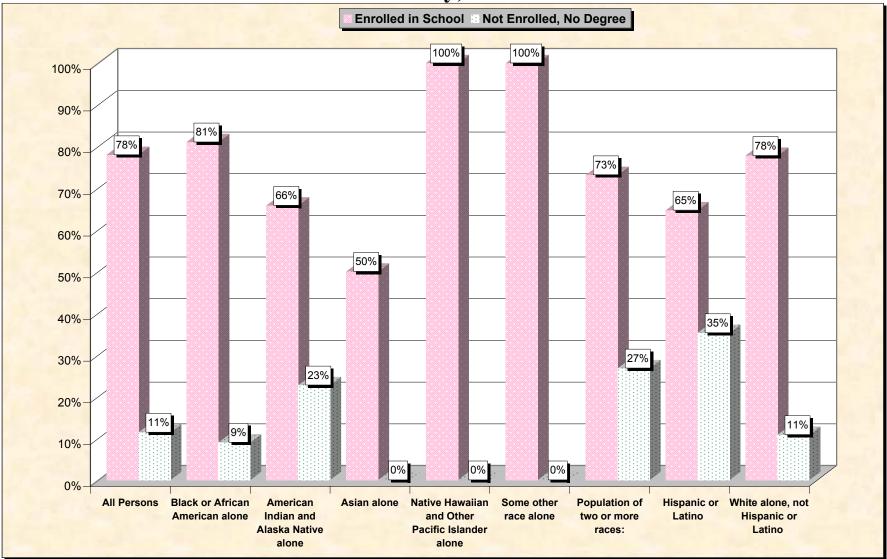

## Chart 1 -- School Enrollment and Degree Status of Civilians 16 to 19 years Scotland County, North Carolina

Source: Data Set: Census 2000 Summary File 3 (SF 3) - Sample Data. P38. ARMED FORCES STATUS BY SCHOOL ENROLLMENT BY EDUCATIONAL ATTAINMENT BY EMPLOYMENT STATUS FOR THE POPULATION 16 TO 19 YEARS [22] - Universe: Population 16 to 19 years; P149B through P149I ARMED FORCES STATUS BY SCHOOL ENROLLMENT BY EDUCATIONAL ATTAINMENT BY EMPLOYMENT STATUS FOR THE POPULATION 16 TO 19 YEARS.