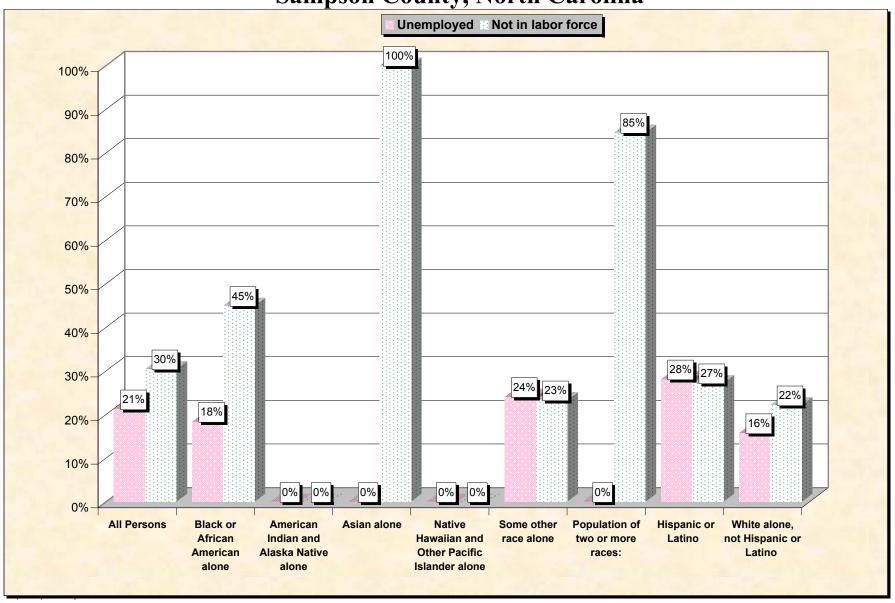

Chart 2 -- Employment Status of Civilian Non-Students 16 to 19 years Sampson County, North Carolina

Source: Data Set: Census 2000 Summary File 3 (SF 3) - Sample Data. P38. ARMED FORCES STATUS BY SCHOOL ENROLLMENT BY EDUCATIONAL ATTAINMENT BY EMPLOYMENT STATUS FOR THE POPULATION 16 TO 19 YEARS [22] - Universe: Population 16 to 19 years; P149B through P149I ARMED FORCES STATUS BY SCHOOL ENROLLMENT BY EDUCATIONAL ATTAINMENT BY EMPLOYMENT STATUS FOR THE POPULATION 16 TO 19 YEARS.