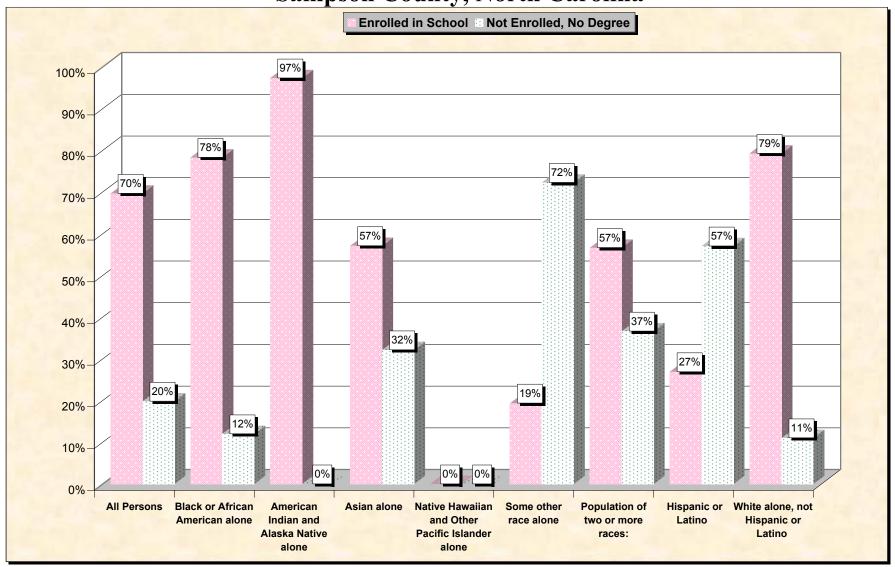

29-Oct-02

Chart 1 -- School Enrollment and Degree Status of Civilians 16 to 19 years Sampson County, North Carolina

Source: Data Set: Census 2000 Summary File 3 (SF 3) - Sample Data. P38. ARMED FORCES STATUS BY SCHOOL ENROLLMENT BY EDUCATIONAL ATTAINMENT BY EMPLOYMENT STATUS FOR THE POPULATION 16 TO 19 YEARS [22] - Universe: Population 16 to 19 years; P149B through P149I ARMED FORCES STATUS BY SCHOOL ENROLLMENT BY EDUCATIONAL ATTAINMENT BY EMPLOYMENT STATUS FOR THE POPULATION 16 TO 19 YEARS.