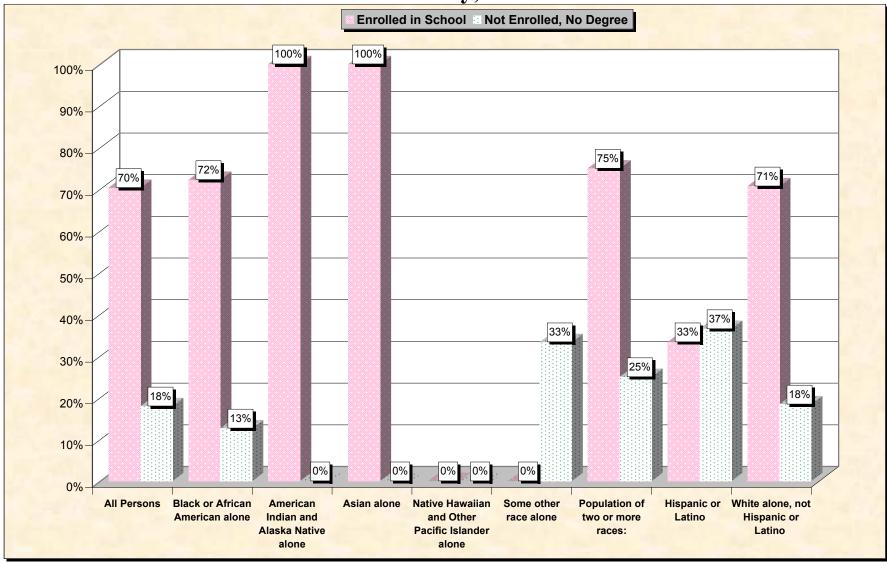

# Chart 1 -- School Enrollment and Degree Status of Civilians 16 to 19 years Rutherford County, North Carolina

Source: Data Set: Census 2000 Summary File 3 (SF 3) - Sample Data. P38. ARMED FORCES STATUS BY SCHOOL ENROLLMENT BY EDUCATIONAL ATTAINMENT BY EMPLOYMENT STATUS FOR THE POPULATION 16 TO 19 YEARS [22] - Universe: Population 16 to 19 years; P149B through P149I ARMED FORCES STATUS BY SCHOOL ENROLLMENT BY EDUCATIONAL ATTAINMENT BY EMPLOYMENT STATUS FOR THE POPULATION 16 TO 19 YEARS.