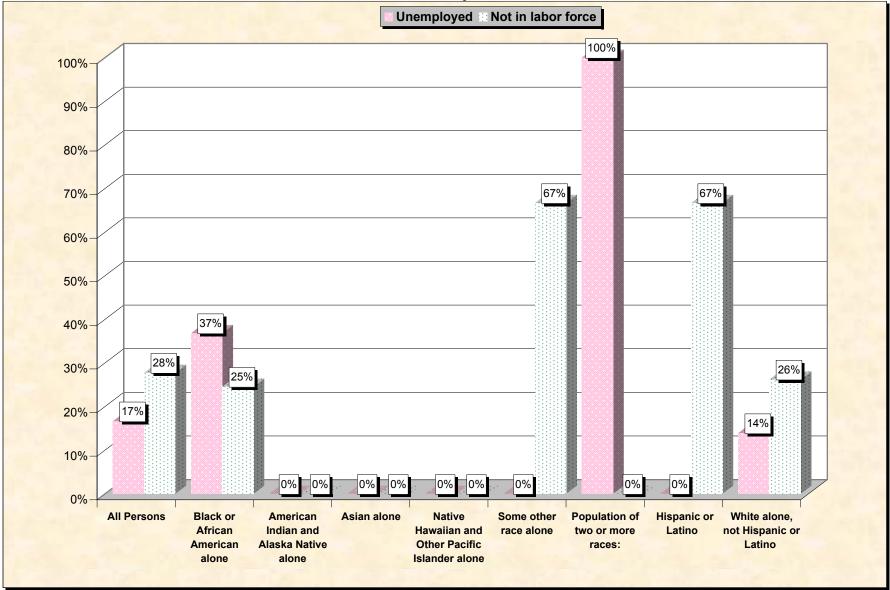

# Chart 2 -- Employment Status of Civilian Non-Students 16 to 19 years Rutherford County, North Carolina

Source: Data Set: Census 2000 Summary File 3 (SF 3) - Sample Data. P38. ARMED FORCES STATUS BY SCHOOL ENROLLMENT BY EDUCATIONAL ATTAINMENT BY EMPLOYMENT STATUS FOR THE POPULATION 16 TO 19 YEARS [22] - Universe: Population 16 to 19 years; P149B through P149I ARMED FORCES STATUS BY SCHOOL ENROLLMENT BY EDUCATIONAL ATTAINMENT BY EMPLOYMENT STATUS FOR THE POPULATION 16 TO 19 YEARS.