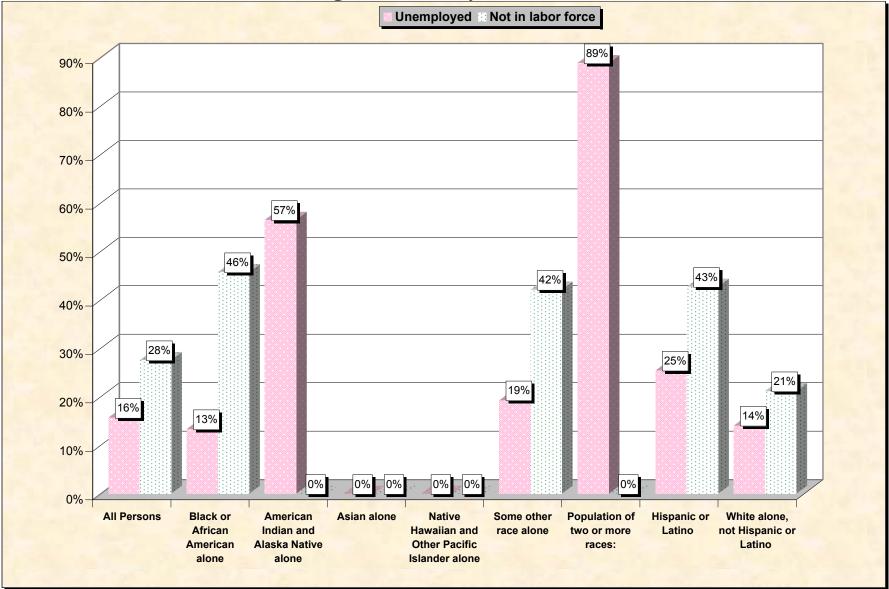

## Chart 2 -- Employment Status of Civilian Non-Students 16 to 19 years Rockingham County, North Carolina

Source: Data Set: Census 2000 Summary File 3 (SF 3) - Sample Data. P38. ARMED FORCES STATUS BY SCHOOL ENROLLMENT BY EDUCATIONAL ATTAINMENT BY EMPLOYMENT STATUS FOR THE POPULATION 16 TO 19 YEARS [22] - Universe: Population 16 to 19 years; P149B through P149I ARMED FORCES STATUS BY SCHOOL ENROLLMENT BY EDUCATIONAL ATTAINMENT BY EMPLOYMENT STATUS FOR THE POPULATION 16 TO 19 YEARS.