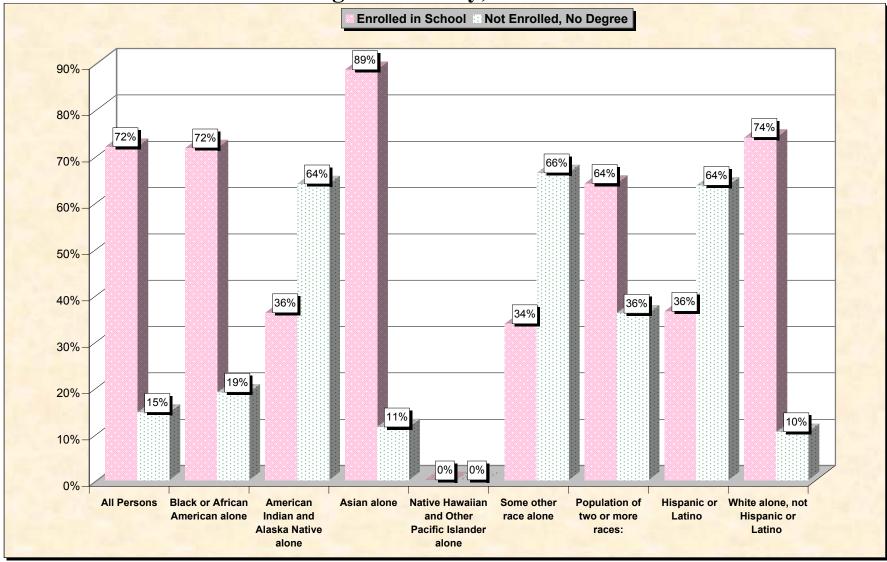

# Chart 1 -- School Enrollment and Degree Status of Civilians 16 to 19 years Rockingham County, North Carolina

Source: Data Set: Census 2000 Summary File 3 (SF 3) - Sample Data. P38. ARMED FORCES STATUS BY SCHOOL ENROLLMENT BY EDUCATIONAL ATTAINMENT BY EMPLOYMENT STATUS FOR THE POPULATION 16 TO 19 YEARS [22] - Universe: Population 16 to 19 years; P149B through P149I ARMED FORCES STATUS BY SCHOOL ENROLLMENT BY EDUCATIONAL ATTAINMENT BY EMPLOYMENT STATUS FOR THE POPULATION 16 TO 19 YEARS.