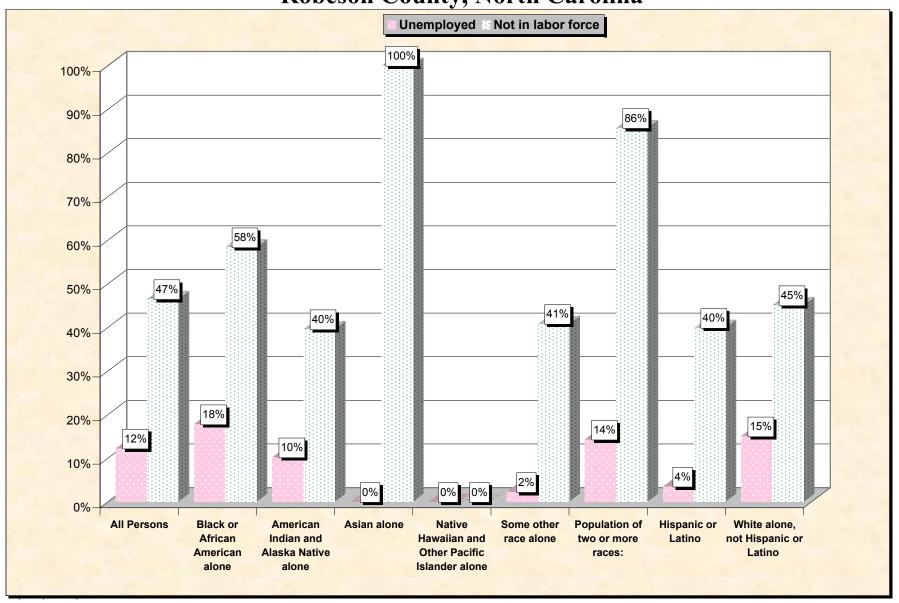

Chart 2 -- Employment Status of Civilian Non-Students 16 to 19 years Robeson County, North Carolina

Source: Data Set: Census 2000 Summary File 3 (SF 3) - Sample Data. P38. ARMED FORCES STATUS BY SCHOOL ENROLLMENT BY EDUCATIONAL ATTAINMENT BY EMPLOYMENT STATUS FOR THE POPULATION 16 TO 19 YEARS [22] - Universe: Population 16 to 19 years; P149B through P149I ARMED FORCES STATUS BY SCHOOL ENROLLMENT BY EDUCATIONAL ATTAINMENT BY EMPLOYMENT STATUS FOR THE POPULATION 16 TO 19 YEARS.