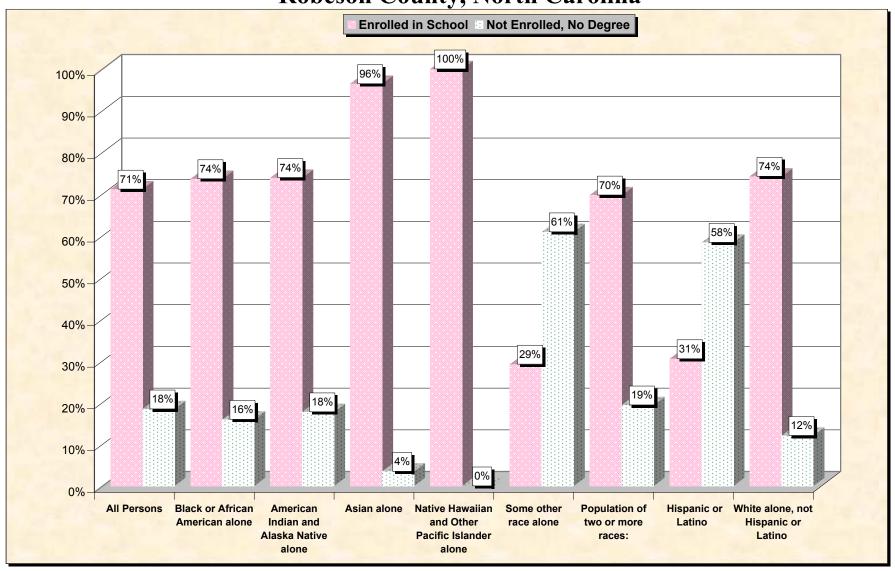

29-Oct-02

Chart 1 -- School Enrollment and Degree Status of Civilians 16 to 19 years Robeson County, North Carolina

Source: Data Set: Census 2000 Summary File 3 (SF 3) - Sample Data. P38. ARMED FORCES STATUS BY SCHOOL ENROLLMENT BY EDUCATIONAL ATTAINMENT BY EMPLOYMENT STATUS FOR THE POPULATION 16 TO 19 YEARS [22] - Universe: Population 16 to 19 years; P149B through P149I ARMED FORCES STATUS BY SCHOOL ENROLLMENT BY EDUCATIONAL ATTAINMENT BY EMPLOYMENT STATUS FOR THE POPULATION 16 TO 19 YEARS.