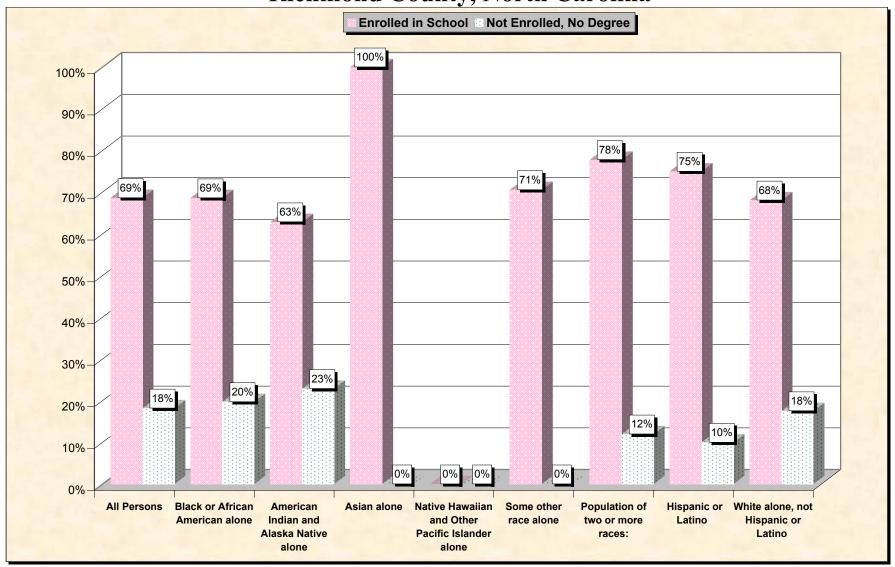

www.fairdata2000.com

29-Oct-02

Chart 1 -- School Enrollment and Degree Status of Civilians 16 to 19 years Richmond County, North Carolina

Source: Data Set: Census 2000 Summary File 3 (SF 3) - Sample Data. P38. ARMED FORCES STATUS BY SCHOOL ENROLLMENT BY EDUCATIONAL ATTAINMENT BY EMPLOYMENT STATUS FOR THE POPULATION 16 TO 19 YEARS [22] - Universe: Population 16 to 19 years; P149B through P149I ARMED FORCES STATUS BY SCHOOL ENROLLMENT BY EDUCATIONAL ATTAINMENT BY EMPLOYMENT STATUS FOR THE POPULATION 16 TO 19 YEARS.