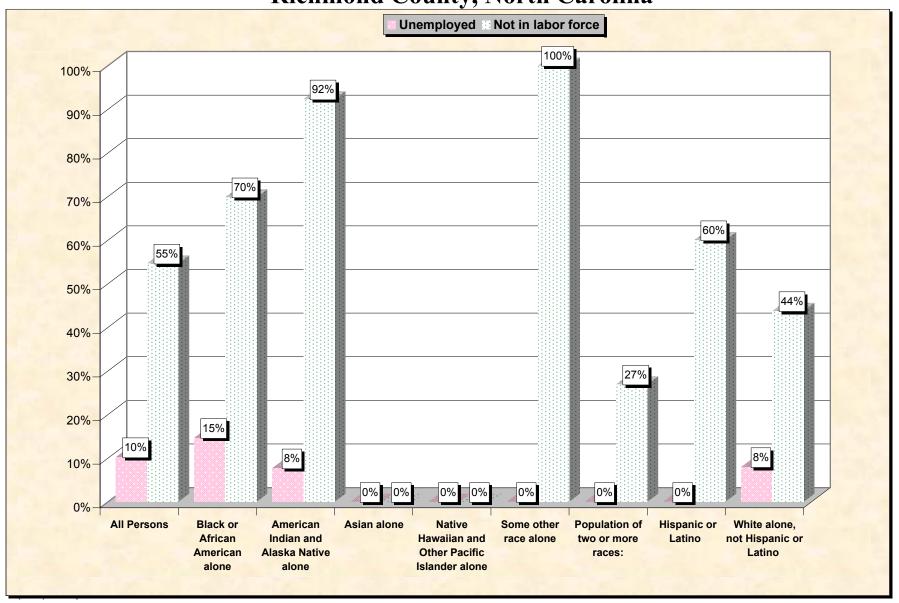

Chart 2 -- Employment Status of Civilian Non-Students 16 to 19 years Richmond County, North Carolina

Source: Data Set: Census 2000 Summary File 3 (SF 3) - Sample Data. P38. ARMED FORCES STATUS BY SCHOOL ENROLLMENT BY EDUCATIONAL ATTAINMENT BY EMPLOYMENT STATUS FOR THE POPULATION 16 TO 19 YEARS [22] - Universe: Population 16 to 19 years; P149B through P149I ARMED FORCES STATUS BY SCHOOL ENROLLMENT BY EDUCATIONAL ATTAINMENT BY EMPLOYMENT STATUS FOR THE POPULATION 16 TO 19 YEARS.