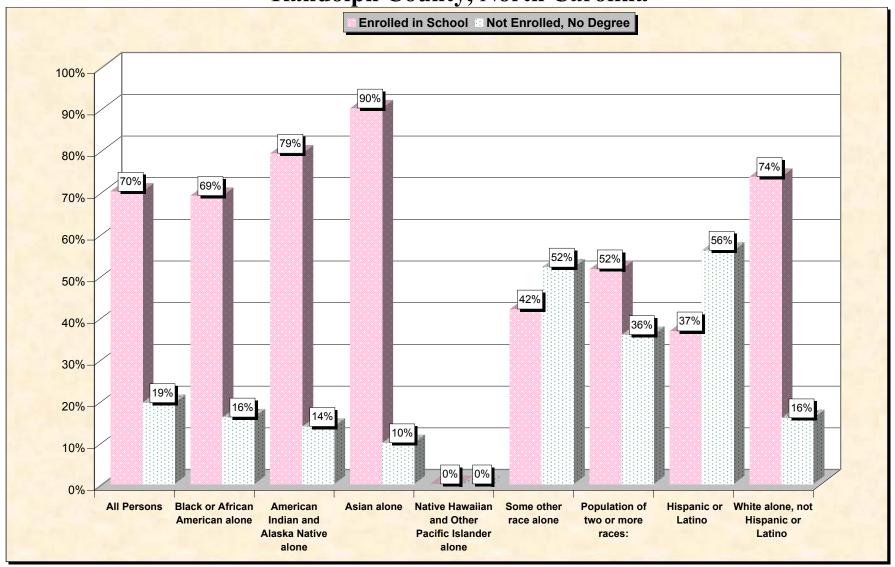

29-Oct-02

Chart 1 -- School Enrollment and Degree Status of Civilians 16 to 19 years Randolph County, North Carolina

Source: Data Set: Census 2000 Summary File 3 (SF 3) - Sample Data. P38. ARMED FORCES STATUS BY SCHOOL ENROLLMENT BY EDUCATIONAL ATTAINMENT BY EMPLOYMENT STATUS FOR THE POPULATION 16 TO 19 YEARS [22] - Universe: Population 16 to 19 years; P149B through P149I ARMED FORCES STATUS BY SCHOOL ENROLLMENT BY EDUCATIONAL ATTAINMENT BY EMPLOYMENT STATUS FOR THE POPULATION 16 TO 19 YEARS.