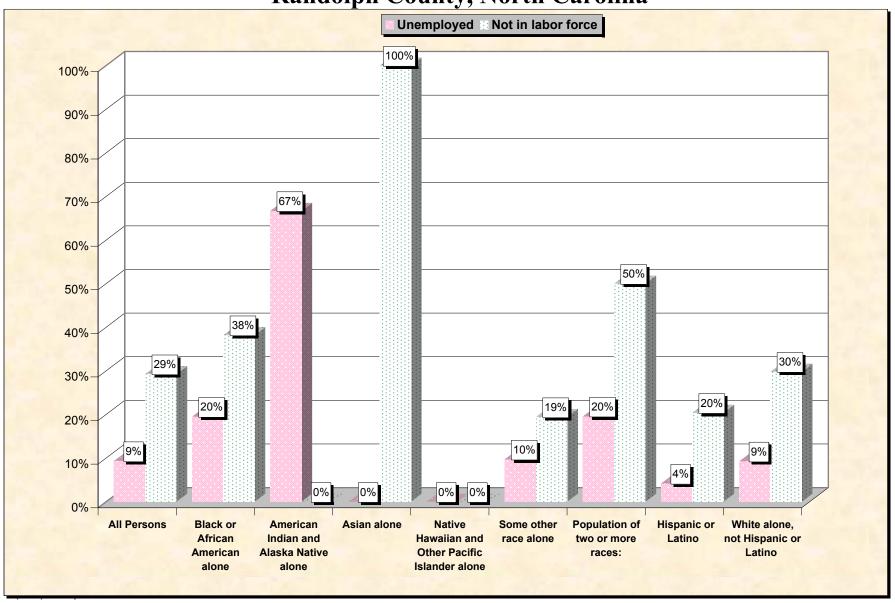

Chart 2 -- Employment Status of Civilian Non-Students 16 to 19 years Randolph County, North Carolina

Source: Data Set: Census 2000 Summary File 3 (SF 3) - Sample Data. P38. ARMED FORCES STATUS BY SCHOOL ENROLLMENT BY EDUCATIONAL ATTAINMENT BY EMPLOYMENT STATUS FOR THE POPULATION 16 TO 19 YEARS [22] - Universe: Population 16 to 19 years; P149B through P149I ARMED FORCES STATUS BY SCHOOL ENROLLMENT BY EDUCATIONAL ATTAINMENT BY EMPLOYMENT STATUS FOR THE POPULATION 16 TO 19 YEARS.