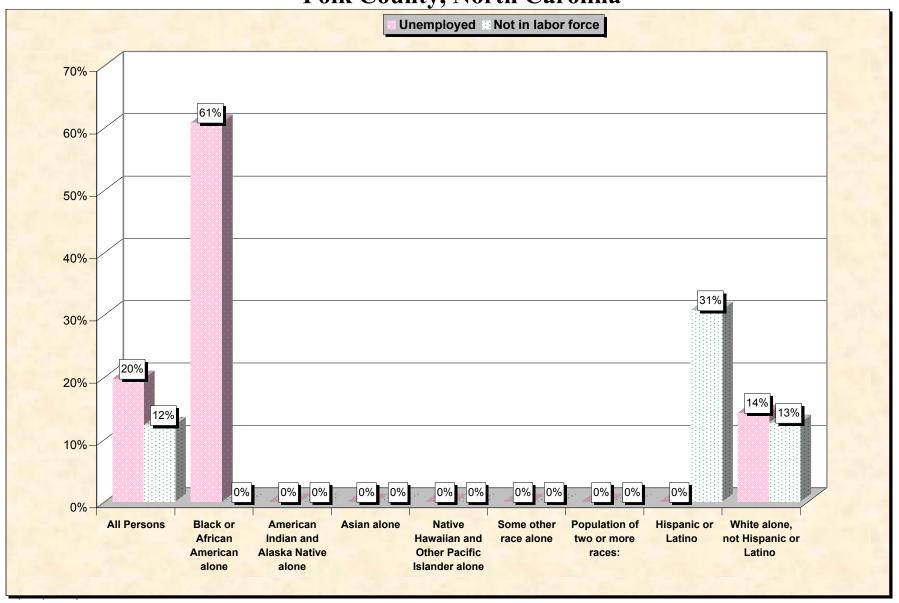

Chart 2 -- Employment Status of Civilian Non-Students 16 to 19 years Polk County, North Carolina

Source: Data Set: Census 2000 Summary File 3 (SF 3) - Sample Data. P38. ARMED FORCES STATUS BY SCHOOL ENROLLMENT BY EDUCATIONAL ATTAINMENT BY EMPLOYMENT STATUS FOR THE POPULATION 16 TO 19 YEARS [22] - Universe: Population 16 to 19 years; P149B through P149I ARMED FORCES STATUS BY SCHOOL ENROLLMENT BY EDUCATIONAL ATTAINMENT BY EMPLOYMENT STATUS FOR THE POPULATION 16 TO 19 YEARS.