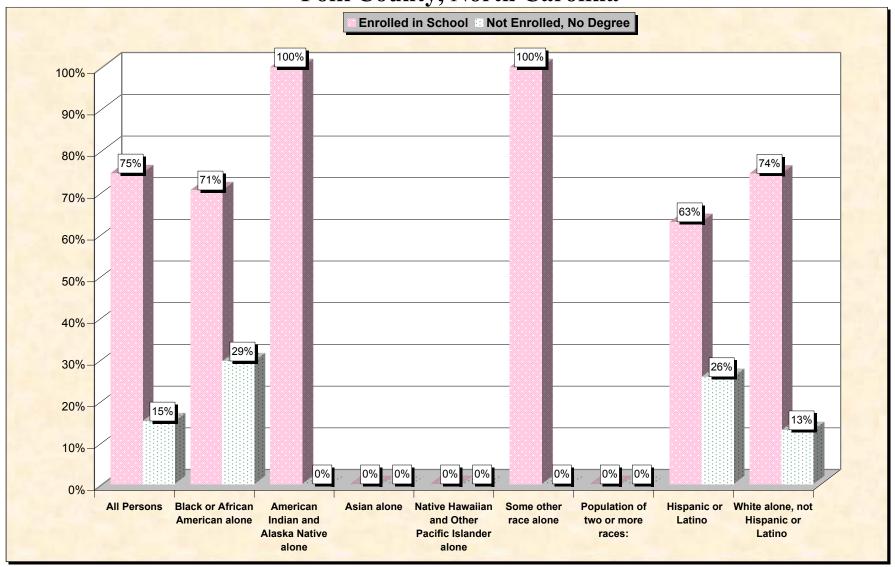

29-Oct-02

Chart 1 -- School Enrollment and Degree Status of Civilians 16 to 19 years Polk County, North Carolina

Source: Data Set: Census 2000 Summary File 3 (SF 3) - Sample Data. P38. ARMED FORCES STATUS BY SCHOOL ENROLLMENT BY EDUCATIONAL ATTAINMENT BY EMPLOYMENT STATUS FOR THE POPULATION 16 TO 19 YEARS [22] - Universe: Population 16 to 19 years; P149B through P149I ARMED FORCES STATUS BY SCHOOL ENROLLMENT BY EDUCATIONAL ATTAINMENT BY EMPLOYMENT STATUS FOR THE POPULATION 16 TO 19 YEARS.