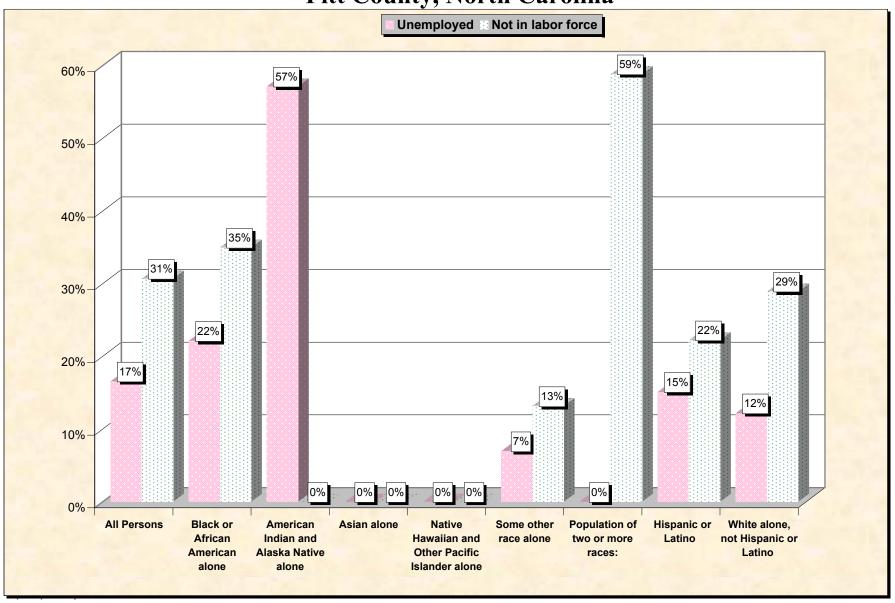

Chart 2 -- Employment Status of Civilian Non-Students 16 to 19 years
Pitt County, North Carolina

Source: Data Set: Census 2000 Summary File 3 (SF 3) - Sample Data. P38. ARMED FORCES STATUS BY SCHOOL ENROLLMENT BY EDUCATIONAL ATTAINMENT BY EMPLOYMENT STATUS FOR THE POPULATION 16 TO 19 YEARS [22] - Universe: Population 16 to 19 years; P149B through P149I ARMED FORCES STATUS BY SCHOOL ENROLLMENT BY EDUCATIONAL ATTAINMENT BY EMPLOYMENT STATUS FOR THE POPULATION 16 TO 19 YEARS.