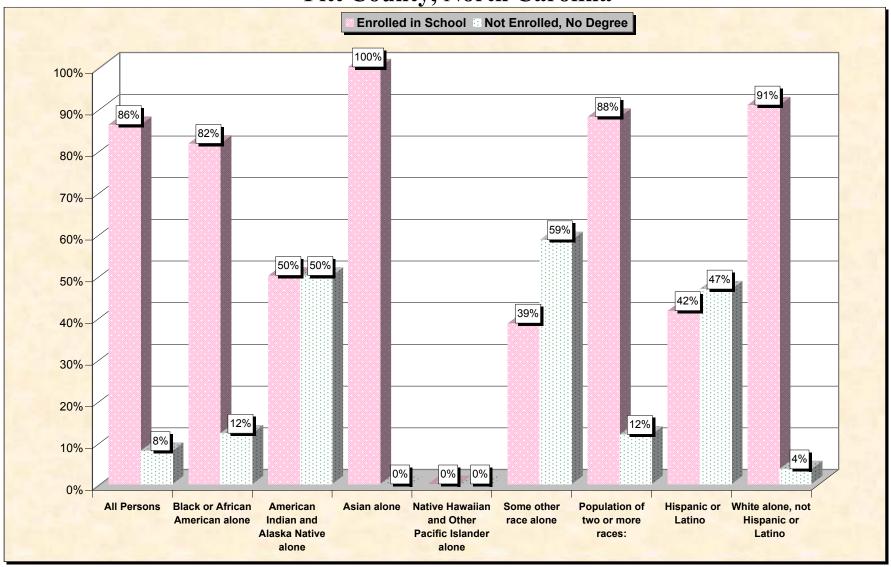

29-Oct-02

Chart 1 -- School Enrollment and Degree Status of Civilians 16 to 19 years
Pitt County, North Carolina

Source: Data Set: Census 2000 Summary File 3 (SF 3) - Sample Data. P38. ARMED FORCES STATUS BY SCHOOL ENROLLMENT BY EDUCATIONAL ATTAINMENT BY EMPLOYMENT STATUS FOR THE POPULATION 16 TO 19 YEARS [22] - Universe: Population 16 to 19 years; P149B through P149I ARMED FORCES STATUS BY SCHOOL ENROLLMENT BY EDUCATIONAL ATTAINMENT BY EMPLOYMENT STATUS FOR THE POPULATION 16 TO 19 YEARS.