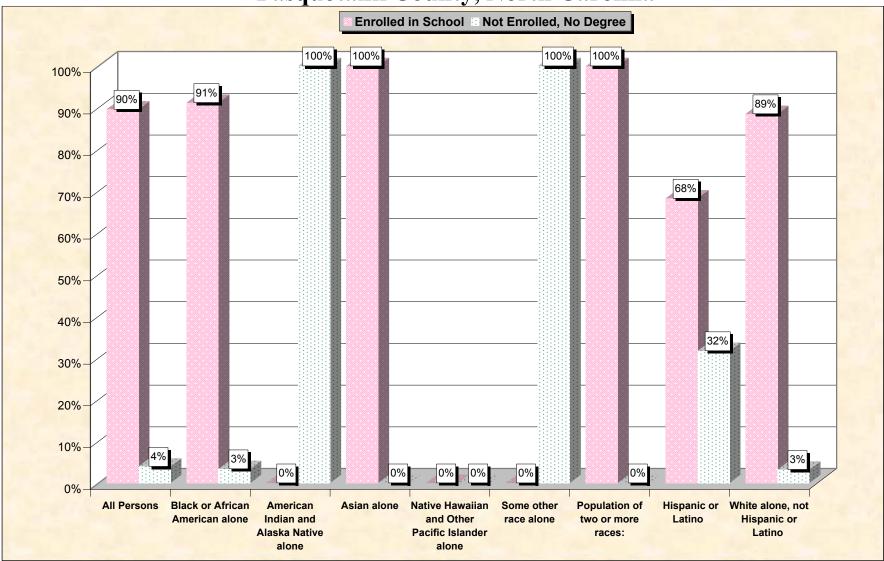

# Chart 1 -- School Enrollment and Degree Status of Civilians 16 to 19 years Pasquotank County, North Carolina

Source: Data Set: Census 2000 Summary File 3 (SF 3) - Sample Data. P38. ARMED FORCES STATUS BY SCHOOL ENROLLMENT BY EDUCATIONAL ATTAINMENT BY EMPLOYMENT STATUS FOR THE POPULATION 16 TO 19 YEARS [22] - Universe: Population 16 to 19 years; P149B through P149I ARMED FORCES STATUS BY SCHOOL ENROLLMENT BY EDUCATIONAL ATTAINMENT BY EMPLOYMENT STATUS FOR THE POPULATION 16 TO 19 YEARS.