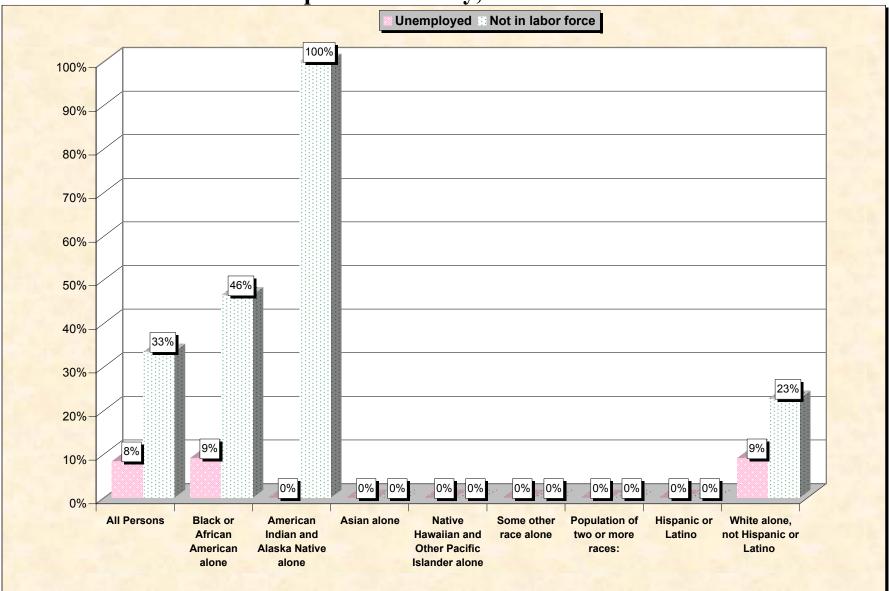

## Chart 2 -- Employment Status of Civilian Non-Students 16 to 19 years Pasquotank County, North Carolina

Source: Data Set: Census 2000 Summary File 3 (SF 3) - Sample Data. P38. ARMED FORCES STATUS BY SCHOOL ENROLLMENT BY EDUCATIONAL ATTAINMENT BY EMPLOYMENT STATUS FOR THE POPULATION 16 TO 19 YEARS [22] - Universe: Population 16 to 19 years; P149B through P149I ARMED FORCES STATUS BY SCHOOL ENROLLMENT BY EDUCATIONAL ATTAINMENT BY EMPLOYMENT STATUS FOR THE POPULATION 16 TO 19 YEARS.