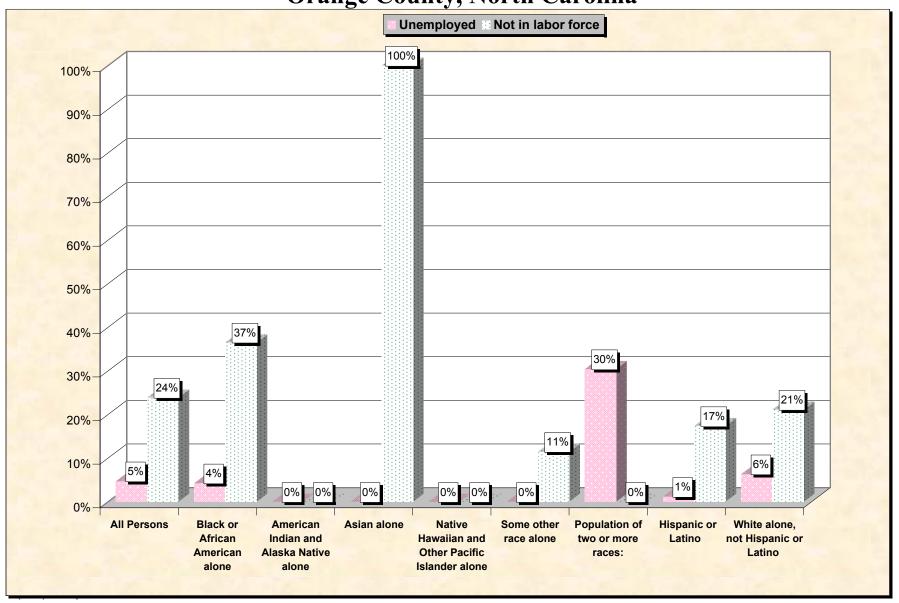

Chart 2 -- Employment Status of Civilian Non-Students 16 to 19 years Orange County, North Carolina

Source: Data Set: Census 2000 Summary File 3 (SF 3) - Sample Data. P38. ARMED FORCES STATUS BY SCHOOL ENROLLMENT BY EDUCATIONAL ATTAINMENT BY EMPLOYMENT STATUS FOR THE POPULATION 16 TO 19 YEARS [22] - Universe: Population 16 to 19 years; P149B through P149I ARMED FORCES STATUS BY SCHOOL ENROLLMENT BY EDUCATIONAL ATTAINMENT BY EMPLOYMENT STATUS FOR THE POPULATION 16 TO 19 YEARS.