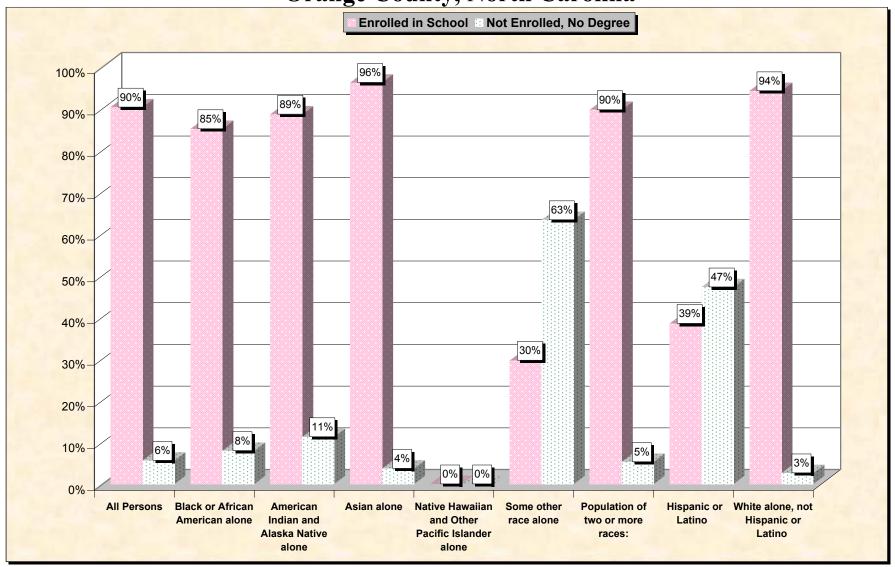

29-Oct-02

Chart 1 -- School Enrollment and Degree Status of Civilians 16 to 19 years
Orange County, North Carolina

Source: Data Set: Census 2000 Summary File 3 (SF 3) - Sample Data. P38. ARMED FORCES STATUS BY SCHOOL ENROLLMENT BY EDUCATIONAL ATTAINMENT BY EMPLOYMENT STATUS FOR THE POPULATION 16 TO 19 YEARS [22] - Universe: Population 16 to 19 years; P149B through P149I ARMED FORCES STATUS BY SCHOOL ENROLLMENT BY EDUCATIONAL ATTAINMENT BY EMPLOYMENT STATUS FOR THE POPULATION 16 TO 19 YEARS.