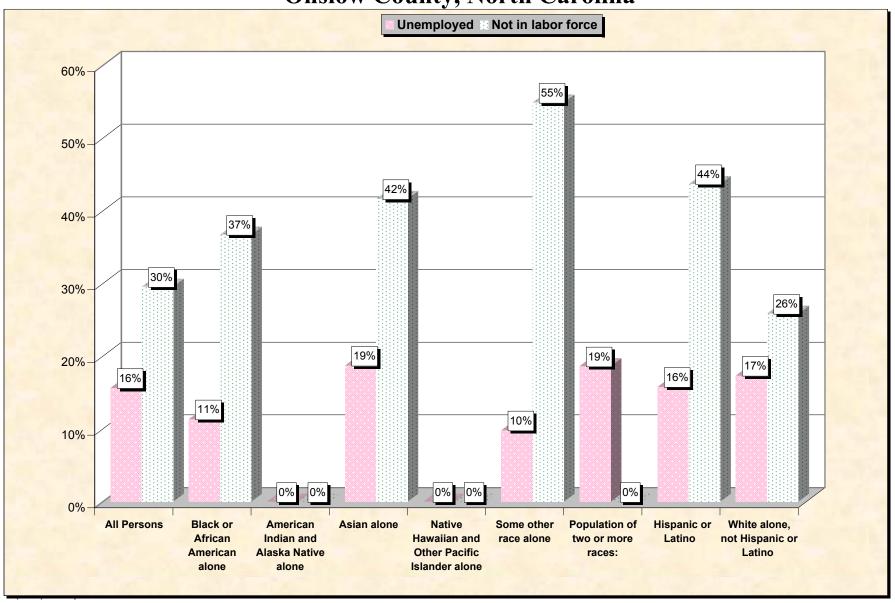

Chart 2 -- Employment Status of Civilian Non-Students 16 to 19 years Onslow County, North Carolina

Source: Data Set: Census 2000 Summary File 3 (SF 3) - Sample Data. P38. ARMED FORCES STATUS BY SCHOOL ENROLLMENT BY EDUCATIONAL ATTAINMENT BY EMPLOYMENT STATUS FOR THE POPULATION 16 TO 19 YEARS [22] - Universe: Population 16 to 19 years; P149B through P149I ARMED FORCES STATUS BY SCHOOL ENROLLMENT BY EDUCATIONAL ATTAINMENT BY EMPLOYMENT STATUS FOR THE POPULATION 16 TO 19 YEARS.