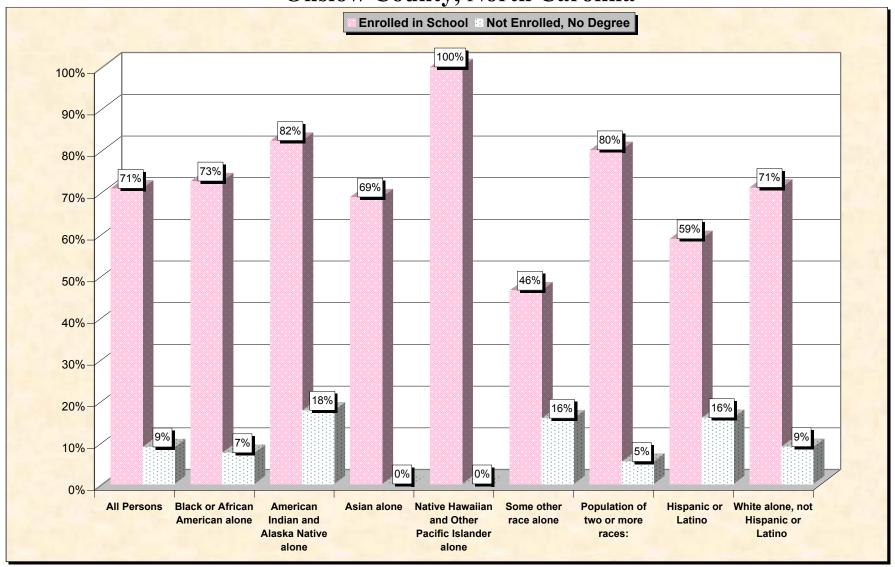

29-Oct-02

Chart 1 -- School Enrollment and Degree Status of Civilians 16 to 19 years
Onslow County, North Carolina

Source: Data Set: Census 2000 Summary File 3 (SF 3) - Sample Data. P38. ARMED FORCES STATUS BY SCHOOL ENROLLMENT BY EDUCATIONAL ATTAINMENT BY EMPLOYMENT STATUS FOR THE POPULATION 16 TO 19 YEARS [22] - Universe: Population 16 to 19 years; P149B through P149I ARMED FORCES STATUS BY SCHOOL ENROLLMENT BY EDUCATIONAL ATTAINMENT BY EMPLOYMENT STATUS FOR THE POPULATION 16 TO 19 YEARS.