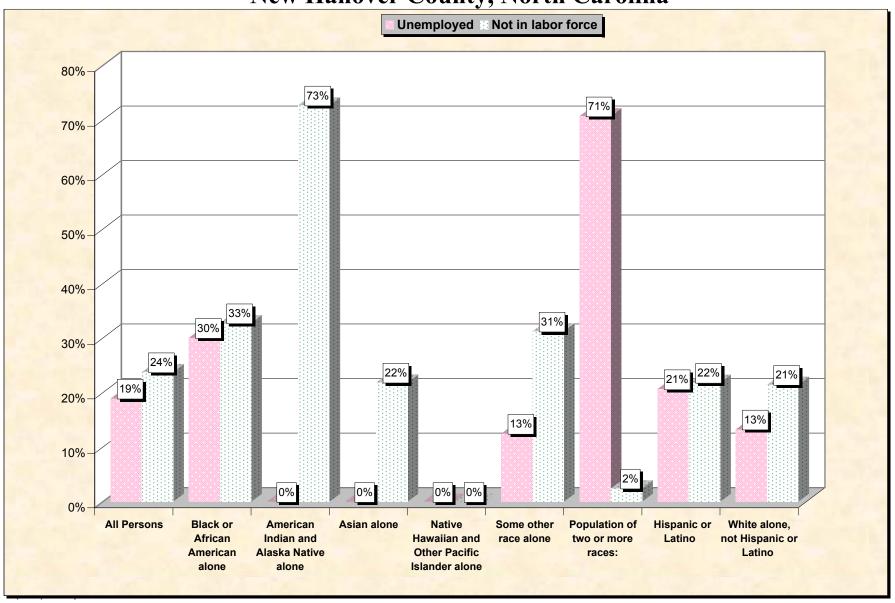

Chart 2 -- Employment Status of Civilian Non-Students 16 to 19 years New Hanover County, North Carolina

Source: Data Set: Census 2000 Summary File 3 (SF 3) - Sample Data. P38. ARMED FORCES STATUS BY SCHOOL ENROLLMENT BY EDUCATIONAL ATTAINMENT BY EMPLOYMENT STATUS FOR THE POPULATION 16 TO 19 YEARS [22] - Universe: Population 16 to 19 years; P149B through P149I ARMED FORCES STATUS BY SCHOOL ENROLLMENT BY EDUCATIONAL ATTAINMENT BY EMPLOYMENT STATUS FOR THE POPULATION 16 TO 19 YEARS.