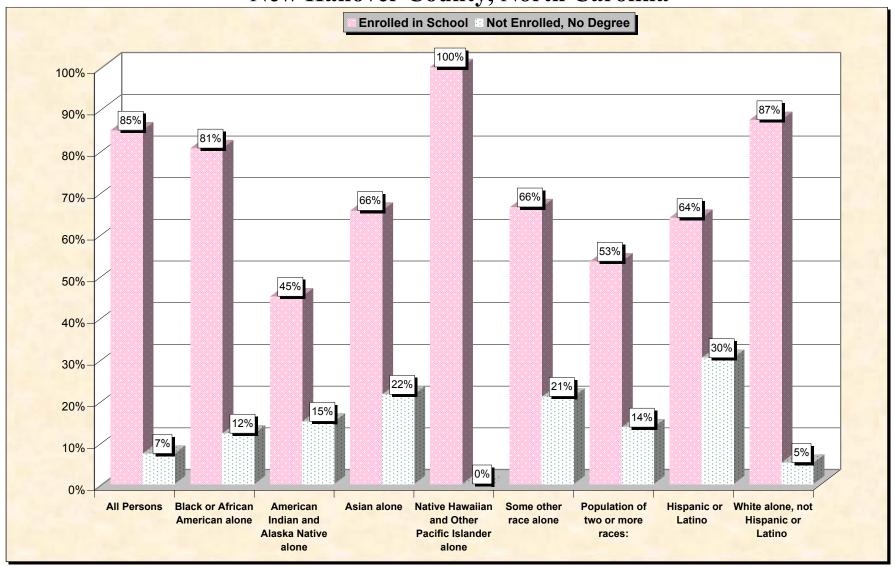

www.fairdata2000.com

29-Oct-02

Chart 1 -- School Enrollment and Degree Status of Civilians 16 to 19 years New Hanover County, North Carolina

Source: Data Set: Census 2000 Summary File 3 (SF 3) - Sample Data. P38. ARMED FORCES STATUS BY SCHOOL ENROLLMENT BY EDUCATIONAL ATTAINMENT BY EMPLOYMENT STATUS FOR THE POPULATION 16 TO 19 YEARS [22] - Universe: Population 16 to 19 years; P149B through P149I ARMED FORCES STATUS BY SCHOOL ENROLLMENT BY EDUCATIONAL ATTAINMENT BY EMPLOYMENT STATUS FOR THE POPULATION 16 TO 19 YEARS.