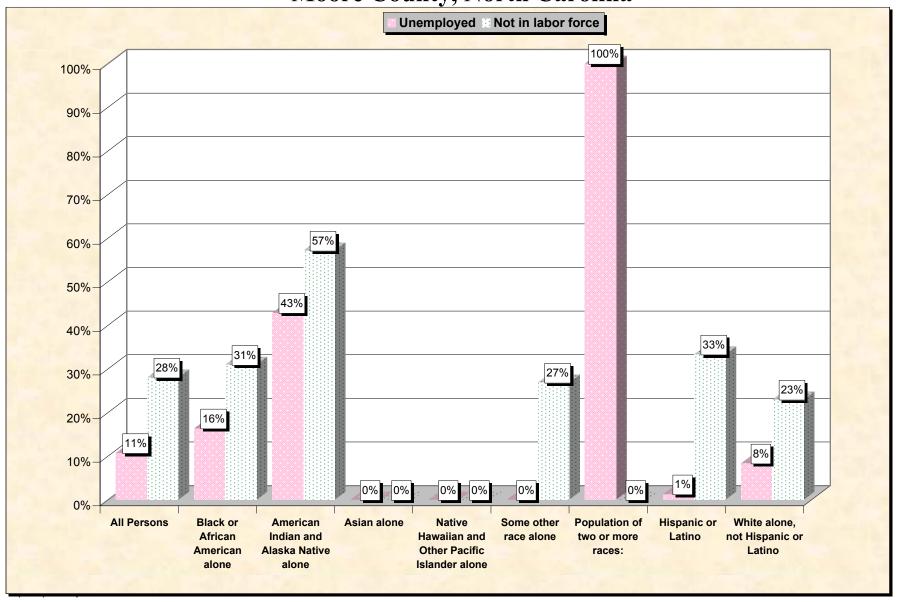

Chart 2 -- Employment Status of Civilian Non-Students 16 to 19 years Moore County, North Carolina

Source: Data Set: Census 2000 Summary File 3 (SF 3) - Sample Data. P38. ARMED FORCES STATUS BY SCHOOL ENROLLMENT BY EDUCATIONAL ATTAINMENT BY EMPLOYMENT STATUS FOR THE POPULATION 16 TO 19 YEARS [22] - Universe: Population 16 to 19 years; P149B through P149I ARMED FORCES STATUS BY SCHOOL ENROLLMENT BY EDUCATIONAL ATTAINMENT BY EMPLOYMENT STATUS FOR THE POPULATION 16 TO 19 YEARS.