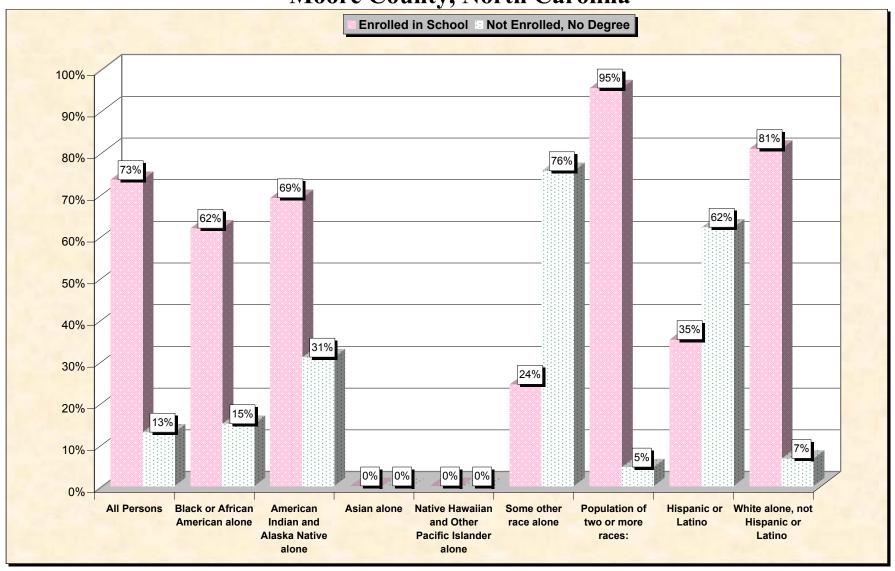

29-Oct-02

Chart 1 -- School Enrollment and Degree Status of Civilians 16 to 19 years
Moore County, North Carolina

Source: Data Set: Census 2000 Summary File 3 (SF 3) - Sample Data. P38. ARMED FORCES STATUS BY SCHOOL ENROLLMENT BY EDUCATIONAL ATTAINMENT BY EMPLOYMENT STATUS FOR THE POPULATION 16 TO 19 YEARS [22] - Universe: Population 16 to 19 years; P149B through P149I ARMED FORCES STATUS BY SCHOOL ENROLLMENT BY EDUCATIONAL ATTAINMENT BY EMPLOYMENT STATUS FOR THE POPULATION 16 TO 19 YEARS.