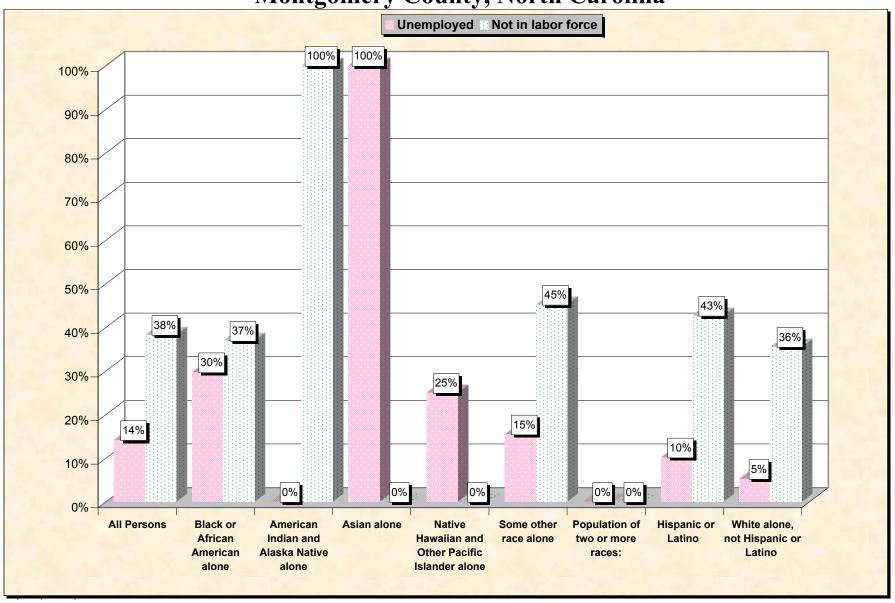

Chart 2 -- Employment Status of Civilian Non-Students 16 to 19 years Montgomery County, North Carolina

Source: Data Set: Census 2000 Summary File 3 (SF 3) - Sample Data. P38. ARMED FORCES STATUS BY SCHOOL ENROLLMENT BY EDUCATIONAL ATTAINMENT BY EMPLOYMENT STATUS FOR THE POPULATION 16 TO 19 YEARS [22] - Universe: Population 16 to 19 years; P149B through P149I ARMED FORCES STATUS BY SCHOOL ENROLLMENT BY EDUCATIONAL ATTAINMENT BY EMPLOYMENT STATUS FOR THE POPULATION 16 TO 19 YEARS.