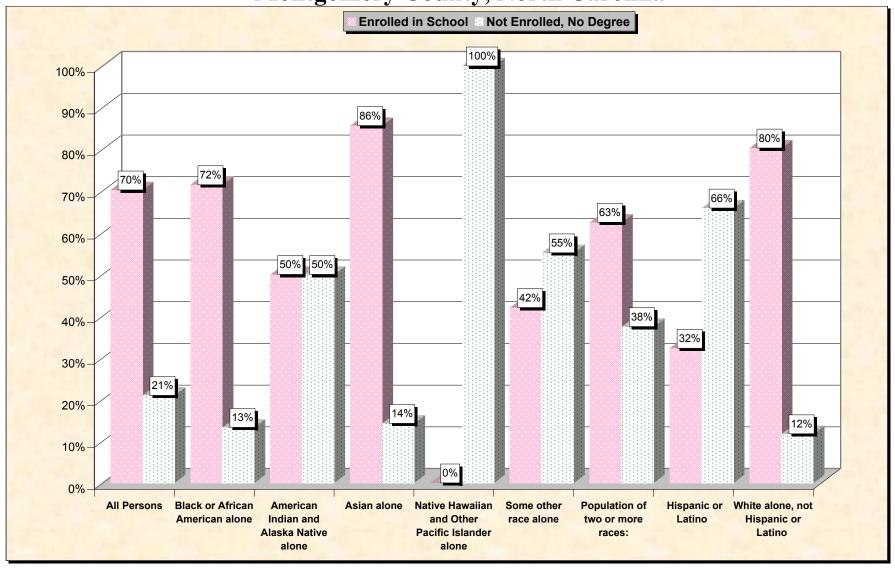

www.fairdata2000.com

29-Oct-02

Chart 1 -- School Enrollment and Degree Status of Civilians 16 to 19 years
Montgomery County, North Carolina

Source: Data Set: Census 2000 Summary File 3 (SF 3) - Sample Data. P38. ARMED FORCES STATUS BY SCHOOL ENROLLMENT BY EDUCATIONAL ATTAINMENT BY EMPLOYMENT STATUS FOR THE POPULATION 16 TO 19 YEARS [22] - Universe: Population 16 to 19 years; P149B through P149I ARMED FORCES STATUS BY SCHOOL ENROLLMENT BY EDUCATIONAL ATTAINMENT BY EMPLOYMENT STATUS FOR THE POPULATION 16 TO 19 YEARS.