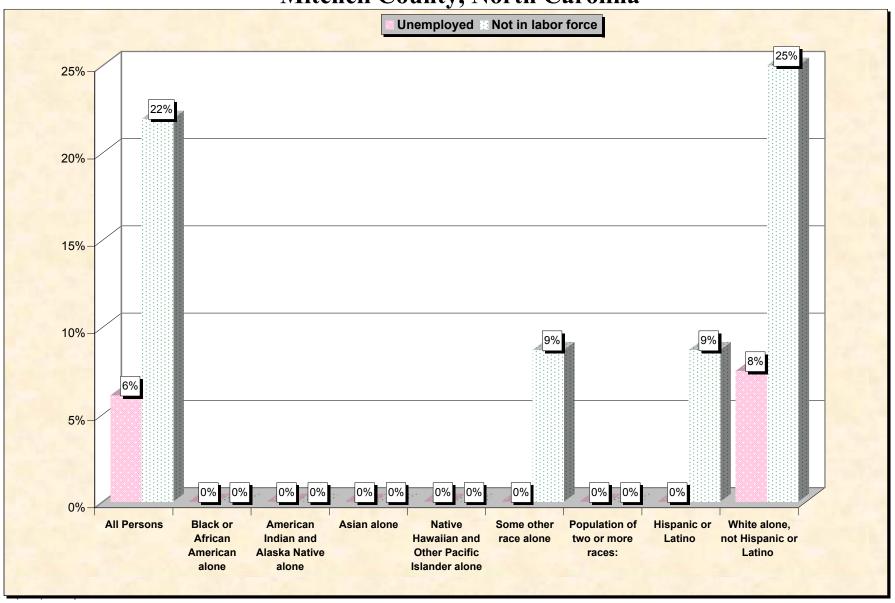

Chart 2 -- Employment Status of Civilian Non-Students 16 to 19 years
Mitchell County, North Carolina

Source: Data Set: Census 2000 Summary File 3 (SF 3) - Sample Data. P38. ARMED FORCES STATUS BY SCHOOL ENROLLMENT BY EDUCATIONAL ATTAINMENT BY EMPLOYMENT STATUS FOR THE POPULATION 16 TO 19 YEARS [22] - Universe: Population 16 to 19 years; P149B through P149I ARMED FORCES STATUS BY SCHOOL ENROLLMENT BY EDUCATIONAL ATTAINMENT BY EMPLOYMENT STATUS FOR THE POPULATION 16 TO 19 YEARS.

## Source data for charts

|                           |             | Black or<br>African | American<br>Indian and<br>Alaska |             | Native<br>Hawaiian<br>and Other<br>Pacific |            | Population of |           | White alone, not |
|---------------------------|-------------|---------------------|----------------------------------|-------------|--------------------------------------------|------------|---------------|-----------|------------------|
| Mitchell County, North    |             | American            | Native                           |             | Islander<br>alone                          |            | two or more   | Hispanic  | Hispanic or      |
| Carolina                  | All Persons | alone               | alone                            | Asian alone | alone                                      | race alone | races:        | or Latino | Latino           |
| Total:                    | 740         | 0                   | 0                                | 0           | 0                                          | 56         |               |           |                  |
| In Armed Forces:          | 0           | 0                   | 0                                | 0           | 0                                          | 0          | 0             | 0         | 0                |
| Enrolled in school:       | 0           | 0                   | 0                                | 0           | 0                                          | 0          | 0             | 0         | 0                |
| High school graduate      | 0           | 0                   | 0                                | 0           | 0                                          | 0          | 0             | 0         | 0                |
| Not high school graduate  | 0           | 0                   | 0                                | 0           | 0                                          | 0          | 0             | 0         | 0                |
| Not enrolled in school:   | 0           | 0                   | 0                                | 0           | 0                                          | 0          | 0             | 0         | 0                |
| High school graduate      | 0           | 0                   | 0                                | 0           | 0                                          | 0          | 0             | 0         | 0                |
| Not high school graduate  | 0           | 0                   | 0                                | 0           | 0                                          | 0          | 0             | 0         | ~                |
| Civilian:                 | 740         | 0                   | 0                                | 0           | 0                                          | 56         | 9             | 50        | 673              |
| Enrolled in school:       | 494         | 0                   | 0                                | 0           | 0                                          | 10         | 9             | 4         | 473              |
| Employed                  | 164         | 0                   | 0                                | 0           | 0                                          | 0          | 0             | 0         | 164              |
| Unemployed                | 10          | 0                   | 0                                | 0           | 0                                          | 0          | 0             | 0         | 10               |
| Not in labor force        | 320         | 0                   | 0                                | 0           | 0                                          | 10         | 9             | 4         | 299              |
| Not enrolled in school:   | 246         | 0                   | 0                                | 0           | 0                                          | 46         | 0             | 46        | 200              |
| High school graduate:     | 158         | 0                   | 0                                | 0           | 0                                          | 15         | 0             | 15        | 143              |
| Employed                  | 131         | 0                   | 0                                | 0           | 0                                          | 15         | 0             | 15        | 116              |
| Unemployed                | 6           | 0                   | 0                                | 0           | 0                                          | 0          | 0             | 0         | 6                |
| Not in labor force        | 21          | 0                   | 0                                | 0           | 0                                          | 0          | 0             | 0         |                  |
| Not high school graduate: | 88          | 0                   | 0                                | 0           | 0                                          | 31         | 0             | 31        | 57               |
| Employed                  | 46          | 0                   | 0                                | 0           | 0                                          | 27         | 0             | 27        | 19               |
| Unemployed                | 9           | 0                   | 0                                | 0           | 0                                          | 0          | 0             | 0         | 9                |
| Not in labor force        | 33          | 0                   | 0                                | 0           | 0                                          | 4          | 0             | 4         | 29               |