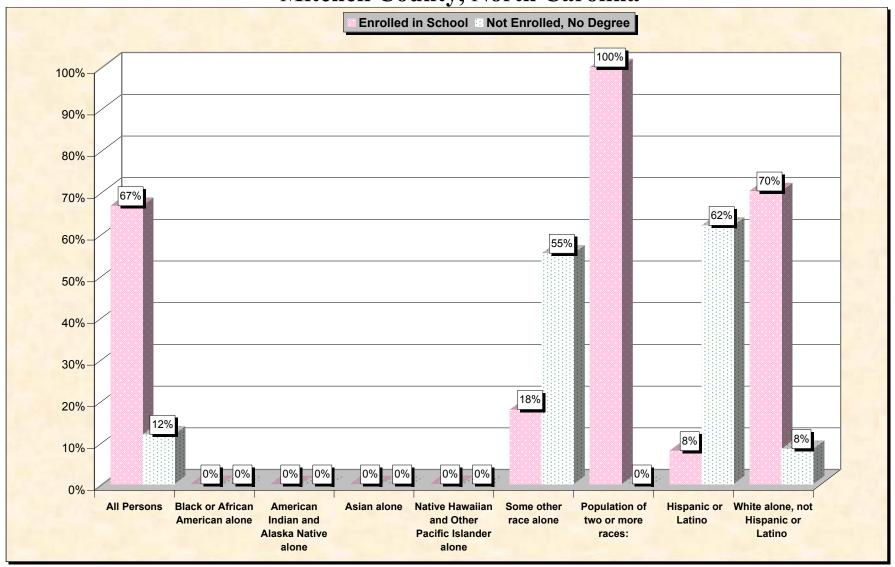

29-Oct-02

Chart 1 -- School Enrollment and Degree Status of Civilians 16 to 19 years
Mitchell County, North Carolina

Source: Data Set: Census 2000 Summary File 3 (SF 3) - Sample Data. P38. ARMED FORCES STATUS BY SCHOOL ENROLLMENT BY EDUCATIONAL ATTAINMENT BY EMPLOYMENT STATUS FOR THE POPULATION 16 TO 19 YEARS [22] - Universe: Population 16 to 19 years; P149B through P149I ARMED FORCES STATUS BY SCHOOL ENROLLMENT BY EDUCATIONAL ATTAINMENT BY EMPLOYMENT STATUS FOR THE POPULATION 16 TO 19 YEARS.

## Source data for charts

|                           |             | Black or<br>African | American<br>Indian and<br>Alaska |             | Native<br>Hawaiian<br>and Other<br>Pacific |            | Population of |           | White alone, not |
|---------------------------|-------------|---------------------|----------------------------------|-------------|--------------------------------------------|------------|---------------|-----------|------------------|
| Mitchell County, North    |             | American            | Native                           |             | Islander<br>alone                          |            | two or more   | Hispanic  | Hispanic or      |
| Carolina                  | All Persons | alone               | alone                            | Asian alone | alone                                      | race alone | races:        | or Latino | Latino           |
| Total:                    | 740         | 0                   | 0                                | 0           | 0                                          | 56         |               |           |                  |
| In Armed Forces:          | 0           | 0                   | 0                                | 0           | 0                                          | 0          | 0             | 0         | 0                |
| Enrolled in school:       | 0           | 0                   | 0                                | 0           | 0                                          | 0          | 0             | 0         | 0                |
| High school graduate      | 0           | 0                   | 0                                | 0           | 0                                          | 0          | 0             | 0         | 0                |
| Not high school graduate  | 0           | 0                   | 0                                | 0           | 0                                          | 0          | 0             | 0         | 0                |
| Not enrolled in school:   | 0           | 0                   | 0                                | 0           | 0                                          | 0          | 0             | 0         | 0                |
| High school graduate      | 0           | 0                   | 0                                | 0           | 0                                          | 0          | 0             | 0         | 0                |
| Not high school graduate  | 0           | 0                   | 0                                | 0           | 0                                          | 0          | 0             | 0         | ~                |
| Civilian:                 | 740         | 0                   | 0                                | 0           | 0                                          | 56         | 9             | 50        | 673              |
| Enrolled in school:       | 494         | 0                   | 0                                | 0           | 0                                          | 10         | 9             | 4         | 473              |
| Employed                  | 164         | 0                   | 0                                | 0           | 0                                          | 0          | 0             | 0         | 164              |
| Unemployed                | 10          | 0                   | 0                                | 0           | 0                                          | 0          | 0             | 0         | 10               |
| Not in labor force        | 320         | 0                   | 0                                | 0           | 0                                          | 10         | 9             | 4         | 299              |
| Not enrolled in school:   | 246         | 0                   | 0                                | 0           | 0                                          | 46         | 0             | 46        | 200              |
| High school graduate:     | 158         | 0                   | 0                                | 0           | 0                                          | 15         | 0             | 15        | 143              |
| Employed                  | 131         | 0                   | 0                                | 0           | 0                                          | 15         | 0             | 15        | 116              |
| Unemployed                | 6           | 0                   | 0                                | 0           | 0                                          | 0          | 0             | 0         | 6                |
| Not in labor force        | 21          | 0                   | 0                                | 0           | 0                                          | 0          | 0             | 0         |                  |
| Not high school graduate: | 88          | 0                   | 0                                | 0           | 0                                          | 31         | 0             | 31        | 57               |
| Employed                  | 46          | 0                   | 0                                | 0           | 0                                          | 27         | 0             | 27        | 19               |
| Unemployed                | 9           | 0                   | 0                                | 0           | 0                                          | 0          | 0             | 0         | 9                |
| Not in labor force        | 33          | 0                   | 0                                | 0           | 0                                          | 4          | 0             | 4         | 29               |